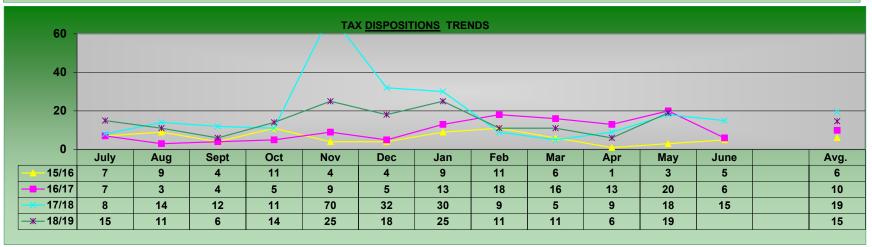

59         47         45         41         35         37         584         49         269%           50         94         100         114         66         37         21         20         30         41         32         26         631         53         108% |

Tax balance of open cases July to date are down 43% from 17/18, down 37% from 16/17 and up 78% from 15/16. Tax balance monthly average is down 40% from 17/18, down 36% from 16/17 and up 73% from 15/16

|       | _             |               |
|-------|---------------|---------------|
| 17/18 | 60%           | 57%           |
| 16/17 | 64%           | 63%           |
| 15/16 | 173%          | 178%          |
|       | chg 14/15 avg | chg 14/15 YTD |

### TAX TRENDS-AO

Program Codes 15, 17, 18, 32, 45, 46, 47, 48







#### **FY OTHER TRENDS-AO**

Program Codes 9,13, 14, 21,22, 40, 44

| RF    | <b>C</b> | 121 | <b>TRA</b> | TI | $\cap$ | N S |
|-------|----------|-----|------------|----|--------|-----|
| - IXL | _ 🔾      | •   |            |    | v      | 10  |

|       | July | Aug | Sept | Oct | Nov | Dec | Jan | Feb | Mar | April | May | June | Total | Avg. | % Chg of Avg | Yr-Yr<br>AvgChg |
|-------|------|-----|------|-----|-----|-----|-----|-----|-----|-------|-----|------|-------|------|--------------|-----------------|
| 15/16 | 0    | 6   | 3    | 0   | 1   | 5   | 0   | 1   | 1   | 1     | 2   | 4    | 24    | 2    |              |                 |
| 16/17 | 4    | 4   | 2    | 1   | 0   | 5   | 0   | 1   | 1   | 1     | 2   | 4    | 25    | 2    | 104%         | 0               |
| 17/18