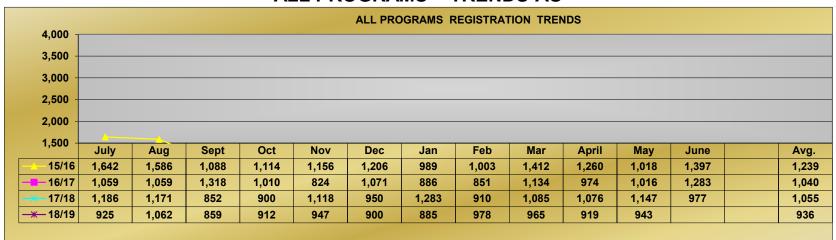

### **RULING-OTHER FY TRENDS - FO**

Program Codes 9, 13, 14, 21, 22, 40, 44

|         |           |             |           |           |          | ALL       | PROG       | RAM F     | TREN      | DS - FC  | )         |         |         |               |                 |                 |
|---------|-----------|-------------|-----------|-----------|----------|-----------|------------|-----------|-----------|----------|-----------|---------|---------|---------------|-----------------|-----------------|
|         |           |             |           |           |          |           | NEW        | OPENE     | D CASE    | :0       |           |         |         |               |                 |                 |
| FY      | Jul       | Aug         | Sep       | Oct       | Nov      | Dec       | Jan        | Feb       | Mar       | Apr      | May       | Jun     | TOTAL   | Avg.          | % Chg of<br>Avg | Yr-Yr<br>AvgChg |
| 15/16   | 21,735    | 20,095      | 18,915    | 20,481    | 17,478   | 18,717    | 17,776     | 17,454    | 19,674    | 19,886   | 18,686    | 19,413  | 230,310 | 19,193        |                 |                 |
| 16/17   | 17,474    | 20,251      | 18,179    | 17,336    | 16,650   | 16,629    | 17,978     | 15,803    | 20,583    | 18,322   | 18,747    | 18,220  | 216,172 | 18,014        | 94%             | -1,178          |
| 17/18   | 17,699    | 19,744      | 16,641    | 18,091    | 15,726   | 15,331    | 16,681     | 15,399    | 18,766    | 17,079   | 17,414    | 16,538  | 205,109 | 17,092        | 95%             | -922            |
| 18/19   | 15,780    | 18,762      | 14,936    | 16,961    | 15,135   | 14,126    | 15,046     | 13,174    | 17,192    | 15,752   | 16,421    |         | 173,285 | 15,753        | 92%             | -1,339          |
| Multi   |           |             |           |           |          | 2         | 2          |           |           |          |           |         | 17/18   | 92%           | 92%             |                 |
|         |           | gistrations |           |           |          |           |            |           |           |          |           |         | 16/17   | 87%           | 88%             |                 |
| All Pro | grams reg | gistrations | monthly a | verage is | down 8%  | % from 17 | 7/18, dowr | า 13% fro | m 16/17,  | and dowr | า 18% fro | m 15/16 | 15/16   |               | 82%             |                 |
|         |           |             |           |           |          |           | CI         | OSED (    | `^6E6     |          |           |         |         | chg 18/19 avg | chg 18/19 YTD   |                 |
|         | Jul       | Aug         | Sep       | Oct       | Nov      | Dec       | Jan        | Feb       | Mar       | Apr      | May       | Jun     | TOTAL   | Avg.          | % Chg of        | Yr-Yr<br>AvgChg |
| 15/16   | 21,282    | 19,088      | 18,743    | 20,234    | 16,605   | 18,285    | 17,072     | 18,476    | 20,754    | 17,301   | 18,814    | 19,300  | 225,954 | 18,830        | Avy             | 99              |
| 16/17   | 17,075    | 20,264      | 17,527    | 18,337    | 16,990   | 18,984    | 18,296     | ·         | ·         |          | 18,045    | 18,259  | 220,333 |               | 98%             | -468            |
| 17/18   | 15,735    | 20,161      | 16,396    | 18,216    | 17,516   | 16,909    | 17,545     | -         |           | 17,173   | 18,478    | 15,637  |         | 17,501        | 95%             | -861            |
| 18/19   | 15,389    | 18,126      |           |           | 15,384   |           |            | 15,990    |           | · ·      | ,         | 10,007  | 176,118 | 16,011        | 91%             | -1,490          |
| Multi   | 10,000    | 10,120      | ,         | 10,010    | .0,00    | ,000      | 10,210     | 1/2       | 10,210    | .0,200   | .0,020    |         | 17/18   |               | 91%             | 1,100           |
|         | grams di  | spositions  | to date a | re down s | 9% from  | 17/18, do | wn 13%     |           | 17, and d | down 15% | from 15   | /16     | 16/17   | 87%           | 87%             |                 |
|         |           | spositions  |           |           |          |           |            |           |           |          |           |         | 15/16   | 85%           | 85%             |                 |
|         |           |             |           |           |          |           |            |           |           |          |           |         |         | chg 18/19 avg | chg 18/19 YTD   |                 |
|         | Ī         | 1           | Т         | Т         | 1        | 1         | BALAN      | ICE OP    | EN CAS    | ES       | 1         |         | 1       | 1             | 0/ 01           | Yr-Yr           |
|         | Jul       | Aug         | Sep       | Oct       | Nov      | Dec       | Jan        | Feb       | Mar       | Apr      | May       | Jun     |         | Avg.          | % Chg of<br>Avg | AvgChg          |
| 15/16   | 25,470    | 26,422      | 26,541    | 26,756    | 27,619   | 27,986    | 28,622     | 27,547    | 26,376    | 28,924   | 28,751    | 28,831  |         | 27,487        |                 |                 |
| 16/17   | 29,174    | 29,078      | 29,679    | 28,641    | 28,277   | 25,875    | 25,526     | 21,957    | 21,803    | 23,562   | 24,217    | 24,144  |         | 25,994        | 95%             | -1,493          |
| 17/18   | 26,069    | 25,615      | 25,841    | 25,678    | 23,870   | 22,250    | 21,342     | 20,323    | 19,170    | 19,041   | 17,945    | 18,807  | _       | 22,163        | 85%             | -3,832          |
| 18/19   | 19,160    | 19,761      | 20,082    | 18,675    | 18,404   | 18,440    | 17,224     | 14,392    | 15,266    | 15,747   | 15,618    |         |         | 17,524        | 79%             | -4,638          |
| Multi   |           |             |           |           |          | 2         | 6          |           |           |          |           |         | 17/18   | 79%           | 78%             |                 |
|         |           | lance to d  |           |           |          |           |            |           |           |          |           |         | 16/17   | 67%           | 67%             |                 |
| All Pro | grams ba  | lance mor   | thly aver | age is do | wn 21% f | rom 17/1  | 8, down 3  | 33% from  | 16/17, a  | ind down | 36% from  | 15/16   | 15/16   | 64%           | 64%             |                 |
|         |           |             |           |           |          |           |            |           |           |          |           |         |         | chg 18/19 avg | chg 18/19 YTD   |                 |

#### **ALL PROGRAM FY TRENDS - FO**