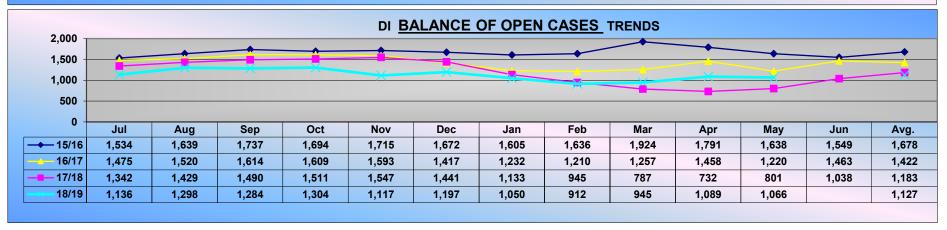

#### **UI FY TRENDS - FO**

Program Codes 1, 2, 3, 4, 5, 6, 8, 23, 24, 28, 29, 30, 31, 33, 34, 35, 36, 37, 38, 41, 42

|                                                                       |                 |           |          |           |           |          | DI F     | Y TRE     | NDS -      | FO        |         |       |        |               |                 |                 |
|-----------------------------------------------------------------------|-----------------|-----------|----------|-----------|-----------|----------|----------|-----------|------------|-----------|---------|-------|--------|---------------|-----------------|-----------------|
|                                                                       |                 |           |          |           |           | Р        | rogram ( | Codes 7,  | 10, 11, 12 | , 16 & 20 |         |       |        |               |                 |                 |
|                                                                       |                 |           |          |           |           |          | NEW      | OPEN      | ED CAS     | SES       |         |       |        |               |                 |                 |
| FY                                                                    | Jul             | Aug       | Sep      | Oct       | Nov       | Dec      | Jan      | Feb       | Mar        | Apr       | May     | Jun   | Total  | Avg.          | % Chg of<br>Avg | Yr-Yr<br>AvgChg |
| 15/16                                                                 | 1,205           | 1,158     | 1,004    | 992       | 871       | 921      | 861      | 995       | 1,140      | 979       | 944     | 974   | 12,044 | 1,004         |                 |                 |
| 16/17                                                                 | 790             | 1,013     | 884      | 850       | 857       | 856      | 1,039    | 911       | 1,046      | 1,085     | 1,003   | 1,068 | 11,402 | 950           | 95%             | -54             |
| 17/18                                                                 | 822             | 997       | 926      | 997       | 833       | 778      | 761      | 669       | 883        | 735       | 818     | 873   | 10,092 | 841           | 89%             | -109            |
| 18/19                                                                 | 779             | 1,042     | 754      | 907       | 736       | 764      | 845      | 770       | 960        | 1,063     | 964     |       | 9,584  | 871           | 104%            | 30              |
|                                                                       |                 |           |          |           |           |          |          |           |            |           |         |       | 17/18  | 104%          | 104%            |                 |
|                                                                       |                 | s to date |          |           |           |          |          |           |            |           |         |       | 16/17  | 92%           | 93%             |                 |
| DI regi                                                               | strations       | monthly   | / averag | e is up 4 | % from    | 17/18, d | lown 8%  | from 16   | 5/17, and  | down 1    | 3% from | 15/16 | 15/16  | 87%           | 87%             |                 |
| chg 18/19 avg chg 18/19 YTD CLOSED CASES                              |                 |           |          |           |           |          |          |           |            |           |         |       |        |               |                 |                 |
| <del>                                     </del>                      | 0/ Cha of Yr-Yr |           |          |           |           |          |          |           |            |           |         |       |        |               |                 |                 |
| Jul Aug Sep Oct Nov Dec Jan Feb Mar Apr May Jun Total Avg. Avg AvgChg |                 |           |          |           |           |          |          |           |            |           |         |       |        |               |                 |                 |
| 15/16                                                                 | 1,149           | 1,052     | 906      | 1,034     | 850       | 964      | 927      | 964       | 852        | 1,111     | 1,096   | 1,062 | 11,967 | 997           |                 |                 |
| 16/17                                                                 | 864             | 967       | 789      | 854       | 873       | 1,031    | 1,225    | 932       | 998        | 884       | 1,240   | 826   | 11,483 | 957           | 96%             | -40             |
| 17/18                                                                 | 940             | 910       | 865      | 974       | 797       | 884      | 1,069    | 857       | 1,040      | 789       | 749     | 636   | 10,510 | 876           | 92%             | -81             |
| 18/19                                                                 | 680             | 880       | 767      | 883       | 923       | 684      | 992      | 908       | 927        | 919       | 986     |       | 9,549  | 868           | 99%             | -8              |
|                                                                       |                 | -         | -        | -         |           |          |          |           |            |           |         |       | 17/18  | 99%           | 97%             |                 |
|                                                                       |                 | to date   |          |           |           | •        |          |           | •          |           |         |       | 16/17  | 91%           | 90%             |                 |
| DI disp                                                               | ositions        | monthly   | average  | is down   | 1% from   | า 17/18, | down 9%  | 6 from 16 | 6/17, and  | d down 1  | 3% from | 15/16 | 15/16  | 87%           | 88%             |                 |
|                                                                       |                 |           |          |           |           |          | DALA     | NOT O     | DENICA     | CEC       |         |       |        | chg 18/19 avg | chg 18/19 YTD   |                 |
|                                                                       | Ī               | ı         |          |           | Ī         |          |          |           | PEN CA     |           |         | ı     |        |               | % Chg of        | Yr-Yr           |
|                                                                       | Jul             | Aug       | Sep      | Oct       | Nov       | Dec      | Jan      | Feb       | Mar        | Apr       | May     | Jun   |        | Avg.          | Avg             | AvgChg          |
| 15/16                                                                 | 1,534           | 1,639     | 1,737    | 1,694     | 1,715     | 1,672    | 1,605    | 1,636     | 1,924      | 1,791     | 1,638   | 1,549 |        | 1,678         |                 |                 |
| 16/17                                                                 | 1,475           | 1,520     | 1,614    | 1,609     | 1,593     | 1,417    | 1,232    | 1,210     | 1,257      | 1,458     | 1,220   | 1,463 |        | 1,422         | 85%             | -256            |
| 17/18                                                                 | 1,342           | 1,429     | 1,490    | 1,511     | 1,547     | 1,441    | 1,133    | 945       | 787        | 732       | 801     | 1,038 |        | 1,183         | 83%             | -239            |
| 18/19                                                                 | 1,136           | 1,298     | 1,284    | 1,304     | 1,117     | 1,197    | 1,050    | 912       | 945        | 1,089     | 1,066   |       |        | 1,127         | 95%             | -56             |
|                                                                       |                 |           |          |           |           |          |          |           |            |           |         |       | 17/18  | 95%           | 94%             |                 |
| DI bala                                                               | ance to d       | date is d | own 6%   | from 17   | 7/18, dov | vn 21%   | from 16  | /17, and  | l down 3   | 3% fron   | n 15/16 | į     | 16/17  | 79%           | 79%             |                 |
| DI bala                                                               | nce mo          | nthly ave | erage is | down 5%   | 6 from 1  | 7/18, do | wn 21%   | from 16   | /17, and   | down 3    | 3% from | 15/16 | 15/16  | 67%           | 67%             | _               |
|                                                                       |                 |           |          |           |           |          |          |           |            |           |         |       |        | chg 18/19 avg | chg 18/19 YTD   |                 |