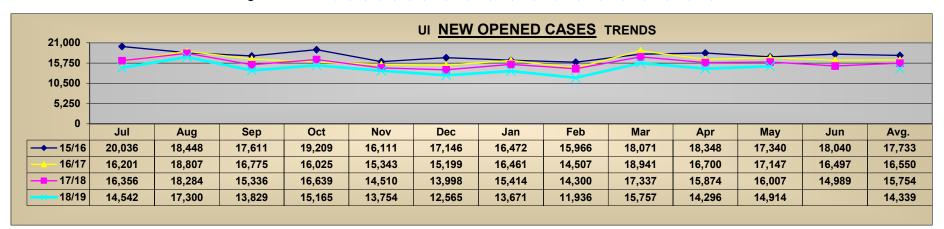

### UI FY TRENDS - FO

Program Codes 1, 2, 3, 4, 5, 6, 8, 23, 24, 28, 29, 30, 31, 33, 34, 35, 36, 37, 38, 41, 42

| NEW OPENED CASES |            |            |           |           |          |           |           |            |            |           |           |        |         |               |                 |                                                  |
|------------------|------------|------------|-----------|-----------|----------|-----------|-----------|------------|------------|-----------|-----------|--------|---------|---------------|-----------------|--------------------------------------------------|
| FY               | Jul        | Aug        | Sep       | Oct       | Nov      | Dec       | Jan       | Feb        | Mar        | Apr       | May       | Jun    | Total   | Avg.          | % Chg of<br>Avg | Yr-Yr<br>AvgChg                                  |
| 15/16            | 20,036     | 18,448     | 17,611    | 19,209    | 16,111   | 17,146    | 16,472    | 15,966     | 18,071     | 18,348    | 17,340    | 18,040 | 212,798 | 17,733        |                 |                                                  |
| 16/17            | 16,201     | 18,807     | 16,775    | 16,025    | 15,343   | 15,199    | 16,461    | 14,507     | 18,941     | 16,700    | 17,147    | 16,497 | 198,603 | 16,550        | 93%             | -1,183                                           |
| 17/18            | 16,356     | 18,284     | 15,336    | 16,639    | 14,510   | 13,998    | 15,414    | 14,300     | 17,337     | 15,874    | 16,007    | 14,989 | 189,044 | 15,754        | 95%             | -797                                             |
| 18/19            | 14,542     | 17,300     | 13,829    | 15,165    | 13,754   | 12,565    | 13,671    | 11,936     | 15,757     | 14,296    | 14,914    |        | 157,729 | 14,339        | 91%             | -1,415                                           |
| Multi            |            |            |           |           |          | 2         | 2         |            |            |           |           |        | 17/18   | 91%           | 91%             |                                                  |
| 0                |            |            |           |           | ,        |           | ,         |            |            | om 15/16  |           |        | 16/17   | 87%           | 87%             | <u> </u>                                         |
| UI regi          | strations  | monthly a  | average i | s down 9  | % from 1 | 7/18, do  | vn 13% f  | rom 16/1   | 7, and do  | own 19%   | from 15/  | 16     | 15/16   | 81%           | 81%             | <u> </u>                                         |
|                  |            |            |           |           |          |           | 01        | 0050       | 24050      |           |           |        |         | chg 18/19 avg | chg 18/19 YTD   |                                                  |
| 1                | 1          | 1          | 1         | 1         | 1        |           | CL        | OSED       | CASES      | į.        |           |        |         |               |                 | Yr-Yr                                            |
|                  | Jul        | Aug        | Sep       | Oct       | Nov      | Dec       | Jan       | Feb        | Mar        | Apr       | May       | Jun    | Total   | Avg.          | % Chg of<br>Avg | AvgChg                                           |
| 15/16            | 19,666     | 17,767     | 17,577    | 18,931    | 15,488   | 17,087    | 15,904    | 17,321     | 19,541     | 15,807    | 17,320    | 17,645 | 210,054 | 17,505        |                 | <u> </u>                                         |
| 16/17            | 15,409     | 18,700     | 16,349    | 17,115    | 15,625   | 17,438    | 16,421    | 17,230     | 19,012     | 14,983    | 16,195    | 16,790 | 201,267 | 16,772        | 96%             | -732                                             |
| 17/18            | 14,141     | 18,445     | 14,896    | 16,632    | 16,005   | 15,369    | 15,784    | 14,819     | 17,977     | 15,411    | 16,819    | 14,212 | 190,510 | 15,876        | 95%             | -896                                             |
| 18/19            | 13,969     | 16,394     | 13,201    | 16,919    | 13,905   | 12,952    | 14,672    | 14,157     | 14,237     | 13,688    | 14,715    |        | 158,809 | 14,437        | 91%             | -1,439                                           |
| Multi            |            |            |           |           |          |           |           | 1/2        |            |           |           |        | 17/18   | 91%           | 90%             |                                                  |
|                  |            |            |           |           | ,        |           |           | •          |            | % from 15 |           |        | 16/17   | 86%           | 86%             |                                                  |
| UI disp          | ositions ı | monthly a  | verage is | s down 9° | % from 1 | 7/18, dov | vn 14% fr | om 16/17   | 7, and do  | wn 18% 1  | from 15/1 | 6      | 15/16   | 82%           | 83%             | <u> </u>                                         |
|                  |            |            |           |           |          |           |           | 10= 0=     | = 11 0 4 0 |           |           |        |         | chg 18/19 avg | chg 18/19 YTD   | -                                                |
|                  | ı          | ı          | ı         | T         | ı        | -         | BALA      | NCE OP     | EN CAS     | E5        | 1         | 1      |         |               | I 0/ 0/ 5 I     | Vr Vr                                            |
|                  | Jul        | Aug        | Sep       | Oct       | Nov      | Dec       | Jan       | Feb        | Mar        | Apr       | May       | Jun    |         | Avg.          | % Chg of<br>Avg | Yr-Yr<br>AvgChg                                  |
| 15/16            | 15,571     | 16,198     | 16,183    | 16,430    | 17,047   | 17,067    | 17,568    | 16,169     | 14,610     | 17,117    | 17,104    | 17,469 |         | 16,544        |                 |                                                  |
| 16/17            | 18,206     | 18,246     | 18,640    | 17,514    | 17,208   | 14,922    | 14,930    | 12,175     | 12,067     | 13,743    | 14,654    | 14,329 |         | 15,553        | 94%             | -992                                             |
| 17/18            | 16,526     | 16,327     | 16,750    | 16,720    | 15,209   | 13,798    | 13,389    | 12,815     | 12,136     | 12,566    | 11,723    | 12,461 |         | 14,202        | 91%             | -1,351                                           |
| 18/19            | 12,995     | 13,868     | 14,456    | 12,658    | 12,485   | 12,074    | 11,026    | 8,793      | 10,276     | 10,867    | 11,043    |        |         | 11,867        | 84%             | -2,334                                           |
| Multi            |            |            | 470/ 5    | 47/46     |          | 2         | 6         |            | 000/ 5     | 45/46     |           |        | 17/18   | •             | 83%             | <del>                                     </del> |
|                  |            |            |           |           |          |           |           | nd down    |            |           | 15/10     |        | 16/17   | 76%           | 76%             |                                                  |
| UI bala          | nce mon    | tnıy avera | age is do | wn 16% f  | rom 1//1 | 8, down   | 24% from  | 1 16/17, 8 | and down   | 28% fro   | m 15/16   |        | 15/16   | 72%           | 72%             |                                                  |
|                  |            |            |           |           |          |           |           |            |            |           |           |        |         | chg 18/19 avg | chg 18/19 YTD   |                                                  |