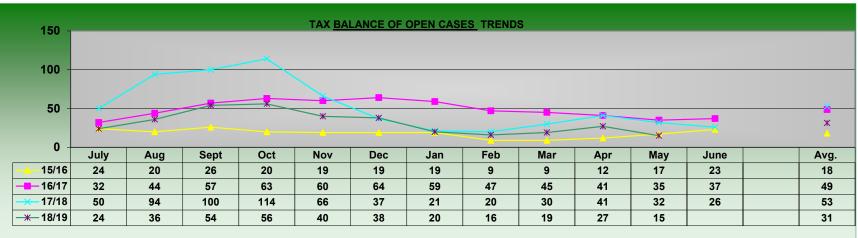

59         47         45         41         35         37         584         49         269%           50         94         100         114         66         37         21         20         30         41         32         26         631         53         108% |

Tax balance of open cases July to date are down 43% from 17/18, down 37% from 16/17 and up 78% from 15/16. Tax balance monthly average is down 40% from 17/18, down 36% from 16/17 and up 73% from 15/16

|       | _             |               |
|-------|---------------|---------------|
| 17/18 | 60%           | 57%           |
| 16/17 | 64%           | 63%           |
| 15/16 | 173%          | 178%          |
|       | chg 14/15 avg | chg 14/15 YTD |

### TAX TRENDS-AO

Program Codes 15, 17, 18, 32, 45, 46, 47, 48







#### **FY OTHER TRENDS-AO**

Program Codes 9,13, 14, 21,22, 40, 44

| RF    | <b>C</b> | 121 | <b>TRA</b> | TI | $\cap$ | N S |
|-------|----------|-----|------------|----|--------|-----|
| - IXL | _ 🔾      | •   |            |    | v      | 10  |

|       | July | Aug | Sept | Oct | Nov | Dec | Jan | Feb | Mar | April | May | June | Total | Avg. | % Chg of Avg | Yr-Yr<br>AvgChg |
|-------|------|-----|------|-----|-----|-----|-----|-----|-----|-------|-----|------|-------|------|--------------|-----------------|
| 15/16 | 0    | 6   | 3    | 0   | 1   | 5   | 0   | 1   | 1   | 1     | 2   | 4    | 24    | 2    |              |                 |
| 16/17 | 4    | 4   | 2    | 1   | 0   | 5   | 0   | 1   | 1   | 1     | 2   | 4    | 25    | 2    | 104%         | 0               |
| 17/18 |