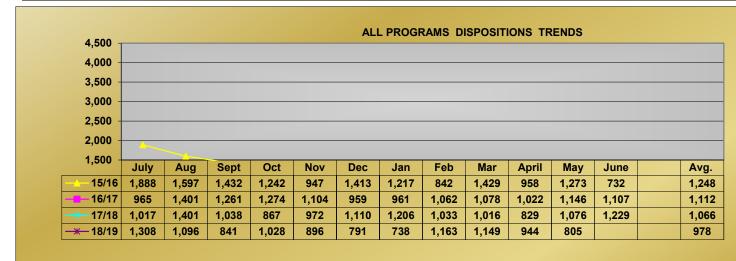

### **RULING-OTHER FY TRENDS - FO**

Program Codes 9, 13, 14, 21, 22, 40, 44

|         |           |             |           |           |          | ALL       | PROG       | RAM F     | TREN      | DS - FC  | )         |         |         |               |                 |                 |
|---------|-----------|-------------|-----------|-----------|----------|-----------|------------|-----------|-----------|----------|-----------|---------|---------|---------------|-----------------|-----------------|
|         |           |             |           |           |          |           | NEW        | OPENE     | D CASE    | :0       |           |         |         |               |                 |                 |
| FY      | Jul       | Aug         | Sep       | Oct       | Nov      | Dec       | Jan        | Feb       | Mar       | Apr      | May       | Jun     | TOTAL   | Avg.          | % Chg of<br>Avg | Yr-Yr<br>AvgChg |
| 15/16   | 21,735    | 20,095      | 18,915    | 20,481    | 17,478   | 18,717    | 17,776     | 17,454    | 19,674    | 19,886   | 18,686    | 19,413  | 230,310 | 19,193        |                 |                 |
| 16/17   | 17,474    | 20,251      | 18,179    | 17,336    | 16,650   | 16,629    | 17,978     | 15,803    | 20,583    | 18,322   | 18,747    | 18,220  | 216,172 | 18,014        | 94%             | -1,178          |
| 17/18   | 17,699    | 19,744      | 16,641    | 18,091    | 15,726   | 15,331    | 16,681     | 15,399    | 18,766    | 17,079   | 17,414    | 16,538  | 205,109 | 17,092        | 95%             | -922            |
| 18/19   | 15,780    | 18,762      | 14,936    | 16,961    | 15,135   | 14,126    | 15,046     | 13,174    | 17,192    | 15,752   | 16,421    |         | 173,285 | 15,753        | 92%             | -1,339          |
| Multi   |           |             |           |           |          | 2         | 2          |           |           |          |           |         | 17/18   | 92%           | 92%             |                 |
|         |           | gistrations |           |           |          |           |            |           |           |          |           |         | 16/17   | 87%           | 88%             |                 |
| All Pro | grams reg | gistrations | monthly a | verage is | down 8%  | % from 17 | 7/18, dowr | า 13% fro | m 16/17,  | and dowr | า 18% fro | m 15/16 | 15/16   |               | 82%             |                 |
|         |           |             |           |           |          |           | CI         | OSED (    | `^6E6     |          |           |         |         | chg 18/19 avg | chg 18/19 YTD   |                 |
|         | Jul       | Aug         | Sep       | Oct       | Nov      | Dec       | Jan        | Feb       | Mar       | Apr      | May       | Jun     | TOTAL   | Avg.          | % Chg of        | Yr-Yr<br>AvgChg |
| 15/16   | 21,282    | 19,088      | 18,743    | 20,234    | 16,605   | 18,285    | 17,072     | 18,476    | 20,754    | 17,301   | 18,814    | 19,300  | 225,954 | 18,830        | Avy             | 99              |
| 16/17   | 17,075    | 20,264      | 17,527    | 18,337    | 16,990   | 18,984    | 18,296     | ·         | ·         |          | 18,045    | 18,259  | 220,333 |               | 98%             | -468            |
| 17/18   | 15,735    | 20,161      | 16,396    | 18,216    | 17,516   | 16,909    | 17,545     | -         |           | 17,173   | 18,478    | 15,637  |         | 17,501        | 95%             | -861            |
| 18/19   | 15,389    | 18,126      |           |           | 15,384   |           |            | 15,990    |           | · ·      | ,         | 10,007  | 176,118 | 16,011        | 91%             | -1,490          |
| Multi   | 10,000    | 10,120      | ,         | 10,010    | .0,00    | ,000      | 10,210     | 1/2       | 10,210    | .0,200   | .0,020    |         | 17/18   |               | 91%             | 1,100           |
|         | grams di  | spositions  | to date a | re down s | 9% from  | 17/18, do | wn 13%     |           | 17, and d | down 15% | from 15   | /16     | 16/17   | 87%           | 87%             |                 |
|         |           | spositions  |           |           |          |           |            |           |           |          |           |         | 15/16   | 85%           | 85%             |                 |
|         |           |             |           |           |          |           |            |           |           |          |           |         |         | chg 18/19 avg | chg 18/19 YTD   |                 |
|         | Ī         | 1           | Т         | Т         | 1        | 1         | BALAN      | ICE OP    | EN CAS    | ES       | 1         |         | 1       | 1             | 0/ 01           | Yr-Yr           |
|         | Jul       | Aug         | Sep       | Oct       | Nov      | Dec       | Jan        | Feb       | Mar       | Apr      | May       | Jun     |         | Avg.          | % Chg of<br>Avg | AvgChg          |
| 15/16   | 25,470    | 26,422      | 26,541    | 26,756    | 27,619   | 27,986    | 28,622     | 27,547    | 26,376    | 28,924   | 28,751    | 28,831  |         | 27,487        |                 |                 |
| 16/17   | 29,174    | 29,078      | 29,679    | 28,641    | 28,277   | 25,875    | 25,526     | 21,957    | 21,803    | 23,562   | 24,217    | 24,144  |         | 25,994        | 95%             | -1,493          |
| 17/18   | 26,069    | 25,615      | 25,841    | 25,678    | 23,870   | 22,250    | 21,342     | 20,323    | 19,170    | 19,041   | 17,945    | 18,807  | _       | 22,163        | 85%             | -3,832          |
| 18/19   | 19,160    | 19,761      | 20,082    | 18,675    | 18,404   | 18,440    | 17,224     | 14,392    | 15,266    | 15,747   | 15,618    |         |         | 17,524        | 79%             | -4,638          |
| Multi   |           |             |           |           |          | 2         | 6          |           |           |          |           |         | 17/18   | 79%           | 78%             |                 |
|         |           | lance to d  |           |           |          |           |            |           |           |          |           |         | 16/17   | 67%           | 67%             |                 |
| All Pro | grams ba  | lance mor   | thly aver | age is do | wn 21% f | rom 17/1  | 8, down 3  | 33% from  | 16/17, a  | ind down | 36% from  | 15/16   | 15/16   | 64%           | 64%             |                 |
|         |           |             |           |           |          |           |            |           |           |          |           |         |         | chg 18/19 avg | chg 18/19 YTD   |                 |

#### **ALL PROGRAM FY TRENDS - FO**