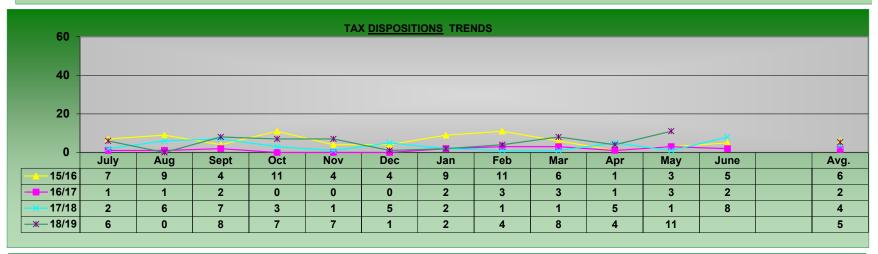

#### **DI TRENDS-AO**

Program Codes 7, 10, 11, 12, 16 & 20

# **FY TAX RULING TRENDS-AO**

|          |             |            |            |            |           |           |           | Program  | Codes      | 19       |           |                  |       |               |                 |                 |
|----------|-------------|------------|------------|------------|-----------|-----------|-----------|----------|------------|----------|-----------|------------------|-------|---------------|-----------------|-----------------|
|          |             |            |            |            |           |           | REG       | ISTRAT   | IONS       |          |           |                  |       |               |                 |                 |
|          | July        | Aug        | Sept       | Oct        | Nov       | Dec       | Jan       | Feb      | Mar        | Apr      | May       | June             | Total | Avg.          | % Chg<br>of Avg | Yr-Yr<br>AvgChg |
| 15/16    | 6           | 5          | 10         | 5          | 2         | 4         | 3         | 3        | 5          | 1        | 2         | 3                | 49    | 4             |                 |                 |
| 16/17    | 15          | 15         | 17         | 10         | 7         | 9         | 3         | 2        | 2          | 3        | 4         | 1                | 88    | 7             | 180%            | 3               |
| 17/18    | 3           | 2          | 2          | 3          | 4         | 1         | 3         | 0        | 4          | 2        | 6         | 4                | 34    | 3             | 39%             | -5              |
| 18/19    | 3           | 5          | 8          | 8          | 2         | 3         | 1         | 5        | 9          | 6        | 7         |                  | 57    | 5             | 183%            | 2               |
|          |             |            |            |            |           |           |           |          |            |          |           |                  | 17/18 | 183%          | 190%            |                 |
|          |             |            |            |            |           |           |           |          |            |          | rom 15/16 |                  | 16/17 | 71%           | 66%             |                 |
| Tax Ru   | iling regis | stration m | nonthly av | erage is   | up 83% f  | rom 17/18 | 8, down   | 29% fron | า 16/17, a | nd up 27 | '% from 1 | 5/16             | 15/16 | 127%          | 124%            |                 |
|          |             |            |            |            |           |           | DIG       | POSITION | ONS        |          |           |                  |       | chg 14/15 avg | chg 14/15 YTD   |                 |
|          |             | 1          | <u> </u>   | 1          |           |           | SID I     |          |            |          |           |                  |       |               | % Chg           |                 |
|          | July        | Aug        | Sept       | Oct        | Nov       | Dec       | Jan       | Feb      | Mar        | Apr      | May       | June             | Total | Avg.          | of Avg          | Yr-Yr<br>AvgChg |
| 15/16    | 0           | 1          | 0          | 0          | 0         | 0         | 2         | 1        | 0          | 2        | 2         | 1                | 9     | 1             |                 |                 |
| 16/17    | 1           | 1          | 2          | 0          | 0         | 0         | 2         | 3        | 3          | 1        | 3         | 2                | 18    | 2             | 200%            | 1               |
| 17/18    | 2           | 6          | 7          | 3          | 1         | 5         | 2         | 1        | 1          | 5        | 1         | 8                | 42    | 4             | 233%            | 2               |
| 18/19    | 6           | 0          | 8          | 7          | 7         | 1         | 2         | 4        | 8          | 4        | 11        |                  | 58    | 5             | 151%            | 2               |
|          |             |            |            |            |           |           |           |          |            |          |           |                  | 17/18 | 151%          | 171%            |                 |
|          |             |            |            |            |           |           |           |          |            |          | om 15/16  |                  | 16/17 | 352%          | 363%            |                 |
| Tax Ru   | ıling disp  | osition m  | onthly av  | erage is ι | up 51% fr | om 17/18  | 3, up 252 | % from 1 | 6/17, and  | up 603%  | 6 from 15 | <sup>/</sup> 16. | 15/16 | 703%          | 725%            |                 |
|          |             |            |            |            |           |           |           |          |            |          |           |                  |       | chg 14/15 avg | chg 14/15 YTD   |                 |
| <u> </u> |             | 1          | 1          | 1          | ı         | В         | ALANC     | E OPE    | N CASE     | S        |           |                  | 1     |               | 0.01            |                 |
|          | July        | Aug        | Sept       | Oct        | Nov       | Dec       | Jan       | Feb      | Mar        | Apr      | May       | June             |       | Avg.          | % Chg<br>of Avg | Yr-Yr<br>AvgChg |
| 15/16    | 1           | 0          | 0          | 2          | 2         | 3         | 4         | 6        | 11         | 2        | 12        | 14               | 57    | 5             |                 |                 |
| 16/17    | 3           | 3          | 1          | 1          | 3         | 3         | 2         | 1        | 0          | 2        | 3         | 2                | 24    | 2             | 42%             | -3              |
| 17/18    | 2           | 8          | 4          | 1          | 4         | 1         | 3         | 2        | 5          | 2        | 7         | 3                | 42    | 4             | 175%            | 2               |
| 18/19    | 0           | 5          | 5          | 6          | 1         | 3         | 2         | 3        | 4          | 6        | 2         |                  | 37    | 3             | 96%             | 0               |
|          |             |            |            |            |           |           |           |          |            |          |           |                  | 17/10 | 060/          | 05%             |                 |

Tax Ruling balance of open cases to date is down 5% 17/18, up 68% from16/17,and down 14% from 15/16 Tax Ruling balance monthly average is down 4, up 68% from 16/17 and down 29% from 15/16

96% 95% 17/18 168% 168% 16/17 71% 86% 15/16 chg 14/15 avg chg 14/15 YTD