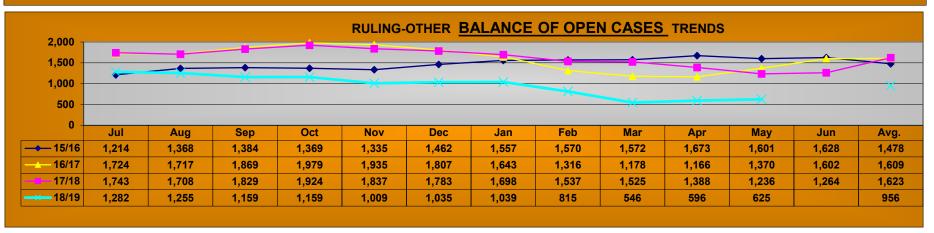

#### **RULING-OTHER FY TRENDS - FO**

Program Codes 9, 13, 14, 21, 22, 40, 44

|                                   |                                               |                                  |                                  |                                  |                                  |                                             | NEW                              | <b>OPENE</b>                   | D CASE                                    | :5                             |                                           |                         |                         |                                       |                            |                               |
|-----------------------------------|-----------------------------------------------|----------------------------------|----------------------------------|----------------------------------|----------------------------------|---------------------------------------------|----------------------------------|--------------------------------|-------------------------------------------|--------------------------------|-------------------------------------------|-------------------------|-------------------------|---------------------------------------|----------------------------|-------------------------------|
| FY                                | Jul                                           | Aug                              | Sep                              | Oct                              | Nov                              | Dec                                         | Jan                              | Feb                            | Mar                                       | Apr                            | May                                       | Jun                     | Total                   | Avg.                                  | % Chg of<br>Avg            | Yr-Yr<br>AvgChg               |
| 15/16                             | 189                                           | 235                              | 98                               | 79                               | 60                               | 179                                         | 169                              | 93                             | 114                                       | 220                            | 120                                       | 176                     | 1,732                   | 144                                   |                            |                               |
| 6/17                              | 250                                           | 111                              | 220                              | 239                              | 194                              | 116                                         | 95                               | 149                            | 165                                       | 212                            | 339                                       | 360                     | 2,450                   | 204                                   | 141%                       | 60                            |
| 7/18                              | 255                                           | 186                              | 219                              | 177                              | 90                               | 166                                         | 152                              | 126                            | 212                                       | 194                            | 266                                       | 260                     | 2,303                   | 192                                   | 94%                        | -12                           |
| 18/19                             | 218                                           | 180                              | 131                              | 185                              | 73                               | 165                                         | 175                              | 190                            | 230                                       | 201                            | 246                                       |                         | 1,994                   | 181                                   | 94%                        | -11                           |
|                                   |                                               |                                  |                                  |                                  |                                  |                                             |                                  |                                |                                           |                                |                                           |                         | 17/18                   | 94%                                   | 98%                        |                               |
|                                   |                                               |                                  |                                  | are down                         |                                  |                                             |                                  |                                |                                           |                                |                                           |                         | 16/17                   | 89%                                   | 95%                        |                               |
| Ruling                            | Other re                                      | gistration                       | s monthly                        | / average i                      | s down 6                         | % from 1                                    | 17/18, do                        | wn 11% f                       | from 16/1                                 | I7, and սլ                     | o 26% fro                                 | m 15/16                 | 15/16                   | 126%                                  | 128%                       |                               |
|                                   |                                               |                                  |                                  |                                  |                                  |                                             |                                  |                                |                                           |                                |                                           |                         |                         | chg 18/19 avg                         | chg 18/19 YTD              |                               |
|                                   |                                               |                                  |                                  |                                  |                                  |                                             | CL                               | OSED (                         | CASES                                     |                                |                                           |                         | 1                       |                                       |                            | V <sub>n</sub> V <sub>n</sub> |
|                                   | Jul                                           | Aug                              | Sep                              | Oct                              | Nov                              | Dec                                         | Jan                              | Feb                            | Mar                                       | Apr                            | May                                       | Jun                     | Total                   | Avg.                                  | % Chg of<br>Avg            | Yr-Yr<br>AvgChg               |
| 15/16                             | 126                                           | 81                               | 80                               | 95                               | 90                               | 53                                          | 74                               | 80                             | 112                                       | 117                            | 189                                       | 148                     | 1,245                   | 104                                   |                            |                               |
| 16/17                             | 155                                           | 120                              | 67                               | 129                              | 238                              | 246                                         | 259                              | 477                            | 303                                       | 225                            | 133                                       | 127                     | 2,479                   | 207                                   | 199%                       | 103                           |
| 17/18                             | 114                                           | 221                              | 98                               | 82                               | 177                              | 218                                         | 237                              | 287                            | 222                                       | 330                            | 416                                       | 234                     | 2,636                   | 220                                   | 106%                       | 13                            |
| 18/19                             | 202                                           | 206                              | 227                              | 183                              | 223                              | 136                                         | 171                              | 410                            | 497                                       | 151                            | 218                                       |                         | 2,624                   | 239                                   | 109%                       | 19                            |
|                                   |                                               | -                                | -                                | -                                | -                                |                                             | -                                | -                              |                                           |                                |                                           |                         | 17/18                   | 109%                                  | 109%                       |                               |
| Ruling                            | Other dis                                     | spositions                       | s to date a                      | are up 9%                        | from 17/                         | 18, up 12                                   | 2% from 1                        | 16/17, and                     | d up 139                                  | % from 1                       | 5/16                                      |                         | 16/17                   | 115%                                  | 112%                       |                               |
| Ruling                            | Other dis                                     | spositions                       | monthly                          | average i                        | s up 9% \                        | with 17/1                                   | 8, up 15%                        | % from 16                      | 6/17, and                                 | up 130%                        | from 15/                                  | ′16                     | 15/16                   | 230%                                  | 239%                       |                               |
|                                   |                                               |                                  |                                  |                                  |                                  |                                             |                                  |                                |                                           |                                |                                           |                         |                         | chg 18/19 avg                         | chg 18/19 YTD              |                               |
|                                   | 1                                             |                                  | 1                                |                                  |                                  |                                             | BALAN                            | ICE OPI                        | EN CAS                                    | ES                             | ī                                         |                         | T                       |                                       |                            |                               |
|                                   | Jul                                           | Aug                              | 0                                | 0-4                              | Nov                              | Dec                                         | Jan                              | Feb                            | Mar                                       | Apr                            | May                                       | Jun                     |                         | Avg.                                  | % Chg of                   | Yr-Yr                         |
|                                   | Jui                                           | Aug                              | Sep                              | Oct                              |                                  | Dec                                         | Jan                              | I GD                           |                                           | Αрі                            | ividy                                     |                         |                         | , g.                                  | Avg                        | AvgChg                        |
| 15/16                             | 1,214                                         | 1,368                            | 1,384                            | 1,369                            | 1,335                            | 1,462                                       | 1,557                            | 1,570                          | 1,572                                     | 1,673                          | 1,601                                     | 1,628                   |                         | 1,478                                 | Avg                        | AvgChg                        |
| 16/17                             | 1,214<br>1,724                                | 1,368<br>1,717                   | 1,384<br>1,869                   | 1,369<br>1,979                   | 1,335<br>1,935                   | 1,462<br>1,807                              | 1,557<br>1,643                   | 1,570<br>1,316                 | 1,572<br>1,178                            | 1,673<br>1,166                 | 1,601<br>1,370                            | 1,628<br>1,602          |                         | 1,478<br>1,609                        | 109%                       | 131                           |
| 16/17<br>17/18                    | 1,214<br>1,724<br>1,743                       | 1,368<br>1,717<br>1,708          | 1,384<br>1,869<br>1,829          | 1,369<br>1,979<br>1,924          | 1,335<br>1,935<br>1,837          | 1,462<br>1,807<br>1,783                     | 1,557<br>1,643<br>1,698          | 1,570<br>1,316<br>1,537        | 1,572<br>1,178<br>1,525                   | 1,673<br>1,166<br>1,388        | 1,601<br>1,370<br>1,236                   | 1,628                   |                         | 1,478<br>1,609<br>1,623               | 109%<br>101%               | 131<br>14                     |
| 16/17<br>17/18                    | 1,214<br>1,724                                | 1,368<br>1,717                   | 1,384<br>1,869                   | 1,369<br>1,979                   | 1,335<br>1,935                   | 1,462<br>1,807                              | 1,557<br>1,643                   | 1,570<br>1,316                 | 1,572<br>1,178                            | 1,673<br>1,166                 | 1,601<br>1,370                            | 1,628<br>1,602          |                         | 1,478<br>1,609                        | 109%                       | 131                           |
| 16/17<br>17/18<br>18/19           | 1,214<br>1,724<br>1,743<br>1,282              | 1,368<br>1,717<br>1,708<br>1,255 | 1,384<br>1,869<br>1,829<br>1,159 | 1,369<br>1,979<br>1,924<br>1,159 | 1,335<br>1,935<br>1,837<br>1,009 | 1,462<br>1,807<br>1,783<br>1,035            | 1,557<br>1,643<br>1,698<br>1,039 | 1,570<br>1,316<br>1,537<br>815 | 1,572<br>1,178<br>1,525<br>546            | 1,673<br>1,166<br>1,388<br>596 | 1,601<br>1,370<br>1,236<br>625            | 1,628<br>1,602          | 17/18                   | 1,478<br>1,609<br>1,623<br>956<br>59% | 109%<br>101%<br>59%<br>58% | 131<br>14                     |
| 16/17<br>17/18<br>18/19<br>Ruling | 1,214<br>1,724<br>1,743<br>1,282<br>/Other ba | 1,368<br>1,717<br>1,708<br>1,255 | 1,384<br>1,869<br>1,829<br>1,159 | 1,369<br>1,979<br>1,924          | 1,335<br>1,935<br>1,837<br>1,009 | 1,462<br>1,807<br>1,783<br>1,035<br>3, down | 1,557<br>1,643<br>1,698<br>1,039 | 1,570<br>1,316<br>1,537<br>815 | 1,572<br>1,178<br>1,525<br>546<br>nd down | 1,673<br>1,166<br>1,388<br>596 | 1,601<br>1,370<br>1,236<br>625<br>m 15/16 | 1,628<br>1,602<br>1,264 | 17/18<br>16/17<br>15/16 | 1,478<br>1,609<br>1,623<br>956        | 109%<br>101%<br>59%        | 131<br>14                     |