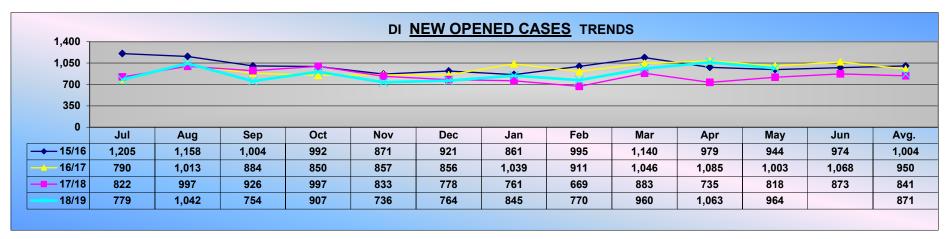

#### **UI FY TRENDS - FO**

Program Codes 1, 2, 3, 4, 5, 6, 8, 23, 24, 28, 29, 30, 31, 33, 34, 35, 36, 37, 38, 41, 42

|                                                                       |                 |           |          |           |           |          | DI F     | Y TRE     | NDS -      | FO        |         |       |        |               |                 |                 |
|-----------------------------------------------------------------------|-----------------|-----------|----------|-----------|-----------|----------|----------|-----------|------------|-----------|---------|-------|--------|---------------|-----------------|-----------------|
|                                                                       |                 |           |          |           |           | Р        | rogram ( | Codes 7,  | 10, 11, 12 | , 16 & 20 |         |       |        |               |                 |                 |
|                                                                       |                 |           |          |           |           |          | NEW      | OPEN      | ED CAS     | SES       |         |       |        |               |                 |                 |
| FY                                                                    | Jul             | Aug       | Sep      | Oct       | Nov       | Dec      | Jan      | Feb       | Mar        | Apr       | May     | Jun   | Total  | Avg.          | % Chg of<br>Avg | Yr-Yr<br>AvgChg |
| 15/16                                                                 | 1,205           | 1,158     | 1,004    | 992       | 871       | 921      | 861      | 995       | 1,140      | 979       | 944     | 974   | 12,044 | 1,004         |                 |                 |
| 16/17                                                                 | 790             | 1,013     | 884      | 850       | 857       | 856      | 1,039    | 911       | 1,046      | 1,085     | 1,003   | 1,068 | 11,402 | 950           | 95%             | -54             |
| 17/18                                                                 | 822             | 997       | 926      | 997       | 833       | 778      | 761      | 669       | 883        | 735       | 818     | 873   | 10,092 | 841           | 89%             | -109            |
| 18/19                                                                 | 779             | 1,042     | 754      | 907       | 736       | 764      | 845      | 770       | 960        | 1,063     | 964     |       | 9,584  | 871           | 104%            | 30              |
|                                                                       |                 |           |          |           |           |          |          |           |            |           |         |       | 17/18  | 104%          | 104%            |                 |
|                                                                       |                 | s to date |          |           |           |          |          |           |            |           |         |       | 16/17  | 92%           | 93%             |                 |
| DI regi                                                               | strations       | monthly   | / averag | e is up 4 | % from    | 17/18, d | lown 8%  | from 16   | 5/17, and  | down 1    | 3% from | 15/16 | 15/16  | 87%           | 87%             |                 |
| chg 18/19 avg chg 18/19 YTD CLOSED CASES                              |                 |           |          |           |           |          |          |           |            |           |         |       |        |               |                 |                 |
| <del>                                     </del>                      | 0/ Cha of Yr-Yr |           |          |           |           |          |          |           |            |           |         |       |        |               |                 |                 |
| Jul Aug Sep Oct Nov Dec Jan Feb Mar Apr May Jun Total Avg. Avg AvgChg |                 |           |          |           |           |          |          |           |            |           |         |       |        |               |                 |                 |
| 15/16                                                                 | 1,149           | 1,052     | 906      | 1,034     | 850       | 964      | 927      | 964       | 852        | 1,111     | 1,096   | 1,062 | 11,967 | 997           |                 |                 |
| 16/17                                                                 | 864             | 967       | 789      | 854       | 873       | 1,031    | 1,225    | 932       | 998        | 884       | 1,240   | 826   | 11,483 | 957           | 96%             | -40             |
| 17/18                                                                 | 940             | 910       | 865      | 974       | 797       | 884      | 1,069    | 857       | 1,040      | 789       | 749     | 636   | 10,510 | 876           | 92%             | -81             |
| 18/19                                                                 | 680             | 880       | 767      | 883       | 923       | 684      | 992      | 908       | 927        | 919       | 986     |       | 9,549  | 868           | 99%             | -8              |
|                                                                       |                 | -         | -        | -         |           |          |          |           |            |           |         |       | 17/18  | 99%           | 97%             |                 |
|                                                                       |                 | to date   |          |           |           | •        |          |           | •          |           |         |       | 16/17  | 91%           | 90%             |                 |
| DI disp                                                               | ositions        | monthly   | average  | is down   | 1% from   | า 17/18, | down 9%  | 6 from 16 | 6/17, and  | d down 1  | 3% from | 15/16 | 15/16  | 87%           | 88%             |                 |
|                                                                       |                 |           |          |           |           |          | DALA     | NOT O     | DENICA     | CEC       |         |       |        | chg 18/19 avg | chg 18/19 YTD   |                 |
|                                                                       | Ī               | ı         |          |           | Ī         |          |          |           | PEN CA     |           |         | ı     |        |               | % Chg of        | Yr-Yr           |
|                                                                       | Jul             | Aug       | Sep      | Oct       | Nov       | Dec      | Jan      | Feb       | Mar        | Apr       | May     | Jun   |        | Avg.          | Avg             | AvgChg          |
| 15/16                                                                 | 1,534           | 1,639     | 1,737    | 1,694     | 1,715     | 1,672    | 1,605    | 1,636     | 1,924      | 1,791     | 1,638   | 1,549 |        | 1,678         |                 |                 |
| 16/17                                                                 | 1,475           | 1,520     | 1,614    | 1,609     | 1,593     | 1,417    | 1,232    | 1,210     | 1,257      | 1,458     | 1,220   | 1,463 |        | 1,422         | 85%             | -256            |
| 17/18                                                                 | 1,342           | 1,429     | 1,490    | 1,511     | 1,547     | 1,441    | 1,133    | 945       | 787        | 732       | 801     | 1,038 |        | 1,183         | 83%             | -239            |
| 18/19                                                                 | 1,136           | 1,298     | 1,284    | 1,304     | 1,117     | 1,197    | 1,050    | 912       | 945        | 1,089     | 1,066   |       |        | 1,127         | 95%             | -56             |
|                                                                       |                 |           |          |           |           |          |          |           |            |           |         |       | 17/18  | 95%           | 94%             |                 |
| DI bala                                                               | ance to d       | date is d | own 6%   | from 17   | 7/18, dov | vn 21%   | from 16  | /17, and  | l down 3   | 3% fron   | n 15/16 | į     | 16/17  | 79%           | 79%             |                 |
| DI bala                                                               | nce mo          | nthly ave | erage is | down 5%   | 6 from 1  | 7/18, do | wn 21%   | from 16   | /17, and   | down 3    | 3% from | 15/16 | 15/16  | 67%           | 67%             | _               |
|                                                                       |                 |           |          |           |           |          |          |           |            |           |         |       |        | chg 18/19 avg | chg 18/19 YTD   |                 |