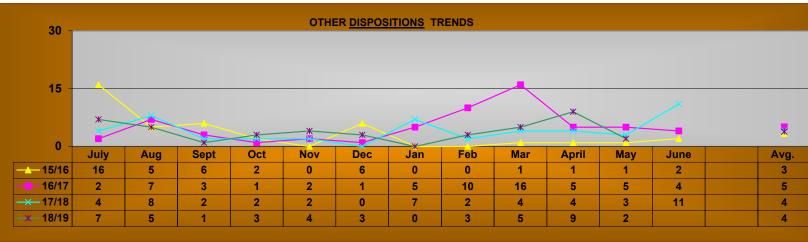

| 5    | 325%            | 4               |
| 17/18 | 6    | 1   | 0    | 0   | 3   | 6   | 1   | 4   | 4   | 2     | 7   | 5    | 39    | 3    | 60%             | -2              |
| 18/19 | 1    | 1   | 0    | 0   | 2   | 0   | 2   | 2   | 3   | 2     | 3   |      | 16    | 1    | 45%             | -2              |

Other balance of open cases is down 53% from 17/18, down 73% from 16/17, and the same as 15/16 Other balance monthly average is down 55% from 17/18, down 73% from 16/17 and down 13% from 15/16

| 17/18 | 45%           | 47%           |
|-------|---------------|---------------|
| 16/17 | 27%           | 27%           |
| 15/16 | 87%           | 100%          |
|       | chg 14/15 avg | chg 14/15 YTD |

#### **OTHER TRENDS-AO**

Program Codes 9,13, 14, 19, 21, 22, 40, 44







#### **FY ALL PROGRAM TRENDS-AO REGISTRATIONS** % Chg Yr-Yr Avg. July Sept Oct Feb April Total Aug Nov Dec Jan Mar May June of Avq AvgChg 1,260 1,397 15/16 1,642 1,586 1,088 1,114 1,156 1,206 989 1,003 1,412 1,018 1,239 14,871 1,059 1.059 1,318 1.010 824 1.071 886 1.134 974 1,283 1,040 84% -199 16/17 851 1,016 12,485 17/18 1,186 1,171 852 900 1,118 950 1,283 910 1,085 1,076 1,147 977 1,055 101% 14 12,655 943 -119 18/19 925 1.062 859 912 947 900 885 978 965 919 10,295 936 89% 88% 89% 17/18 92% 16/17 90% Registrations July to date are down 12% from 17/18, down 8% from 16/17, and down 24% from 15/16. 15/16 76% 76% Registration monthly average down 11% from 17/18, down 10% from 16/17, and down 24% from 15/16. hg 14/15 avg chg 14/15 YTD **DISPOSITIONS** % Cha Yr-Yr July Aug Sept Oct Nov Dec