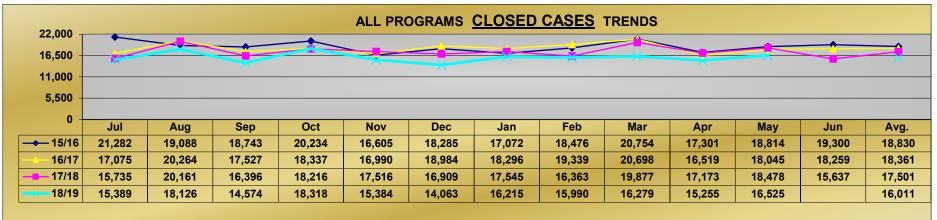

### **RULING-OTHER FY TRENDS - FO**

Program Codes 9, 13, 14, 21, 22, 40, 44

|         |           |             |           |           |          | ALL       | PROG       | RAM F     | TREN      | DS - FC  | )         |         |         |               |                 |                 |
|---------|-----------|-------------|-----------|-----------|----------|-----------|------------|-----------|-----------|----------|-----------|---------|---------|---------------|-----------------|-----------------|
|         |           |             |           |           |          |           | NEW        | OPENE     | D CASE    | :0       |           |         |         |               |                 |                 |
| FY      | Jul       | Aug         | Sep       | Oct       | Nov      | Dec       | Jan        | Feb       | Mar       | Apr      | May       | Jun     | TOTAL   | Avg.          | % Chg of<br>Avg | Yr-Yr<br>AvgChg |
| 15/16   | 21,735    | 20,095      | 18,915    | 20,481    | 17,478   | 18,717    | 17,776     | 17,454    | 19,674    | 19,886   | 18,686    | 19,413  | 230,310 | 19,193        |                 |                 |
| 16/17   | 17,474    | 20,251      | 18,179    | 17,336    | 16,650   | 16,629    | 17,978     | 15,803    | 20,583    | 18,322   | 18,747    | 18,220  | 216,172 | 18,014        | 94%             | -1,178          |
| 17/18   | 17,699    | 19,744      | 16,641    | 18,091    | 15,726   | 15,331    | 16,681     | 15,399    | 18,766    | 17,079   | 17,414    | 16,538  | 205,109 | 17,092        | 95%             | -922            |
| 18/19   | 15,780    | 18,762      | 14,936    | 16,961    | 15,135   | 14,126    | 15,046     | 13,174    | 17,192    | 15,752   | 16,421    |         | 173,285 | 15,753        | 92%             | -1,339          |
| Multi   |           |             |           |           |          | 2         | 2          |           |           |          |           |         | 17/18   | 92%           | 92%             |                 |
|         |           | gistrations |           |           |          |           |            |           |           |          |           |         | 16/17   | 87%           | 88%             |                 |
| All Pro | grams reg | gistrations | monthly a | verage is | down 8%  | % from 17 | 7/18, dowr | า 13% fro | m 16/17,  | and dowr | า 18% fro | m 15/16 | 15/16   |               | 82%             |                 |
|         |           |             |           |           |          |           | CI         | OSED (    | `^6E6     |          |           |         |         | chg 18/19 avg | chg 18/19 YTD   |                 |
|         | Jul       | Aug         | Sep       | Oct       | Nov      | Dec       | Jan        | Feb       | Mar       | Apr      | May       | Jun     | TOTAL   | Avg.          | % Chg of        | Yr-Yr<br>AvgChg |
| 15/16   | 21,282    | 19,088      | 18,743    | 20,234    | 16,605   | 18,285    | 17,072     | 18,476    | 20,754    | 17,301   | 18,814    | 19,300  | 225,954 | 18,830        | Avy             | 99              |
| 16/17   | 17,075    | 20,264      | 17,527    | 18,337    | 16,990   | 18,984    | 18,296     | ·         | ·         |          | 18,045    | 18,259  | 220,333 |               | 98%             | -468            |
| 17/18   | 15,735    | 20,161      | 16,396    | 18,216    | 17,516   | 16,909    | 17,545     | -         |           | 17,173   | 18,478    | 15,637  |         | 17,501        | 95%             | -861            |
| 18/19   | 15,389    | 18,126      |           |           | 15,384   |           |            | 15,990    |           | · ·      | ,         | 10,007  | 176,118 | 16,011        | 91%             | -1,490          |
| Multi   | 10,000    | 10,120      | ,         | 10,010    | .0,00    | ,000      | 10,210     | 1/2       | 10,210    | .0,200   | .0,020    |         | 17/18   |               | 91%             | 1,100           |
|         | grams di  | spositions  | to date a | re down s | 9% from  | 17/18, do | wn 13%     |           | 17, and d | down 15% | from 15   | /16     | 16/17   | 87%           | 87%             |                 |
|         |           | spositions  |           |           |          |           |            |           |           |          |           |         | 15/16   | 85%           | 85%             |                 |
|         |           |             |           |           |          |           |            |           |           |          |           |         |         | chg 18/19 avg | chg 18/19 YTD   |                 |
|         | Ī         | 1           | Т         | Т         | 1        | 1         | BALAN      | ICE OP    | EN CAS    | ES       | 1         |         | 1       | 1             | 0/ 01           | Yr-Yr           |
|         | Jul       | Aug         | Sep       | Oct       | Nov      | Dec       | Jan        | Feb       | Mar       | Apr      | May       | Jun     |         | Avg.          | % Chg of<br>Avg | AvgChg          |
| 15/16   | 25,470    | 26,422      | 26,541    | 26,756    | 27,619   | 27,986    | 28,622     | 27,547    | 26,376    | 28,924   | 28,751    | 28,831  |         | 27,487        |                 |                 |
| 16/17   | 29,174    | 29,078      | 29,679    | 28,641    | 28,277   | 25,875    | 25,526     | 21,957    | 21,803    | 23,562   | 24,217    | 24,144  |         | 25,994        | 95%             | -1,493          |
| 17/18   | 26,069    | 25,615      | 25,841    | 25,678    | 23,870   | 22,250    | 21,342     | 20,323    | 19,170    | 19,041   | 17,945    | 18,807  | _       | 22,163        | 85%             | -3,832          |
| 18/19   | 19,160    | 19,761      | 20,082    | 18,675    | 18,404   | 18,440    | 17,224     | 14,392    | 15,266    | 15,747   | 15,618    |         |         | 17,524        | 79%             | -4,638          |
| Multi   |           |             |           |           |          | 2         | 6          |           |           |          |           |         | 17/18   | 79%           | 78%             |                 |
|         |           | lance to d  |           |           |          |           |            |           |           |          |           |         | 16/17   | 67%           | 67%             |                 |
| All Pro | grams ba  | lance mor   | thly aver | age is do | wn 21% f | rom 17/1  | 8, down 3  | 33% from  | 16/17, a  | ind down | 36% from  | 15/16   | 15/16   | 64%           | 64%             |                 |
|         |           |             |           |           |          |           |            |           |           |          |           |         |         | chg 18/19 avg | chg 18/19 YTD   |                 |