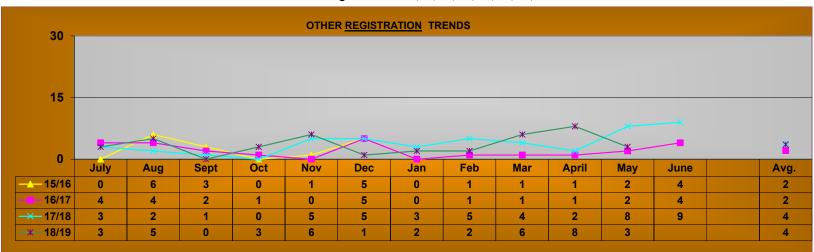

| 5    | 325%            | 4               |
| 17/18 | 6    | 1   | 0    | 0   | 3   | 6   | 1   | 4   | 4   | 2     | 7   | 5    | 39    | 3    | 60%             | -2              |
| 18/19 | 1    | 1   | 0    | 0   | 2   | 0   | 2   | 2   | 3   | 2     | 3   |      | 16    | 1    | 45%             | -2              |

Other balance of open cases is down 53% from 17/18, down 73% from 16/17, and the same as 15/16 Other balance monthly average is down 55% from 17/18, down 73% from 16/17 and down 13% from 15/16

| 17/18 | 45%           | 47%           |
|-------|---------------|---------------|
| 16/17 | 27%           | 27%           |
| 15/16 | 87%           | 100%          |
|       | chg 14/15 avg | chg 14/15 YTD |

#### **OTHER TRENDS-AO**

Program Codes 9,13, 14, 19, 21, 22, 40, 44







#### **FY ALL PROGRAM TRENDS-AO REGISTRATIONS** % Chg Yr-Yr Avg. July Sept Oct Feb April Total Aug Nov Dec Jan Mar May June of Avq AvgChg 1,260 1,397 15/16 1,642 1,586 1,088 1,114 1,156 1,206 989 1,003 1,412 1,018 1,239 14,871 1,059 1.059 1,318 1.010 824 1.071 886 1.134 974 1,283 1,040 84% -199 16/17 851 1,016 12,485 17/18 1,186 1,171 852 900 1,118 950 1,283 910 1,085 1,076 1,147 977 1,055 101% 14 12,655 943 -119 18/19 925 1.062 859 912 947 900 885 978 965 919 10,295 936 89% 88% 89% 17/18 92% 16/17 90% Registrations July to date are down 12% from 17/18, down 8% from 16/17, and down 24% from 15/16. 15/16 76% 76% Registration monthly average down 11% from 17/18, down 10% from 16/17, and down 24% from 15/16. hg 14/15 avg chg 14/15 YTD **DISPOSITIONS** % Cha Yr-Yr July Aug Sept Oct Nov D