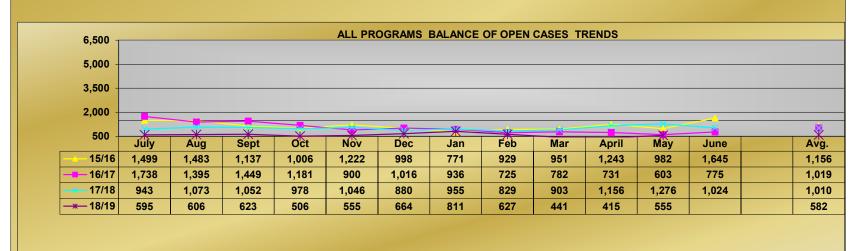

### **RULING-OTHER FY TRENDS - FO**

Program Codes 9, 13, 14, 21, 22, 40, 44

|         |           |             |           |           |          | ALL       | PROG       | RAM F     | TREN      | DS - FC  | )         |         |         |               |                 |                 |
|---------|-----------|-------------|-----------|-----------|----------|-----------|------------|-----------|-----------|----------|-----------|---------|---------|---------------|-----------------|-----------------|
|         |           |             |           |           |          |           | NEW        | OPENE     | D CASE    | :0       |           |         |         |               |                 |                 |
| FY      | Jul       | Aug         | Sep       | Oct       | Nov      | Dec       | Jan        | Feb       | Mar       | Apr      | May       | Jun     | TOTAL   | Avg.          | % Chg of<br>Avg | Yr-Yr<br>AvgChg |
| 15/16   | 21,735    | 20,095      | 18,915    | 20,481    | 17,478   | 18,717    | 17,776     | 17,454    | 19,674    | 19,886   | 18,686    | 19,413  | 230,310 | 19,193        |                 |                 |
| 16/17   | 17,474    | 20,251      | 18,179    | 17,336    | 16,650   | 16,629    | 17,978     | 15,803    | 20,583    | 18,322   | 18,747    | 18,220  | 216,172 | 18,014        | 94%             | -1,178          |
| 17/18   | 17,699    | 19,744      | 16,641    | 18,091    | 15,726   | 15,331    | 16,681     | 15,399    | 18,766    | 17,079   | 17,414    | 16,538  | 205,109 | 17,092        | 95%             | -922            |
| 18/19   | 15,780    | 18,762      | 14,936    | 16,961    | 15,135   | 14,126    | 15,046     | 13,174    | 17,192    | 15,752   | 16,421    |         | 173,285 | 15,753        | 92%             | -1,339          |
| Multi   |           |             |           |           |          | 2         | 2          |           |           |          |           |         | 17/18   | 92%           | 92%             |                 |
|         |           | gistrations |           |           |          |           |            |           |           |          |           |         | 16/17   | 87%           | 88%             |                 |
| All Pro | grams reg | gistrations | monthly a | verage is | down 8%  | % from 17 | 7/18, dowr | า 13% fro | m 16/17,  | and dowr | า 18% fro | m 15/16 | 15/16   |               | 82%             |                 |
|         |           |             |           |           |          |           | CI         | OSED (    | `^6E6     |          |           |         |         | chg 18/19 avg | chg 18/19 YTD   |                 |
|         | Jul       | Aug         | Sep       | Oct       | Nov      | Dec       | Jan        | Feb       | Mar       | Apr      | May       | Jun     | TOTAL   | Avg.          | % Chg of        | Yr-Yr<br>AvgChg |
| 15/16   | 21,282    | 19,088      | 18,743    | 20,234    | 16,605   | 18,285    | 17,072     | 18,476    | 20,754    | 17,301   | 18,814    | 19,300  | 225,954 | 18,830        | Avy             | 99              |
| 16/17   | 17,075    | 20,264      | 17,527    | 18,337    | 16,990   | 18,984    | 18,296     | ·         | ·         |          | 18,045    | 18,259  | 220,333 |               | 98%             | -468            |
| 17/18   | 15,735    | 20,161      | 16,396    | 18,216    | 17,516   | 16,909    | 17,545     | -         |           | 17,173   | 18,478    | 15,637  |         | 17,501        | 95%             | -861            |
| 18/19   | 15,389    | 18,126      |           |           | 15,384   |           |            | 15,990    |           | · ·      | ,         | 10,007  | 176,118 | 16,011        | 91%             | -1,490          |
| Multi   | 10,000    | 10,120      | ,         | 10,010    | .0,00    | ,000      | 10,210     | 1/2       | 10,210    | .0,200   | .0,020    |         | 17/18   |               | 91%             | 1,100           |
|         | grams di  | spositions  | to date a | re down s | 9% from  | 17/18, do | wn 13%     |           | 17, and d | down 15% | from 15   | /16     | 16/17   | 87%           | 87%             |                 |
|         |           | spositions  |           |           |          |           |            |           |           |          |           |         | 15/16   | 85%           | 85%             |                 |
|         |           |             |           |           |          |           |            |           |           |          |           |         |         | chg 18/19 avg | chg 18/19 YTD   |                 |
|         | Ī         | 1           | Т         | Т         | 1        | 1         | BALAN      | ICE OP    | EN CAS    | ES       | 1         |         | 1       | 1             | 0/ 01           | Yr-Yr           |
|         | Jul       | Aug         | Sep       | Oct       | Nov      | Dec       | Jan        | Feb       | Mar       | Apr      | May       | Jun     |         | Avg.          | % Chg of<br>Avg | AvgChg          |
| 15/16   | 25,470    | 26,422      | 26,541    | 26,756    | 27,619   | 27,986    | 28,622     | 27,547    | 26,376    | 28,924   | 28,751    | 28,831  |         | 27,487        |                 |                 |
| 16/17   | 29,174    | 29,078      | 29,679    | 28,641    | 28,277   | 25,875    | 25,526     | 21,957    | 21,803    | 23,562   | 24,217    | 24,144  |         | 25,994        | 95%             | -1,493          |
| 17/18   | 26,069    | 25,615      | 25,841    | 25,678    | 23,870   | 22,250    | 21,342     | 20,323    | 19,170    | 19,041   | 17,945    | 18,807  | _       | 22,163        | 85%             | -3,832          |
| 18/19   | 19,160    | 19,761      | 20,082    | 18,675    | 18,404   | 18,440    | 17,224     | 14,392    | 15,266    | 15,747   | 15,618    |         |         | 17,524        | 79%             | -4,638          |
| Multi   |           |             |           |           |          | 2         | 6          |           |           |          |           |         | 17/18   | 79%           | 78%             |                 |
|         |           | lance to d  |           |           |          |           |            |           |           |          |           |         | 16/17   | 67%           | 67%             |                 |
| All Pro | grams ba  | lance mor   | thly aver | age is do | wn 21% f | rom 17/1  | 8, down 3  | 33% from  | 16/17, a  | ind down | 36% from  | 15/16   | 15/16   | 64%           | 64%             |                 |
|         |           |             |           |           |          |           |            |           |           |          |           |         |         | chg 18/19 avg | chg 18/19 YTD   |                 |

#### **ALL PROGRAM FY TRENDS - FO**