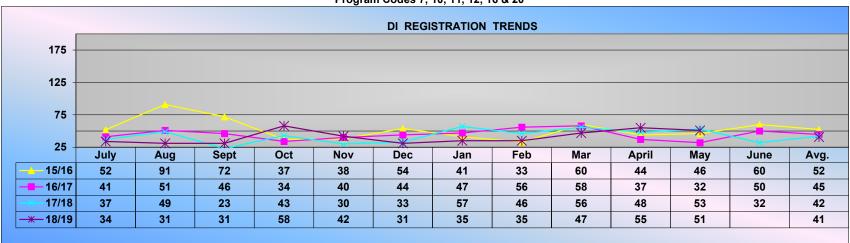

# FY DI TRENDS-AO

Program Codes 7,10, 11, 12, 16 & 20

|       | July | Aug | Sept | Oct | Nov | Dec | Jan | Feb | Mar | April | May | June | Total | Avg. | % Chg<br>of Avg | Yr-Yr<br>AvgChg |
|-------|------|-----|------|-----|-----|-----|-----|-----|-----|-------|-----|------|-------|------|-----------------|-----------------|
| 15/16 | 52   | 91  | 72   | 37  | 38  | 54  | 41  | 33  | 60  | 44    | 46  | 60   | 628   | 52   |                 |                 |
| 16/17 | 41   | 51  | 46   | 34  | 40  | 44  | 47  | 56  | 58  | 37    | 32  | 50   | 536   | 45   | 85%             | -8              |
| 17/18 | 37   | 49  | 23   | 43  | 30  | 33  | 57  | 46  | 56  | 48    | 53  | 32   | 507   | 42   | 95%             | -2              |
| 18/19 | 34   | 31  | 31   | 58  | 42  | 31  | 35  | 35  | 47  | 55    | 51  |      | 450   | 41   | 97%             | -1              |

DI registrations July to date are down 5% from 17/18, down 7% from 16/17 and down 21% from 15/16 DI registration monthly average is down 3% from 17/18, down 8% from 16/17, and down 22% from 15/16.

| 17/18 | 97%           | 95%              |
|-------|---------------|------------------|
| 16/17 | 92%           | 93%              |
| 15/16 | 78%           | 79%              |
|       | chg 14/15 avg | chg to 14/15 YTD |