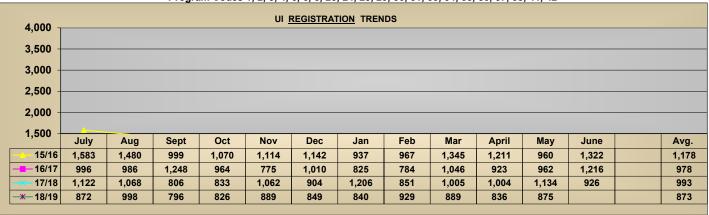

#### **FY UI TRENDS-AO**

Program Codes 1, 2, 3, 4, 5, 6, 8, 23, 24, 28, 29, 30, 31, 33, 34, 35, 36, 37, 38, 41, 42

| REGISTE | RATIONS |
|---------|---------|

|       | July  | Aug   | Sept  | Oct   | Nov   | Dec   | Jan   | Feb | Mar   | April | May   | June  | Total  | Avg.  | % Chg<br>of Avg | Yr-Yr<br>AvgChg |
|-------|-------|-------|-------|-------|-------|-------|-------|-----|-------|-------|-------|-------|--------|-------|-----------------|-----------------|
| 15/16 | 1,583 | 1,480 | 999   | 1,070 | 1,114 | 1,142 | 937   | 967 | 1,345 | 1,211 | 960   | 1,322 | 14,130 | 1,178 |                 |                 |
| 16/17 | 996   | 986   | 1,248 | 964   | 775   | 1,010 | 825   | 784 | 1,046 | 923   | 962   | 1,216 | 11,735 | 978   | 83%             | -200            |
| 17/18 | 1,122 | 1,068 | 806   | 833   | 1,062 | 904   | 1,206 | 851 | 1,005 | 1,004 | 1,134 | 926   | 11,921 | 993   | 100%            | 16              |
| 18/19 | 872   | 998   | 796   | 826   | 889   | 849   | 840   | 929 | 889   | 836   | 875   |       | 9,599  | 873   | 78%             | -121            |

UI registrations July to date are down 13% from 17/18, down 9% from 16/17, and down 25% from 15/16 UI registration monthly average is down 12% from 17/18, down11% from 16/17, and down 26% from 15/16

17/18 88% 87%
16/17 89% 91%
15/16 74% 75%
chg 14/15 avg chg 14/15 YTD