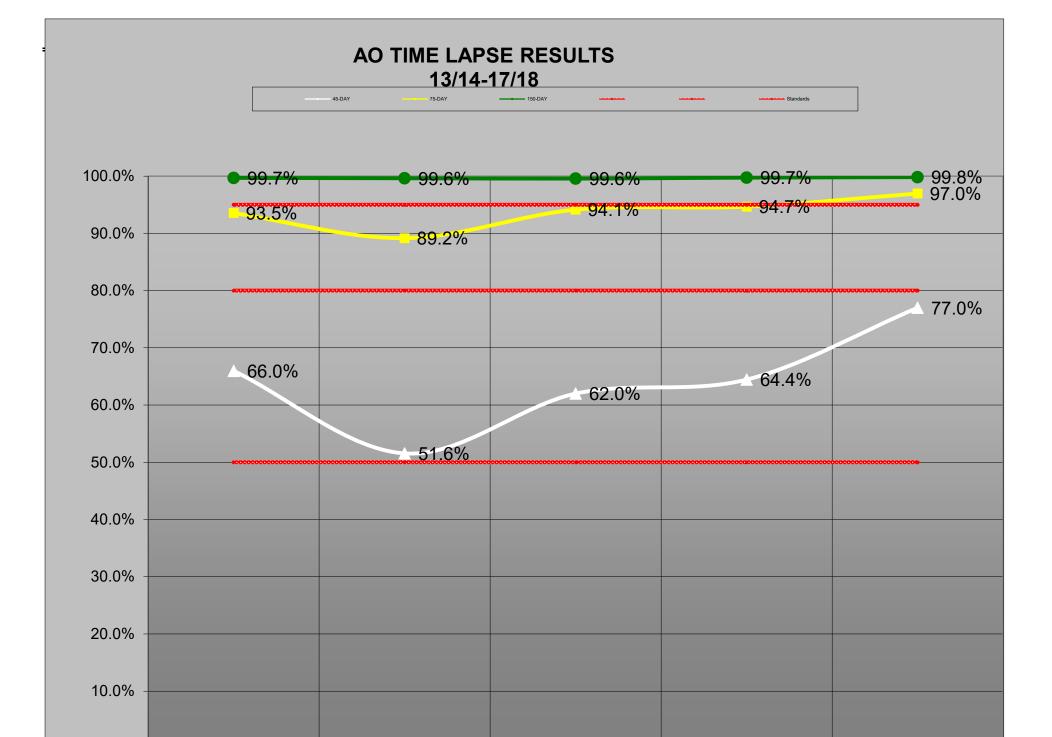

### UI FY TRENDS - FO

Program Codes 1, 2, 3, 4, 5, 6, 8, 23, 24, 28, 29, 30, 31, 33, 34, 35, 36, 37, 38, 41, 42

| NEW OPENED CASES |            |            |           |           |          |           |           |            |            |           |           |        |         |               |                 |                                                  |
|------------------|------------|------------|-----------|-----------|----------|-----------|-----------|------------|------------|-----------|-----------|--------|---------|---------------|-----------------|--------------------------------------------------|
| FY               | Jul        | Aug        | Sep       | Oct       | Nov      | Dec       | Jan       | Feb        | Mar        | Apr       | May       | Jun    | Total   | Avg.          | % Chg of<br>Avg | Yr-Yr<br>AvgChg                                  |
| 15/16            | 20,036     | 18,448     | 17,611    | 19,209    | 16,111   | 17,146    | 16,472    | 15,966     | 18,071     | 18,348    | 17,340    | 18,040 | 212,798 | 17,733        |                 |                                                  |
| 16/17            | 16,201     | 18,807     | 16,775    | 16,025    | 15,343   | 15,199    | 16,461    | 14,507     | 18,941     | 16,700    | 17,147    | 16,497 | 198,603 | 16,550        | 93%             | -1,183                                           |
| 17/18            | 16,356     | 18,284     | 15,336    | 16,639    | 14,510   | 13,998    | 15,414    | 14,300     | 17,337     | 15,874    | 16,007    | 14,989 | 189,044 | 15,754        | 95%             | -797                                             |
| 18/19            | 14,542     | 17,300     | 13,829    | 15,165    | 13,754   | 12,565    | 13,671    | 11,936     | 15,757     | 14,296    | 14,914    |        | 157,729 | 14,339        | 91%             | -1,415                                           |
| Multi            |            |            |           |           |          | 2         | 2         |            |            |           |           |        | 17/18   | 91%           | 91%             |                                                  |
| 0                |            |            |           |           | ,        |           | ,         |            |            | om 15/16  |           |        | 16/17   | 87%           | 87%             | <u> </u>                                         |
| UI regi          | strations  | monthly a  | average i | s down 9  | % from 1 | 7/18, do  | vn 13% f  | rom 16/1   | 7, and do  | own 19%   | from 15/  | 16     | 15/16   | 81%           | 81%             | <u> </u>                                         |
|                  |            |            |           |           |          |           | 01        | 0050       | 24050      |           |           |        |         | chg 18/19 avg | chg 18/19 YTD   |                                                  |
| 1                | 1          | 1          | 1         | 1         | 1        |           | CL        | OSED       | CASES      | į.        |           |        |         |               |                 | Yr-Yr                                            |
|                  | Jul        | Aug        | Sep       | Oct       | Nov      | Dec       | Jan       | Feb        | Mar        | Apr       | May       | Jun    | Total   | Avg.          | % Chg of<br>Avg | AvgChg                                           |
| 15/16            | 19,666     | 17,767     | 17,577    | 18,931    | 15,488   | 17,087    | 15,904    | 17,321     | 19,541     | 15,807    | 17,320    | 17,645 | 210,054 | 17,505        |                 | <u> </u>                                         |
| 16/17            | 15,409     | 18,700     | 16,349    | 17,115    | 15,625   | 17,438    | 16,421    | 17,230     | 19,012     | 14,983    | 16,195    | 16,790 | 201,267 | 16,772        | 96%             | -732                                             |
| 17/18            | 14,141     | 18,445     | 14,896    | 16,632    | 16,005   | 15,369    | 15,784    | 14,819     | 17,977     | 15,411    | 16,819    | 14,212 | 190,510 | 15,876        | 95%             | -896                                             |
| 18/19            | 13,969     | 16,394     | 13,201    | 16,919    | 13,905   | 12,952    | 14,672    | 14,157     | 14,237     | 13,688    | 14,715    |        | 158,809 | 14,437        | 91%             | -1,439                                           |
| Multi            |            |            |           |           |          |           |           | 1/2        |            |           |           |        | 17/18   | 91%           | 90%             |                                                  |
|                  |            |            |           |           | ,        |           |           | •          |            | % from 15 |           |        | 16/17   | 86%           | 86%             |                                                  |
| UI disp          | ositions ı | monthly a  | verage is | s down 9° | % from 1 | 7/18, dov | vn 14% fr | om 16/17   | 7, and do  | wn 18% 1  | from 15/1 | 6      | 15/16   | 82%           | 83%             | <u> </u>                                         |
|                  |            |            |           |           |          |           |           | 10= 0=     | = 11 0 4 0 |           |           |        |         | chg 18/19 avg | chg 18/19 YTD   | -                                                |
|                  | ı          | ı          | ı         | T         | ı        | -         | BALA      | NCE OP     | EN CAS     | E5        | 1         | 1      |         |               | I 0/ 0/ 5 I     | Vr Vr                                            |
|                  | Jul        | Aug        | Sep       | Oct       | Nov      | Dec       | Jan       | Feb        | Mar        | Apr       | May       | Jun    |         | Avg.          | % Chg of<br>Avg | Yr-Yr<br>AvgChg                                  |
| 15/16            | 15,571     | 16,198     | 16,183    | 16,430    | 17,047   | 17,067    | 17,568    | 16,169     | 14,610     | 17,117    | 17,104    | 17,469 |         | 16,544        |                 |                                                  |
| 16/17            | 18,206     | 18,246     | 18,640    | 17,514    | 17,208   | 14,922    | 14,930    | 12,175     | 12,067     | 13,743    | 14,654    | 14,329 |         | 15,553        | 94%             | -992                                             |
| 17/18            | 16,526     | 16,327     | 16,750    | 16,720    | 15,209   | 13,798    | 13,389    | 12,815     | 12,136     | 12,566    | 11,723    | 12,461 |         | 14,202        | 91%             | -1,351                                           |
| 18/19            | 12,995     | 13,868     | 14,456    | 12,658    | 12,485   | 12,074    | 11,026    | 8,793      | 10,276     | 10,867    | 11,043    |        |         | 11,867        | 84%             | -2,334                                           |
| Multi            |            |            | 470/ 5    | 47/46     |          | 2         | 6         |            | 000/ 5     | 45/46     |           |        | 17/18   | •             | 83%             | <del>                                     </del> |
|                  |            |            |           |           |          |           |           | nd down    |            |           | 15/10     |        | 16/17   | 76%           | 76%             |                                                  |
| UI bala          | nce mon    | tnıy avera | age is do | wn 16% f  | rom 1//1 | 8, down   | 24% from  | 1 16/17, 8 | and down   | 28% fro   | m 15/16   |        | 15/16   | 72%           | 72%             |                                                  |
|                  |            |            |           |           |          |           |           |            |            |           |           |        |         | chg 18/19 avg | chg 18/19 YTD   |                                                  |