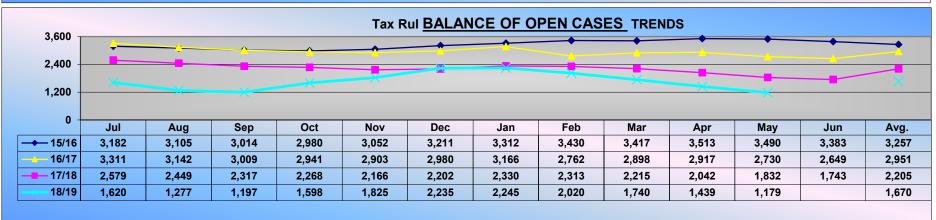

### **DIFY TRENDS - FO**

Program Codes 7, 10, 11, 12, 16, 20

|                                                                                                                                                  |                                                                                                                                                                                                                                                                                                                                                  |           |            |           |           | Ta       |           | ng FY<br>Program ( |           | OS - F0   | )        |       |                         |                                       |                                       |                 |
|--------------------------------------------------------------------------------------------------------------------------------------------------|--------------------------------------------------------------------------------------------------------------------------------------------------------------------------------------------------------------------------------------------------------------------------------------------------------------------------------------------------|-----------|------------|-----------|-----------|----------|-----------|--------------------|-----------|-----------|----------|-------|-------------------------|---------------------------------------|---------------------------------------|-----------------|
|                                                                                                                                                  |                                                                                                                                                                                                                                                                                                                                                  |           |            |           |           |          | NEW       | OPEN               | ED CAS    | SES       |          |       |                         |                                       |                                       |                 |
| FY                                                                                                                                               | Jul                                                                                                                                                                                                                                                                                                                                              | Aug       | Sep        | Oct       | Nov       | Dec      | Jan       | Feb                | Mar       | Apr       | May      | Jun   | Total                   | Avg.                                  | % Chg of<br>Avg                       | Yr-Yr<br>AvgChg |
| 15/16                                                                                                                                            | 58                                                                                                                                                                                                                                                                                                                                               | 19        | 25         | 65        | 168       | 201      | 147       | 156                | 96        | 198       | 28       | 53    | 1,214                   | 101                                   |                                       |                 |
| 16/17                                                                                                                                            | 64                                                                                                                                                                                                                                                                                                                                               | 51        | 19         | 9         | 78        | 176      | 261       | 49                 | 242       | 198       | 25       | 73    | 1,245                   | 104                                   | 103%                                  | 3               |
| 17/18                                                                                                                                            | 104                                                                                                                                                                                                                                                                                                                                              | 31        | 17         | 87        | 46        | 92       | 226       | 89                 | 100       | 120       | 67       | 188   | 1,167                   | 97                                    | 94%                                   | -7              |
| 18/19                                                                                                                                            | 99                                                                                                                                                                                                                                                                                                                                               | 27        | 85         | 544       | 312       | 488      | 178       | 63                 | 32        | 19        | 19       |       | 1,866                   | 170                                   | 174%                                  | 72              |
|                                                                                                                                                  | Tax Ruling registrations to date are up 91% from 17/18, up 59% from 16/17, and up 61% from 15/16 16/17 16  Tax Ruling registrations monthly average is up 74% from 17/18, up 64% from 16/17, and up 68% from 15/16 15/16 16  Tax Ruling registrations monthly average is up 74% from 17/18, up 64% from 16/17, and up 68% from 15/16 16/17 16/18 |           |            |           |           |          |           |                    |           |           |          |       |                         |                                       | 191%<br>159%<br>161%<br>chg 18/19 YTD |                 |
|                                                                                                                                                  | CLOSED CASES                                                                                                                                                                                                                                                                                                                                     |           |            |           |           |          |           |                    |           |           |          |       |                         |                                       |                                       |                 |
| Jul     Aug     Sep     Oct     Nov     Dec     Jan     Feb     Mar     Apr     May     Jun     Total     Avg.     % Chg of Avg     Yr-Yr AvgChg |                                                                                                                                                                                                                                                                                                                                                  |           |            |           |           |          |           |                    |           |           |          |       |                         |                                       |                                       |                 |
| 15/16                                                                                                                                            | 145                                                                                                                                                                                                                                                                                                                                              | 95        | 116        | 98        | 96        | 42       | 46        | 38                 | 108       | 102       | 49       | 160   | 1,095                   | 91                                    |                                       |                 |
| 16/17                                                                                                                                            | 135                                                                                                                                                                                                                                                                                                                                              | 213       | 144        | 78        | 116       | 98       | 75        | 453                | 105       | 180       | 212      | 154   | 1,963                   | 164                                   | 179%                                  | 72              |
| 17/18                                                                                                                                            | 163                                                                                                                                                                                                                                                                                                                                              | 162       | 149        | 136       | 148       | 56       | 98        | 107                | 198       | 293       | 277      | 277   | 2,064                   | 172                                   | 105%                                  | 8               |
| 18/19                                                                                                                                            | 222                                                                                                                                                                                                                                                                                                                                              | 369       | 165        | 143       | 85        | 78       | 168       | 288                | 312       | 309       | 279      |       | 2,418                   | 220                                   | 128%                                  | 48              |
|                                                                                                                                                  | ıling disp<br>ling disp                                                                                                                                                                                                                                                                                                                          |           |            | •         |           |          |           |                    |           | •         |          |       | 17/18<br>16/17<br>15/16 | 128%<br>134%<br>241%<br>chg 18/19 avg | 135%<br>134%<br>259%<br>chg 18/19 YTD |                 |
|                                                                                                                                                  |                                                                                                                                                                                                                                                                                                                                                  |           |            |           |           |          | BALA      | NCE O              | PEN CA    | SES       |          |       |                         |                                       | •                                     |                 |
|                                                                                                                                                  | Jul                                                                                                                                                                                                                                                                                                                                              | Aug       | Sep        | Oct       | Nov       | Dec      | Jan       | Feb                | Mar       | Apr       | May      | Jun   |                         | Avg.                                  | % Chg of<br>Avg                       | Yr-Yr<br>AvgChg |
| 15/16                                                                                                                                            | 3,182                                                                                                                                                                                                                                                                                                                                            | 3,105     | 3,014      | 2,980     | 3,052     | 3,211    | 3,312     | 3,430              | 3,417     | 3,513     | 3,490    | 3,383 |                         | 3,257                                 |                                       |                 |
| 16/17                                                                                                                                            | 3,311                                                                                                                                                                                                                                                                                                                                            | 3,142     | 3,009      | 2,941     | 2,903     | 2,980    | 3,166     | 2,762              | 2,898     | 2,917     | 2,730    | 2,649 |                         | 2,951                                 | 91%                                   | -307            |
| 17/18                                                                                                                                            | 2,579                                                                                                                                                                                                                                                                                                                                            | 2,449     | 2,317      | 2,268     | 2,166     | 2,202    | 2,330     | 2,313              | 2,215     | 2,042     | 1,832    | 1,743 |                         | 2,205                                 | 75%                                   | -746            |
| 18/19                                                                                                                                            | 1,620                                                                                                                                                                                                                                                                                                                                            | 1,277     | 1,197      | 1,598     | 1,825     | 2,235    | 2,245     | 2,020              | 1,740     | 1,439     | 1,179    |       |                         | 1,670                                 | 76%                                   | -534            |
| Tax Ru                                                                                                                                           | ıling bala                                                                                                                                                                                                                                                                                                                                       | ance to c | late is do | own 26%   | 6 from 17 | 7/18, do | wn 44%    | from 16            | /17, and  | down 49   | 9% from  | 15/16 | 17/18<br>16/17          | 76%<br>57%                            | 74%<br>56%                            |                 |
| Tax Rul                                                                                                                                          | ing balan                                                                                                                                                                                                                                                                                                                                        | ice month | nly avera  | ge is dow | n 24% fr  | om 17/18 | 3, down 4 | 3% from            | 16/17, ar | nd down 4 | 49% from | 15/16 | 15/16                   | 51%<br>chg 18/19 avg                  | 51%<br>chg 18/19 YTD                  |                 |