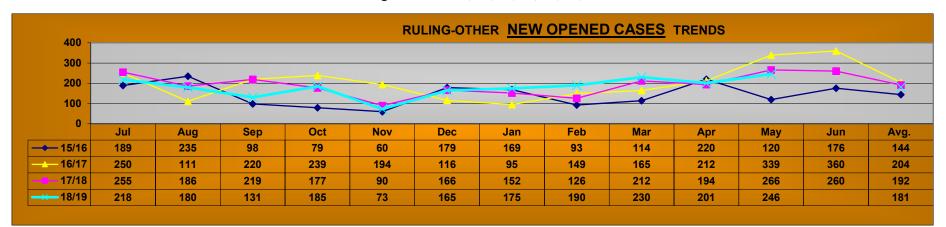

#### **RULING-OTHER FY TRENDS - FO**

Program Codes 9, 13, 14, 21, 22, 40, 44

|                                   |                                               |                                  |                                  |                                  |                                  |                                             | NEW                              | <b>OPENE</b>                   | D CASE                                    | :5                             |                                           |                         |                         |                                       |                            |                               |
|-----------------------------------|-----------------------------------------------|----------------------------------|----------------------------------|----------------------------------|----------------------------------|---------------------------------------------|----------------------------------|--------------------------------|-------------------------------------------|--------------------------------|-------------------------------------------|-------------------------|-------------------------|---------------------------------------|----------------------------|-------------------------------|
| FY                                | Jul                                           | Aug                              | Sep                              | Oct                              | Nov                              | Dec                                         | Jan                              | Feb                            | Mar                                       | Apr                            | May                                       | Jun                     | Total                   | Avg.                                  | % Chg of<br>Avg            | Yr-Yr<br>AvgChg               |
| 15/16                             | 189                                           | 235                              | 98                               | 79                               | 60                               | 179                                         | 169                              | 93                             | 114                                       | 220                            | 120                                       | 176                     | 1,732                   | 144                                   |                            |                               |
| 6/17                              | 250                                           | 111                              | 220                              | 239                              | 194                              | 116                                         | 95                               | 149                            | 165                                       | 212                            | 339                                       | 360                     | 2,450                   | 204                                   | 141%                       | 60                            |
| 7/18                              | 255                                           | 186                              | 219                              | 177                              | 90                               | 166                                         | 152                              | 126                            | 212                                       | 194                            | 266                                       | 260                     | 2,303                   | 192                                   | 94%                        | -12                           |
| 18/19                             | 218                                           | 180                              | 131                              | 185                              | 73                               | 165                                         | 175                              | 190                            | 230                                       | 201                            | 246                                       |                         | 1,994                   | 181                                   | 94%                        | -11                           |
|                                   |                                               |                                  |                                  |                                  |                                  |                                             |                                  |                                |                                           |                                |                                           |                         | 17/18                   | 94%                                   | 98%                        |                               |
|                                   |                                               |                                  |                                  | are down                         |                                  |                                             |                                  |                                |                                           |                                |                                           |                         | 16/17                   | 89%                                   | 95%                        |                               |
| Ruling                            | Other re                                      | gistration                       | s monthly                        | / average i                      | s down 6                         | % from 1                                    | 17/18, do                        | wn 11% f                       | from 16/1                                 | I7, and սլ                     | o 26% fro                                 | m 15/16                 | 15/16                   | 126%                                  | 128%                       |                               |
|                                   |                                               |                                  |                                  |                                  |                                  |                                             |                                  |                                |                                           |                                |                                           |                         |                         | chg 18/19 avg                         | chg 18/19 YTD              |                               |
|                                   |                                               |                                  |                                  |                                  |                                  |                                             | CL                               | OSED (                         | CASES                                     |                                |                                           |                         | 1                       |                                       |                            | V <sub>n</sub> V <sub>n</sub> |
|                                   | Jul                                           | Aug                              | Sep                              | Oct                              | Nov                              | Dec                                         | Jan                              | Feb                            | Mar                                       | Apr                            | May                                       | Jun                     | Total                   | Avg.                                  | % Chg of<br>Avg            | Yr-Yr<br>AvgChg               |
| 15/16                             | 126                                           | 81                               | 80                               | 95                               | 90                               | 53                                          | 74                               | 80                             | 112                                       | 117                            | 189                                       | 148                     | 1,245                   | 104                                   |                            |                               |
| 16/17                             | 155                                           | 120                              | 67                               | 129                              | 238                              | 246                                         | 259                              | 477                            | 303                                       | 225                            | 133                                       | 127                     | 2,479                   | 207                                   | 199%                       | 103                           |
| 17/18                             | 114                                           | 221                              | 98                               | 82                               | 177                              | 218                                         | 237                              | 287                            | 222                                       | 330                            | 416                                       | 234                     | 2,636                   | 220                                   | 106%                       | 13                            |
| 18/19                             | 202                                           | 206                              | 227                              | 183                              | 223                              | 136                                         | 171                              | 410                            | 497                                       | 151                            | 218                                       |                         | 2,624                   | 239                                   | 109%                       | 19                            |
|                                   |                                               | -                                | -                                | -                                | -                                |                                             | -                                | -                              |                                           |                                |                                           |                         | 17/18                   | 109%                                  | 109%                       |                               |
| Ruling                            | Other dis                                     | spositions                       | s to date a                      | are up 9%                        | from 17/                         | 18, up 12                                   | 2% from 1                        | 16/17, and                     | d up 139                                  | % from 1                       | 5/16                                      |                         | 16/17                   | 115%                                  | 112%                       |                               |
| Ruling                            | Other dis                                     | spositions                       | monthly                          | average i                        | s up 9% \                        | with 17/1                                   | 8, up 15%                        | % from 16                      | 6/17, and                                 | up 130%                        | from 15/                                  | ′16                     | 15/16                   | 230%                                  | 239%                       |                               |
|                                   |                                               |                                  |                                  |                                  |                                  |                                             |                                  |                                |                                           |                                |                                           |                         |                         | chg 18/19 avg                         | chg 18/19 YTD              |                               |
|                                   | 1                                             |                                  | 1                                |                                  |                                  |                                             | BALAN                            | ICE OPI                        | EN CAS                                    | ES                             | ī                                         |                         | T                       |                                       |                            |                               |
|                                   | Jul                                           | Aug                              | 0                                | 0-4                              | Nov                              | Dec                                         | Jan                              | Feb                            | Mar                                       | Apr                            | May                                       | Jun                     |                         | Avg.                                  | % Chg of                   | Yr-Yr                         |
|                                   | Jui                                           | Aug                              | Sep                              | Oct                              |                                  | Dec                                         | Jan                              | I GD                           |                                           | Αрі                            | ividy                                     |                         |                         | , g.                                  | Avg                        | AvgChg                        |
| 15/16                             | 1,214                                         | 1,368                            | 1,384                            | 1,369                            | 1,335                            | 1,462                                       | 1,557                            | 1,570                          | 1,572                                     | 1,673                          | 1,601                                     | 1,628                   |                         | 1,478                                 | Avg                        | AvgChg                        |
| 16/17                             | 1,214<br>1,724                                | 1,368<br>1,717                   | 1,384<br>1,869                   | 1,369<br>1,979                   | 1,335<br>1,935                   | 1,462<br>1,807                              | 1,557<br>1,643                   | 1,570<br>1,316                 | 1,572<br>1,178                            | 1,673<br>1,166                 | 1,601<br>1,370                            | 1,628<br>1,602          |                         | 1,478<br>1,609                        | 109%                       | 131                           |
| 16/17<br>17/18                    | 1,214<br>1,724<br>1,743                       | 1,368<br>1,717<br>1,708          | 1,384<br>1,869<br>1,829          | 1,369<br>1,979<br>1,924          | 1,335<br>1,935<br>1,837          | 1,462<br>1,807<br>1,783                     | 1,557<br>1,643<br>1,698          | 1,570<br>1,316<br>1,537        | 1,572<br>1,178<br>1,525                   | 1,673<br>1,166<br>1,388        | 1,601<br>1,370<br>1,236                   | 1,628                   |                         | 1,478<br>1,609<br>1,623               | 109%<br>101%               | 131<br>14                     |
| 16/17<br>17/18                    | 1,214<br>1,724                                | 1,368<br>1,717                   | 1,384<br>1,869                   | 1,369<br>1,979                   | 1,335<br>1,935                   | 1,462<br>1,807                              | 1,557<br>1,643                   | 1,570<br>1,316                 | 1,572<br>1,178                            | 1,673<br>1,166                 | 1,601<br>1,370                            | 1,628<br>1,602          |                         | 1,478<br>1,609                        | 109%                       | 131                           |
| 16/17<br>17/18<br>18/19           | 1,214<br>1,724<br>1,743<br>1,282              | 1,368<br>1,717<br>1,708<br>1,255 | 1,384<br>1,869<br>1,829<br>1,159 | 1,369<br>1,979<br>1,924<br>1,159 | 1,335<br>1,935<br>1,837<br>1,009 | 1,462<br>1,807<br>1,783<br>1,035            | 1,557<br>1,643<br>1,698<br>1,039 | 1,570<br>1,316<br>1,537<br>815 | 1,572<br>1,178<br>1,525<br>546            | 1,673<br>1,166<br>1,388<br>596 | 1,601<br>1,370<br>1,236<br>625            | 1,628<br>1,602          | 17/18                   | 1,478<br>1,609<br>1,623<br>956<br>59% | 109%<br>101%<br>59%<br>58% | 131<br>14                     |
| 16/17<br>17/18<br>18/19<br>Ruling | 1,214<br>1,724<br>1,743<br>1,282<br>/Other ba | 1,368<br>1,717<br>1,708<br>1,255 | 1,384<br>1,869<br>1,829<br>1,159 | 1,369<br>1,979<br>1,924          | 1,335<br>1,935<br>1,837<br>1,009 | 1,462<br>1,807<br>1,783<br>1,035<br>3, down | 1,557<br>1,643<br>1,698<br>1,039 | 1,570<br>1,316<br>1,537<br>815 | 1,572<br>1,178<br>1,525<br>546<br>nd down | 1,673<br>1,166<br>1,388<br>596 | 1,601<br>1,370<br>1,236<br>625<br>m 15/16 | 1,628<br>1,602<br>1,264 | 17/18<br>16/17<br>15/16 | 1,478<br>1,609<br>1,623<br>956        | 109%<br>101%<br>59%        | 131<br>14                     |