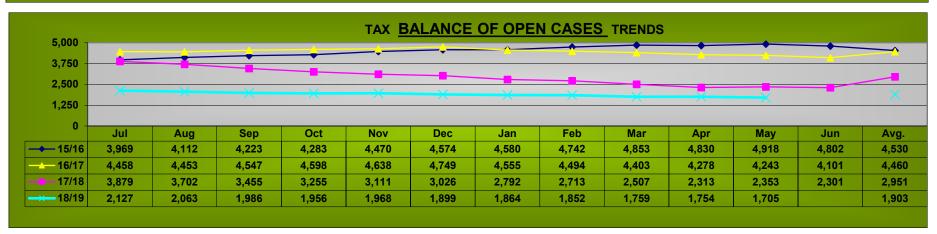

### TAX FY TRENDS - FO

Program Codes 15, 17, 18, 32, 45, 46, 47, 48, 49

|         |            |            |            |             |           |           | NEW       | OPENE      |           | :0        |          |       |       |               |                 |                 |
|---------|------------|------------|------------|-------------|-----------|-----------|-----------|------------|-----------|-----------|----------|-------|-------|---------------|-----------------|-----------------|
| FY      | Jul        | Aug        | Sep        | Oct         | Nov       | Dec       | Jan       | Feb        | Mar       | Apr       | May      | Jun   | Total | Avg.          | % Chg of<br>Avg | Yr-Yr<br>AvgChg |
| 15/16   | 247        | 235        | 177        | 136         | 268       | 270       | 127       | 244        | 253       | 141       | 254      | 170   | 2,522 | 210           |                 |                 |
| 16/17   | 169        | 269        | 281        | 213         | 178       | 282       | 122       | 187        | 189       | 127       | 233      | 222   | 2,472 | 206           | 98%             | -4              |
| 17/18   | 162        | 246        | 143        | 191         | 247       | 297       | 128       | 215        | 234       | 156       | 256      | 228   | 2,503 | 209           | 101%            | 3               |
| 18/19   | 142        | 213        | 137        | 160         | 260       | 144       | 177       | 215        | 213       | 173       | 278      |       | 2,112 | 192           | 92%             | -17             |
|         | •          | •          | •          |             |           |           | •         | •          |           |           | •        |       | 17/18 | 92%           | 93%             |                 |
| Tax reg | gistration | s to date  | are dowr   | n 7% from   | 17/18, do | wn 6% f   | rom 16/1  | 7, and do  | wn 10%    | from 15/  | 16       |       | 16/17 | 93%           | 94%             |                 |
| Tax re  | gistration | s monthly  | y average  | e is down 8 | 8% from 1 | 7/18, do  | wn 7% fr  | om 16/17   | , and do  | wn 9% fro | om 15/16 |       | 15/16 | 91%           | 90%             |                 |
|         |            |            |            |             |           |           | _         |            |           |           |          |       |       | chg 18/19 avg | chg 18/19 YTD   |                 |
|         | •          | •          |            |             |           | -         | CL        | OSED (     | CASES     |           |          | •     |       |               |                 | V V             |
|         | Jul        | Aug        | Sep        | Oct         | Nov       | Dec       | Jan       | Feb        | Mar       | Apr       | May      | Jun   | Total | Avg.          | % Chg of<br>Avg | Yr-Yr<br>AvgChg |
| 15/16   | 196        | 93         | 64         | 76          | 81        | 139       | 121       | 73         | 141       | 164       | 160      | 285   | 1,593 | 133           |                 |                 |
| 16/17   | 512        | 264        | 178        | 161         | 138       | 171       | 316       | 247        | 280       | 247       | 265      | 362   | 3,141 | 262           | 197%            | 129             |
| 17/18   | 377        | 423        | 388        | 392         | 389       | 382       | 357       | 293        | 440       | 350       | 217      | 278   | 4,286 | 357           | 136%            | 95              |
| 18/19   | 316        | 277        | 214        | 190         | 248       | 213       | 212       | 227        | 306       | 178       | 327      |       | 2,708 | 246           | 69%             | -111            |
|         | •          | •          | •          |             | •         |           | •         | •          | •         |           | <u> </u> |       | 17/18 | 69%           | 68%             |                 |
| Tax dis | spositions | to date    | are down   | 32% from    | 17/18, d  | own 3%    | from 16/1 | I7, and u  | p 107% f  | rom 15/1  | 6        |       | 16/17 | 94%           | 97%             |                 |
| Tax dis | spositions | monthly    | average    | is down 3   | 1% from   | 17/18, do | own 6% f  | rom 16/1   | 7, and up | 85% fro   | m 15/16  |       | 15/16 | 185%          | 207%            |                 |
|         |            |            |            |             |           |           |           |            |           |           |          |       |       | chg 18/19 avg | chg 18/19 YTD   |                 |
|         |            |            |            |             |           | _         | BALAN     | ICE OP     | EN CAS    | ES        |          |       |       |               |                 |                 |
|         | Jul        | Aug        | Sep        | Oct         | Nov       | Dec       | Jan       | Feb        | Mar       | Apr       | May      | Jun   |       | Avg.          | % Chg of<br>Avg | Yr-Yr<br>AvgChg |
| 15/16   | 3,969      | 4,112      | 4,223      | 4,283       | 4,470     | 4,574     | 4,580     | 4,742      | 4,853     | 4,830     | 4,918    | 4,802 |       | 4,530         |                 |                 |
| 16/17   | 4,458      | 4,453      | 4,547      | 4,598       | 4,638     | 4,749     | 4,555     | 4,494      | 4,403     | 4,278     | 4,243    | 4,101 | -     | 4,460         | 98%             | -70             |
| 17/18   | 3,879      | 3,702      | 3,455      | 3,255       | 3,111     | 3,026     | 2,792     | 2,713      | 2,507     | 2,313     | 2,353    | 2,301 |       | 2,951         | 66%             | -1,509          |
| 18/19   | 2,127      | 2,063      | 1,986      | 1,956       | 1,968     | 1,899     | 1,864     | 1,852      | 1,759     | 1,754     | 1,705    |       |       | 1,903         | 64%             | -1,048          |
|         |            |            |            | _           |           |           |           |            |           |           |          | Į     | 17/18 | 64%           | 63%             |                 |
|         |            |            |            | from 17/1   | •         |           |           |            |           |           | 45140    | ].    | 16/17 | 43%           | 42%             |                 |
| ı ax ba | lance mo   | onthly ave | erage is d | lown 36%    | trom 1//1 | 8, down   | 5/% fror  | n 16/17, a | and dowr  | า 58% tro | m 15/16  |       | 15/16 | 42%           | 42%             |                 |

#### **TAX FY TRENDS - FO**

Program Codes 15, 17, 18, 32, 45, 46, 47, 48, 49