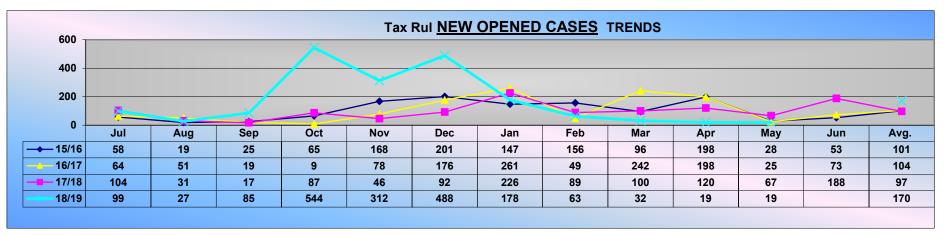

### **DIFY TRENDS - FO**

Program Codes 7, 10, 11, 12, 16, 20

|                                                                                                                                                  |                                                                                                                                                                                                                                                                                                                                                  |           |            |           |           | Ta       |           | ng FY<br>Program ( |           | OS - F0   | )        |       |                         |                                       |                                       |                 |
|--------------------------------------------------------------------------------------------------------------------------------------------------|--------------------------------------------------------------------------------------------------------------------------------------------------------------------------------------------------------------------------------------------------------------------------------------------------------------------------------------------------|-----------|------------|-----------|-----------|----------|-----------|--------------------|-----------|-----------|----------|-------|-------------------------|---------------------------------------|---------------------------------------|-----------------|
|                                                                                                                                                  |                                                                                                                                                                                                                                                                                                                                                  |           |            |           |           |          | NEW       | OPEN               | ED CAS    | SES       |          |       |                         |                                       |                                       |                 |
| FY                                                                                                                                               | Jul                                                                                                                                                                                                                                                                                                                                              | Aug       | Sep        | Oct       | Nov       | Dec      | Jan       | Feb                | Mar       | Apr       | May      | Jun   | Total                   | Avg.                                  | % Chg of<br>Avg                       | Yr-Yr<br>AvgChg |
| 15/16                                                                                                                                            | 58                                                                                                                                                                                                                                                                                                                                               | 19        | 25         | 65        | 168       | 201      | 147       | 156                | 96        | 198       | 28       | 53    | 1,214                   | 101                                   |                                       |                 |
| 16/17                                                                                                                                            | 64                                                                                                                                                                                                                                                                                                                                               | 51        | 19         | 9         | 78        | 176      | 261       | 49                 | 242       | 198       | 25       | 73    | 1,245                   | 104                                   | 103%                                  | 3               |
| 17/18                                                                                                                                            | 104                                                                                                                                                                                                                                                                                                                                              | 31        | 17         | 87        | 46        | 92       | 226       | 89                 | 100       | 120       | 67       | 188   | 1,167                   | 97                                    | 94%                                   | -7              |
| 18/19                                                                                                                                            | 99                                                                                                                                                                                                                                                                                                                                               | 27        | 85         | 544       | 312       | 488      | 178       | 63                 | 32        | 19        | 19       |       | 1,866                   | 170                                   | 174%                                  | 72              |
|                                                                                                                                                  | Tax Ruling registrations to date are up 91% from 17/18, up 59% from 16/17, and up 61% from 15/16 16/17 16  Tax Ruling registrations monthly average is up 74% from 17/18, up 64% from 16/17, and up 68% from 15/16 15/16 16  Tax Ruling registrations monthly average is up 74% from 17/18, up 64% from 16/17, and up 68% from 15/16 16/17 16/18 |           |            |           |           |          |           |                    |           |           |          |       |                         |                                       | 191%<br>159%<br>161%<br>chg 18/19 YTD |                 |
|                                                                                                                                                  | CLOSED CASES                                                                                                                                                                                                                                                                                                                                     |           |            |           |           |          |           |                    |           |           |          |       |                         |                                       |                                       |                 |
| Jul     Aug     Sep     Oct     Nov     Dec     Jan     Feb     Mar     Apr     May     Jun     Total     Avg.     % Chg of Avg     Yr-Yr AvgChg |                                                                                                                                                                                                                                                                                                                                                  |           |            |           |           |          |           |                    |           |           |          |       |                         |                                       |                                       |                 |
| 15/16                                                                                                                                            | 145                                                                                                                                                                                                                                                                                                                                              | 95        | 116        | 98        | 96        | 42       | 46        | 38                 | 108       | 102       | 49       | 160   | 1,095                   | 91                                    |                                       |                 |
| 16/17                                                                                                                                            | 135                                                                                                                                                                                                                                                                                                                                              | 213       | 144        | 78        | 116       | 98       | 75        | 453                | 105       | 180       | 212      | 154   | 1,963                   | 164                                   | 179%                                  | 72              |
| 17/18                                                                                                                                            | 163                                                                                                                                                                                                                                                                                                                                              | 162       | 149        | 136       | 148       | 56       | 98        | 107                | 198       | 293       | 277      | 277   | 2,064                   | 172                                   | 105%                                  | 8               |
| 18/19                                                                                                                                            | 222                                                                                                                                                                                                                                                                                                                                              | 369       | 165        | 143       | 85        | 78       | 168       | 288                | 312       | 309       | 279      |       | 2,418                   | 220                                   | 128%                                  | 48              |
|                                                                                                                                                  | ıling disp<br>ling disp                                                                                                                                                                                                                                                                                                                          |           |            | •         |           |          |           |                    |           | •         |          |       | 17/18<br>16/17<br>15/16 | 128%<br>134%<br>241%<br>chg 18/19 avg | 135%<br>134%<br>259%<br>chg 18/19 YTD |                 |
|                                                                                                                                                  |                                                                                                                                                                                                                                                                                                                                                  |           |            |           |           |          | BALA      | NCE O              | PEN CA    | SES       |          |       |                         |                                       | •                                     |                 |
|                                                                                                                                                  | Jul                                                                                                                                                                                                                                                                                                                                              | Aug       | Sep        | Oct       | Nov       | Dec      | Jan       | Feb                | Mar       | Apr       | May      | Jun   |                         | Avg.                                  | % Chg of<br>Avg                       | Yr-Yr<br>AvgChg |
| 15/16                                                                                                                                            | 3,182                                                                                                                                                                                                                                                                                                                                            | 3,105     | 3,014      | 2,980     | 3,052     | 3,211    | 3,312     | 3,430              | 3,417     | 3,513     | 3,490    | 3,383 |                         | 3,257                                 |                                       |                 |
| 16/17                                                                                                                                            | 3,311                                                                                                                                                                                                                                                                                                                                            | 3,142     | 3,009      | 2,941     | 2,903     | 2,980    | 3,166     | 2,762              | 2,898     | 2,917     | 2,730    | 2,649 |                         | 2,951                                 | 91%                                   | -307            |
| 17/18                                                                                                                                            | 2,579                                                                                                                                                                                                                                                                                                                                            | 2,449     | 2,317      | 2,268     | 2,166     | 2,202    | 2,330     | 2,313              | 2,215     | 2,042     | 1,832    | 1,743 |                         | 2,205                                 | 75%                                   | -746            |
| 18/19                                                                                                                                            | 1,620                                                                                                                                                                                                                                                                                                                                            | 1,277     | 1,197      | 1,598     | 1,825     | 2,235    | 2,245     | 2,020              | 1,740     | 1,439     | 1,179    |       |                         | 1,670                                 | 76%                                   | -534            |
| Tax Ru                                                                                                                                           | ıling bala                                                                                                                                                                                                                                                                                                                                       | ance to c | late is do | own 26%   | 6 from 17 | 7/18, do | wn 44%    | from 16            | /17, and  | down 49   | 9% from  | 15/16 | 17/18<br>16/17          | 76%<br>57%                            | 74%<br>56%                            |                 |
| Tax Rul                                                                                                                                          | ing balan                                                                                                                                                                                                                                                                                                                                        | ice month | nly avera  | ge is dow | n 24% fr  | om 17/18 | 3, down 4 | 3% from            | 16/17, ar | nd down 4 | 49% from | 15/16 | 15/16                   | 51%<br>chg 18/19 avg                  | 51%<br>chg 18/19 YTD                  |                 |