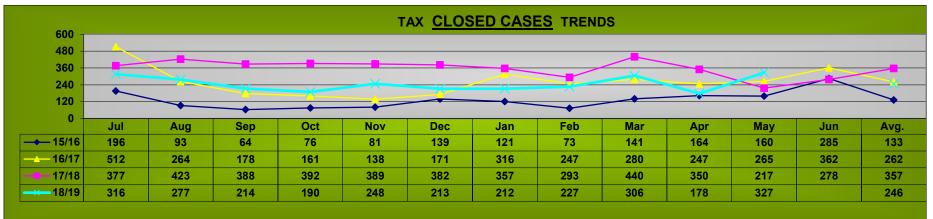

### TAX FY TRENDS - FO

Program Codes 15, 17, 18, 32, 45, 46, 47, 48, 49

|         |            |            |            |             |           |           | NEW       | OPENE      |           | :0        |          |       |       |               |                 |                 |
|---------|------------|------------|------------|-------------|-----------|-----------|-----------|------------|-----------|-----------|----------|-------|-------|---------------|-----------------|-----------------|
| FY      | Jul        | Aug        | Sep        | Oct         | Nov       | Dec       | Jan       | Feb        | Mar       | Apr       | May      | Jun   | Total | Avg.          | % Chg of<br>Avg | Yr-Yr<br>AvgChg |
| 15/16   | 247        | 235        | 177        | 136         | 268       | 270       | 127       | 244        | 253       | 141       | 254      | 170   | 2,522 | 210           |                 |                 |
| 16/17   | 169        | 269        | 281        | 213         | 178       | 282       | 122       | 187        | 189       | 127       | 233      | 222   | 2,472 | 206           | 98%             | -4              |
| 17/18   | 162        | 246        | 143        | 191         | 247       | 297       | 128       | 215        | 234       | 156       | 256      | 228   | 2,503 | 209           | 101%            | 3               |
| 18/19   | 142        | 213        | 137        | 160         | 260       | 144       | 177       | 215        | 213       | 173       | 278      |       | 2,112 | 192           | 92%             | -17             |
|         | •          | •          | •          |             |           |           | •         | •          |           |           | •        |       | 17/18 | 92%           | 93%             |                 |
| Tax reg | gistration | s to date  | are dowr   | n 7% from   | 17/18, do | wn 6% f   | rom 16/1  | 7, and do  | wn 10%    | from 15/  | 16       |       | 16/17 | 93%           | 94%             |                 |
| Tax re  | gistration | s monthly  | y average  | e is down 8 | 8% from 1 | 7/18, do  | wn 7% fr  | om 16/17   | , and do  | wn 9% fro | om 15/16 |       | 15/16 | 91%           | 90%             |                 |
|         |            |            |            |             |           |           | _         |            |           |           |          |       |       | chg 18/19 avg | chg 18/19 YTD   |                 |
|         | •          | •          |            |             |           | -         | CL        | OSED (     | CASES     |           |          | •     |       |               |                 | V V             |
|         | Jul        | Aug        | Sep        | Oct         | Nov       | Dec       | Jan       | Feb        | Mar       | Apr       | May      | Jun   | Total | Avg.          | % Chg of<br>Avg | Yr-Yr<br>AvgChg |
| 15/16   | 196        | 93         | 64         | 76          | 81        | 139       | 121       | 73         | 141       | 164       | 160      | 285   | 1,593 | 133           |                 |                 |
| 16/17   | 512        | 264        | 178        | 161         | 138       | 171       | 316       | 247        | 280       | 247       | 265      | 362   | 3,141 | 262           | 197%            | 129             |
| 17/18   | 377        | 423        | 388        | 392         | 389       | 382       | 357       | 293        | 440       | 350       | 217      | 278   | 4,286 | 357           | 136%            | 95              |
| 18/19   | 316        | 277        | 214        | 190         | 248       | 213       | 212       | 227        | 306       | 178       | 327      |       | 2,708 | 246           | 69%             | -111            |
|         | •          | •          | •          |             | •         |           | •         | •          | •         |           | <u> </u> |       | 17/18 | 69%           | 68%             |                 |
| Tax dis | spositions | to date    | are down   | 32% from    | 17/18, d  | own 3%    | from 16/1 | I7, and u  | p 107% f  | rom 15/1  | 6        |       | 16/17 | 94%           | 97%             |                 |
| Tax dis | spositions | monthly    | average    | is down 3   | 1% from   | 17/18, do | own 6% f  | rom 16/1   | 7, and up | 85% fro   | m 15/16  |       | 15/16 | 185%          | 207%            |                 |
|         |            |            |            |             |           |           |           |            |           |           |          |       |       | chg 18/19 avg | chg 18/19 YTD   |                 |
|         |            |            |            |             |           | _         | BALAN     | ICE OP     | EN CAS    | ES        |          |       |       |               |                 |                 |
|         | Jul        | Aug        | Sep        | Oct         | Nov       | Dec       | Jan       | Feb        | Mar       | Apr       | May      | Jun   |       | Avg.          | % Chg of<br>Avg | Yr-Yr<br>AvgChg |
| 15/16   | 3,969      | 4,112      | 4,223      | 4,283       | 4,470     | 4,574     | 4,580     | 4,742      | 4,853     | 4,830     | 4,918    | 4,802 |       | 4,530         |                 |                 |
| 16/17   | 4,458      | 4,453      | 4,547      | 4,598       | 4,638     | 4,749     | 4,555     | 4,494      | 4,403     | 4,278     | 4,243    | 4,101 | -     | 4,460         | 98%             | -70             |
| 17/18   | 3,879      | 3,702      | 3,455      | 3,255       | 3,111     | 3,026     | 2,792     | 2,713      | 2,507     | 2,313     | 2,353    | 2,301 |       | 2,951         | 66%             | -1,509          |
| 18/19   | 2,127      | 2,063      | 1,986      | 1,956       | 1,968     | 1,899     | 1,864     | 1,852      | 1,759     | 1,754     | 1,705    |       |       | 1,903         | 64%             | -1,048          |
|         |            |            |            | _           |           |           |           |            |           |           |          | Į     | 17/18 | 64%           | 63%             |                 |
|         |            |            |            | from 17/1   | •         |           |           |            |           |           | 45140    | ].    | 16/17 | 43%           | 42%             |                 |
| ı ax ba | lance mo   | onthly ave | erage is d | lown 36%    | trom 1//1 | 8, down   | 5/% fror  | n 16/17, a | and dowr  | า 58% tro | m 15/16  |       | 15/16 | 42%           | 42%             |                 |

#### **TAX FY TRENDS - FO**

Program Codes 15, 17, 18, 32, 45, 46, 47, 48, 49