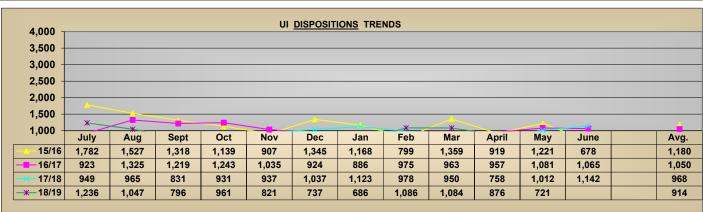

#### **DISPOSITIONS**

|       | July  | Aug   | Sept  | Oct   | Nov   | Dec   | Jan   | Feb   | Mar   | April | May   | June  | Total  | Avg.  | % Chg<br>of Avg | Yr-Yr<br>AvgChg |
|-------|-------|-------|-------|-------|-------|-------|-------|-------|-------|-------|-------|-------|--------|-------|-----------------|-----------------|
| 15/16 | 1,782 | 1,527 | 1,318 | 1,139 | 907   | 1,345 | 1,168 | 799   | 1,359 | 919   | 1,221 | 678   |        | 1,180 |                 |                 |
| 16/17 | 923   | 1,325 | 1,219 | 1,243 | 1,035 | 924   | 886   | 975   | 963   | 957   | 1,081 | 1,065 | 12,596 | 1,050 | 89%             | -131            |
| 17/18 | 949   | 965   | 831   | 931   | 937   | 1,037 | 1,123 | 978   | 950   | 758   | 1,012 | 1,142 | 11,613 | 968   | 92%             | -82             |
| 18/19 | 1,236 | 1,047 | 796   | 961   | 821   | 737   | 686   | 1,086 | 1,084 | 876   | 721   |       | 10,051 | 914   | 94%             | -54             |

0UI dispositions July to date are down 4% from 17/18, down 13% from 16/17, and down 25% from 15/16 UI disposition monthly average is down 6% as 17/18, down 13% from 16/17 and down 23% from 15/16

17/18 94% 96% 16/17 87% 87% 15/16 77% 75% chg 14/15 avg chg 14/15 YTD