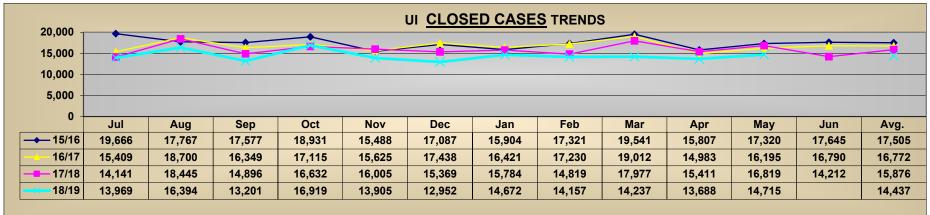

### UI FY TRENDS - FO

Program Codes 1, 2, 3, 4, 5, 6, 8, 23, 24, 28, 29, 30, 31, 33, 34, 35, 36, 37, 38, 41, 42

| NEW OPENED CASES |            |            |           |           |          |           |           |            |            |           |           |        |         |               |                 |                                                  |
|------------------|------------|------------|-----------|-----------|----------|-----------|-----------|------------|------------|-----------|-----------|--------|---------|---------------|-----------------|--------------------------------------------------|
| FY               | Jul        | Aug        | Sep       | Oct       | Nov      | Dec       | Jan       | Feb        | Mar        | Apr       | May       | Jun    | Total   | Avg.          | % Chg of<br>Avg | Yr-Yr<br>AvgChg                                  |
| 15/16            | 20,036     | 18,448     | 17,611    | 19,209    | 16,111   | 17,146    | 16,472    | 15,966     | 18,071     | 18,348    | 17,340    | 18,040 | 212,798 | 17,733        |                 |                                                  |
| 16/17            | 16,201     | 18,807     | 16,775    | 16,025    | 15,343   | 15,199    | 16,461    | 14,507     | 18,941     | 16,700    | 17,147    | 16,497 | 198,603 | 16,550        | 93%             | -1,183                                           |
| 17/18            | 16,356     | 18,284     | 15,336    | 16,639    | 14,510   | 13,998    | 15,414    | 14,300     | 17,337     | 15,874    | 16,007    | 14,989 | 189,044 | 15,754        | 95%             | -797                                             |
| 18/19            | 14,542     | 17,300     | 13,829    | 15,165    | 13,754   | 12,565    | 13,671    | 11,936     | 15,757     | 14,296    | 14,914    |        | 157,729 | 14,339        | 91%             | -1,415                                           |
| Multi            |            |            |           |           |          | 2         | 2         |            |            |           |           |        | 17/18   | 91%           | 91%             |                                                  |
| 0                |            |            |           |           | ,        |           | ,         |            |            | om 15/16  |           |        | 16/17   | 87%           | 87%             | <u> </u>                                         |
| UI regi          | strations  | monthly a  | average i | s down 9  | % from 1 | 7/18, do  | vn 13% f  | rom 16/1   | 7, and do  | own 19%   | from 15/  | 16     | 15/16   | 81%           | 81%             | <u> </u>                                         |
|                  |            |            |           |           |          |           | 01        | 0050       | 24050      |           |           |        |         | chg 18/19 avg | chg 18/19 YTD   |                                                  |
| 1                | 1          | 1          | 1         | 1         | 1        |           | CL        | OSED       | CASES      | į.        |           |        |         |               |                 | Yr-Yr                                            |
|                  | Jul        | Aug        | Sep       | Oct       | Nov      | Dec       | Jan       | Feb        | Mar        | Apr       | May       | Jun    | Total   | Avg.          | % Chg of<br>Avg | AvgChg                                           |
| 15/16            | 19,666     | 17,767     | 17,577    | 18,931    | 15,488   | 17,087    | 15,904    | 17,321     | 19,541     | 15,807    | 17,320    | 17,645 | 210,054 | 17,505        |                 | <u> </u>                                         |
| 16/17            | 15,409     | 18,700     | 16,349    | 17,115    | 15,625   | 17,438    | 16,421    | 17,230     | 19,012     | 14,983    | 16,195    | 16,790 | 201,267 | 16,772        | 96%             | -732                                             |
| 17/18            | 14,141     | 18,445     | 14,896    | 16,632    | 16,005   | 15,369    | 15,784    | 14,819     | 17,977     | 15,411    | 16,819    | 14,212 | 190,510 | 15,876        | 95%             | -896                                             |
| 18/19            | 13,969     | 16,394     | 13,201    | 16,919    | 13,905   | 12,952    | 14,672    | 14,157     | 14,237     | 13,688    | 14,715    |        | 158,809 | 14,437        | 91%             | -1,439                                           |
| Multi            |            |            |           |           |          |           |           | 1/2        |            |           |           |        | 17/18   | 91%           | 90%             |                                                  |
|                  |            |            |           |           | ,        |           |           | •          |            | % from 15 |           |        | 16/17   | 86%           | 86%             |                                                  |
| UI disp          | ositions ı | monthly a  | verage is | s down 9° | % from 1 | 7/18, dov | vn 14% fr | om 16/17   | 7, and do  | wn 18% 1  | from 15/1 | 6      | 15/16   | 82%           | 83%             | <u> </u>                                         |
|                  |            |            |           |           |          |           |           | 10= 0=     | = 11 0 4 0 |           |           |        |         | chg 18/19 avg | chg 18/19 YTD   | -                                                |
|                  | ı          | ı          | ı         | T         | ı        | -         | BALA      | NCE OP     | EN CAS     | E5        | 1         | 1      |         |               | I 0/ 0/ 5 I     | Vr Vr                                            |
|                  | Jul        | Aug        | Sep       | Oct       | Nov      | Dec       | Jan       | Feb        | Mar        | Apr       | May       | Jun    |         | Avg.          | % Chg of<br>Avg | Yr-Yr<br>AvgChg                                  |
| 15/16            | 15,571     | 16,198     | 16,183    | 16,430    | 17,047   | 17,067    | 17,568    | 16,169     | 14,610     | 17,117    | 17,104    | 17,469 |         | 16,544        |                 |                                                  |
| 16/17            | 18,206     | 18,246     | 18,640    | 17,514    | 17,208   | 14,922    | 14,930    | 12,175     | 12,067     | 13,743    | 14,654    | 14,329 |         | 15,553        | 94%             | -992                                             |
| 17/18            | 16,526     | 16,327     | 16,750    | 16,720    | 15,209   | 13,798    | 13,389    | 12,815     | 12,136     | 12,566    | 11,723    | 12,461 |         | 14,202        | 91%             | -1,351                                           |
| 18/19            | 12,995     | 13,868     | 14,456    | 12,658    | 12,485   | 12,074    | 11,026    | 8,793      | 10,276     | 10,867    | 11,043    |        |         | 11,867        | 84%             | -2,334                                           |
| Multi            |            |            | 470/ 5    | 47/46     |          | 2         | 6         |            | 000/ 5     | 45/46     |           |        | 17/18   | •             | 83%             | <del>                                     </del> |
|                  |            |            |           |           |          |           |           | nd down    |            |           | 15/10     |        | 16/17   | 76%           | 76%             |                                                  |
| UI bala          | nce mon    | tnıy avera | age is do | wn 16% f  | rom 1//1 | 8, down   | 24% from  | 1 16/17, 8 | and down   | 28% fro   | m 15/16   |        | 15/16   | 72%           | 72%             |                                                  |
|                  |            |            |           |           |          |           |           |            |            |           |           |        |         | chg 18/19 avg | chg 18/19 YTD   |                                                  |