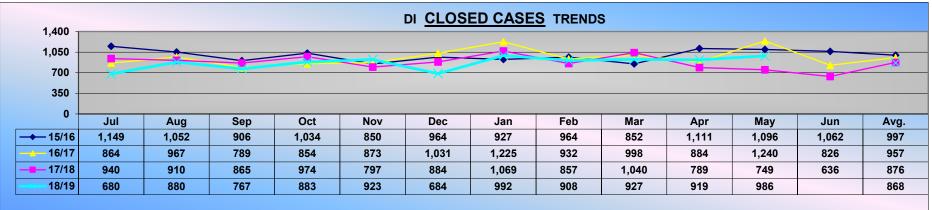

#### **UI FY TRENDS - FO**

Program Codes 1, 2, 3, 4, 5, 6, 8, 23, 24, 28, 29, 30, 31, 33, 34, 35, 36, 37, 38, 41, 42

|                                                                       |                 |           |          |           |           |          | DI F     | Y TRE     | NDS -      | FO        |         |       |        |               |                 |                 |
|-----------------------------------------------------------------------|-----------------|-----------|----------|-----------|-----------|----------|----------|-----------|------------|-----------|---------|-------|--------|---------------|-----------------|-----------------|
|                                                                       |                 |           |          |           |           | Р        | rogram ( | Codes 7,  | 10, 11, 12 | , 16 & 20 |         |       |        |               |                 |                 |
|                                                                       |                 |           |          |           |           |          | NEW      | OPEN      | ED CAS     | SES       |         |       |        |               |                 |                 |
| FY                                                                    | Jul             | Aug       | Sep      | Oct       | Nov       | Dec      | Jan      | Feb       | Mar        | Apr       | May     | Jun   | Total  | Avg.          | % Chg of<br>Avg | Yr-Yr<br>AvgChg |
| 15/16                                                                 | 1,205           | 1,158     | 1,004    | 992       | 871       | 921      | 861      | 995       | 1,140      | 979       | 944     | 974   | 12,044 | 1,004         |                 |                 |
| 16/17                                                                 | 790             | 1,013     | 884      | 850       | 857       | 856      | 1,039    | 911       | 1,046      | 1,085     | 1,003   | 1,068 | 11,402 | 950           | 95%             | -54             |
| 17/18                                                                 | 822             | 997       | 926      | 997       | 833       | 778      | 761      | 669       | 883        | 735       | 818     | 873   | 10,092 | 841           | 89%             | -109            |
| 18/19                                                                 | 779             | 1,042     | 754      | 907       | 736       | 764      | 845      | 770       | 960        | 1,063     | 964     |       | 9,584  | 871           | 104%            | 30              |
|                                                                       |                 |           |          |           |           |          |          |           |            |           |         |       | 17/18  | 104%          | 104%            |                 |
|                                                                       |                 | s to date |          |           |           |          |          |           |            |           |         |       | 16/17  | 92%           | 93%             |                 |
| DI regi                                                               | strations       | monthly   | / averag | e is up 4 | % from    | 17/18, d | lown 8%  | from 16   | 5/17, and  | down 1    | 3% from | 15/16 | 15/16  | 87%           | 87%             |                 |
| chg 18/19 avg chg 18/19 YTD CLOSED CASES                              |                 |           |          |           |           |          |          |           |            |           |         |       |        |               |                 |                 |
| <del>                                     </del>                      | 0/ Cha of Yr-Yr |           |          |           |           |          |          |           |            |           |         |       |        |               |                 |                 |
| Jul Aug Sep Oct Nov Dec Jan Feb Mar Apr May Jun Total Avg. Avg AvgChg |                 |           |          |           |           |          |          |           |            |           |         |       |        |               |                 |                 |
| 15/16                                                                 | 1,149           | 1,052     | 906      | 1,034     | 850       | 964      | 927      | 964       | 852        | 1,111     | 1,096   | 1,062 | 11,967 | 997           |                 |                 |
| 16/17                                                                 | 864             | 967       | 789      | 854       | 873       | 1,031    | 1,225    | 932       | 998        | 884       | 1,240   | 826   | 11,483 | 957           | 96%             | -40             |
| 17/18                                                                 | 940             | 910       | 865      | 974       | 797       | 884      | 1,069    | 857       | 1,040      | 789       | 749     | 636   | 10,510 | 876           | 92%             | -81             |
| 18/19                                                                 | 680             | 880       | 767      | 883       | 923       | 684      | 992      | 908       | 927        | 919       | 986     |       | 9,549  | 868           | 99%             | -8              |
|                                                                       |                 | -         | -        | -         |           |          |          |           |            |           |         |       | 17/18  | 99%           | 97%             |                 |
|                                                                       |                 | to date   |          |           |           | •        |          |           | •          |           |         |       | 16/17  | 91%           | 90%             |                 |
| DI disp                                                               | ositions        | monthly   | average  | is down   | 1% from   | า 17/18, | down 9%  | 6 from 16 | 6/17, and  | d down 1  | 3% from | 15/16 | 15/16  | 87%           | 88%             |                 |
|                                                                       |                 |           |          |           |           |          | DALA     | NOT O     | DENICA     | CEC       |         |       |        | chg 18/19 avg | chg 18/19 YTD   |                 |
|                                                                       | Ī               | ı         |          |           | Ī         |          |          |           | PEN CA     |           |         | ı     |        |               | % Chg of        | Yr-Yr           |
|                                                                       | Jul             | Aug       | Sep      | Oct       | Nov       | Dec      | Jan      | Feb       | Mar        | Apr       | May     | Jun   |        | Avg.          | Avg             | AvgChg          |
| 15/16                                                                 | 1,534           | 1,639     | 1,737    | 1,694     | 1,715     | 1,672    | 1,605    | 1,636     | 1,924      | 1,791     | 1,638   | 1,549 |        | 1,678         |                 |                 |
| 16/17                                                                 | 1,475           | 1,520     | 1,614    | 1,609     | 1,593     | 1,417    | 1,232    | 1,210     | 1,257      | 1,458     | 1,220   | 1,463 |        | 1,422         | 85%             | -256            |
| 17/18                                                                 | 1,342           | 1,429     | 1,490    | 1,511     | 1,547     | 1,441    | 1,133    | 945       | 787        | 732       | 801     | 1,038 |        | 1,183         | 83%             | -239            |
| 18/19                                                                 | 1,136           | 1,298     | 1,284    | 1,304     | 1,117     | 1,197    | 1,050    | 912       | 945        | 1,089     | 1,066   |       |        | 1,127         | 95%             | -56             |
|                                                                       |                 |           |          |           |           |          |          |           |            |           |         |       | 17/18  | 95%           | 94%             |                 |
| DI bala                                                               | ance to d       | date is d | own 6%   | from 17   | 7/18, dov | vn 21%   | from 16  | /17, and  | l down 3   | 3% fron   | n 15/16 | į     | 16/17  | 79%           | 79%             |                 |
| DI bala                                                               | nce mo          | nthly ave | erage is | down 5%   | 6 from 1  | 7/18, do | wn 21%   | from 16   | /17, and   | down 3    | 3% from | 15/16 | 15/16  | 67%           | 67%             | _               |
|                                                                       |                 |           |          |           |           |          |          |           |            |           |         |       |        | chg 18/19 avg | chg 18/19 YTD   |                 |