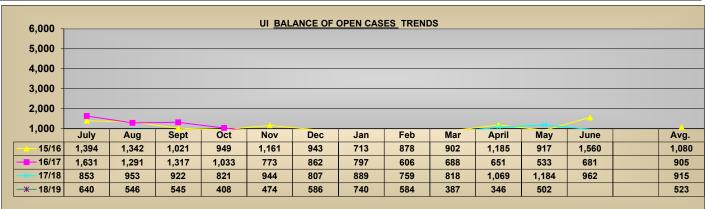

#### **BALANCE OPEN CASES**

|       | July  | Aug   | Sept  | Oct   | Nov   | Dec | Jan | Feb | Mar | April | May   | June  | Total  | Avg.  | % Chg<br>of Avg | Yr-Yr<br>AvgChg |
|-------|-------|-------|-------|-------|-------|-----|-----|-----|-----|-------|-------|-------|--------|-------|-----------------|-----------------|
| 15/16 | 1,394 | 1,342 | 1,021 | 949   | 1,161 | 943 | 713 | 878 | 902 | 1,185 | 917   | 1,560 | 12,965 | 1,080 |                 |                 |
| 16/17 | 1,631 | 1,291 | 1,317 | 1,033 | 773   | 862 | 797 | 606 | 688 | 651   | 533   | 681   | 10,863 | 905   | 84%             | -175            |
| 17/18 | 853   | 953   | 922   | 821   | 944   | 807 | 889 | 759 | 818 | 1,069 | 1,184 | 962   | 10,981 | 915   | 101%            | 10              |
| 18/19 | 640   | 546   | 545   | 408   | 474   | 586 | 740 | 584 | 387 | 346   | 502   |       | 5,758  | 523   | 57%             | -392            |

UI balance of open cases to date are down 43% from 17/18, down 43% from 16/17, and down 50% from 15/16 UI balance monthly average is down 43% from 17/18, down 42% from 16/17, and down 52% from 15/16

| 17/18 | 57%           | 57%           |
|-------|---------------|---------------|
| 16/17 | 58%           | 57%           |
| 15/16 | 48%           | 50%           |
|       | chg 14/15 avg | chg 14/15 YTD |