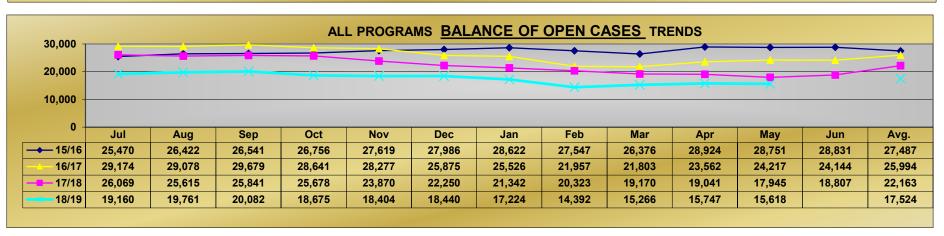

### **RULING-OTHER FY TRENDS - FO**

Program Codes 9, 13, 14, 21, 22, 40, 44

|         |           |             |           |           |          | ALL       | PROG       | RAM F     | TREN      | DS - FC  | )         |         |         |               |                 |                 |
|---------|-----------|-------------|-----------|-----------|----------|-----------|------------|-----------|-----------|----------|-----------|---------|---------|---------------|-----------------|-----------------|
|         |           |             |           |           |          |           | NEW        | OPENE     | D CASE    | :0       |           |         |         |               |                 |                 |
| FY      | Jul       | Aug         | Sep       | Oct       | Nov      | Dec       | Jan        | Feb       | Mar       | Apr      | May       | Jun     | TOTAL   | Avg.          | % Chg of<br>Avg | Yr-Yr<br>AvgChg |
| 15/16   | 21,735    | 20,095      | 18,915    | 20,481    | 17,478   | 18,717    | 17,776     | 17,454    | 19,674    | 19,886   | 18,686    | 19,413  | 230,310 | 19,193        |                 |                 |
| 16/17   | 17,474    | 20,251      | 18,179    | 17,336    | 16,650   | 16,629    | 17,978     | 15,803    | 20,583    | 18,322   | 18,747    | 18,220  | 216,172 | 18,014        | 94%             | -1,178          |
| 17/18   | 17,699    | 19,744      | 16,641    | 18,091    | 15,726   | 15,331    | 16,681     | 15,399    | 18,766    | 17,079   | 17,414    | 16,538  | 205,109 | 17,092        | 95%             | -922            |
| 18/19   | 15,780    | 18,762      | 14,936    | 16,961    | 15,135   | 14,126    | 15,046     | 13,174    | 17,192    | 15,752   | 16,421    |         | 173,285 | 15,753        | 92%             | -1,339          |
| Multi   |           |             |           |           |          | 2         | 2          |           |           |          |           |         | 17/18   | 92%           | 92%             |                 |
|         |           | gistrations |           |           |          |           |            |           |           |          |           |         | 16/17   | 87%           | 88%             |                 |
| All Pro | grams reg | gistrations | monthly a | verage is | down 8%  | % from 17 | 7/18, dowr | า 13% fro | m 16/17,  | and dowr | า 18% fro | m 15/16 | 15/16   |               | 82%             |                 |
|         |           |             |           |           |          |           | CI         | OSED (    | `^6E6     |          |           |         |         | chg 18/19 avg | chg 18/19 YTD   |                 |
|         | Jul       | Aug         | Sep       | Oct       | Nov      | Dec       | Jan        | Feb       | Mar       | Apr      | May       | Jun     | TOTAL   | Avg.          | % Chg of        | Yr-Yr<br>AvgChg |
| 15/16   | 21,282    | 19,088      | 18,743    | 20,234    | 16,605   | 18,285    | 17,072     | 18,476    | 20,754    | 17,301   | 18,814    | 19,300  | 225,954 | 18,830        | Avy             | 99              |
| 16/17   | 17,075    | 20,264      | 17,527    | 18,337    | 16,990   | 18,984    | 18,296     | ·         | ·         |          | 18,045    | 18,259  | 220,333 |               | 98%             | -468            |
| 17/18   | 15,735    | 20,161      | 16,396    | 18,216    | 17,516   | 16,909    | 17,545     | -         |           | 17,173   | 18,478    | 15,637  |         | 17,501        | 95%             | -861            |
| 18/19   | 15,389    | 18,126      |           |           | 15,384   |           |            | 15,990    |           | · ·      | ,         | 10,007  | 176,118 | 16,011        | 91%             | -1,490          |
| Multi   | 10,000    | 10,120      | ,         | 10,010    | .0,00    | ,000      | 10,210     | 1/2       | 10,210    | .0,200   | .0,020    |         | 17/18   |               | 91%             | 1,100           |
|         | grams di  | spositions  | to date a | re down s | 9% from  | 17/18, do | wn 13%     |           | 17, and d | down 15% | from 15   | /16     | 16/17   | 87%           | 87%             |                 |
|         |           | spositions  |           |           |          |           |            |           |           |          |           |         | 15/16   | 85%           | 85%             |                 |
|         |           |             |           |           |          |           |            |           |           |          |           |         |         | chg 18/19 avg | chg 18/19 YTD   |                 |
|         | Ī         | 1           | Т         | Т         | 1        | 1         | BALAN      | ICE OP    | EN CAS    | ES       | 1         |         | 1       | 1             | 0/ 01           | Yr-Yr           |
|         | Jul       | Aug         | Sep       | Oct       | Nov      | Dec       | Jan        | Feb       | Mar       | Apr      | May       | Jun     |         | Avg.          | % Chg of<br>Avg | AvgChg          |
| 15/16   | 25,470    | 26,422      | 26,541    | 26,756    | 27,619   | 27,986    | 28,622     | 27,547    | 26,376    | 28,924   | 28,751    | 28,831  |         | 27,487        |                 |                 |
| 16/17   | 29,174    | 29,078      | 29,679    | 28,641    | 28,277   | 25,875    | 25,526     | 21,957    | 21,803    | 23,562   | 24,217    | 24,144  |         | 25,994        | 95%             | -1,493          |
| 17/18   | 26,069    | 25,615      | 25,841    | 25,678    | 23,870   | 22,250    | 21,342     | 20,323    | 19,170    | 19,041   | 17,945    | 18,807  | _       | 22,163        | 85%             | -3,832          |
| 18/19   | 19,160    | 19,761      | 20,082    | 18,675    | 18,404   | 18,440    | 17,224     | 14,392    | 15,266    | 15,747   | 15,618    |         |         | 17,524        | 79%             | -4,638          |
| Multi   |           |             |           |           |          | 2         | 6          |           |           |          |           |         | 17/18   | 79%           | 78%             |                 |
|         |           | lance to d  |           |           |          |           |            |           |           |          |           |         | 16/17   | 67%           | 67%             |                 |
| All Pro | grams ba  | lance mor   | thly aver | age is do | wn 21% f | rom 17/1  | 8, down 3  | 33% from  | 16/17, a  | ind down | 36% from  | 15/16   | 15/16   | 64%           | 64%             |                 |
|         |           |             |           |           |          |           |            |           |           |          |           |         |         | chg 18/19 avg | chg 18/19 YTD   |                 |