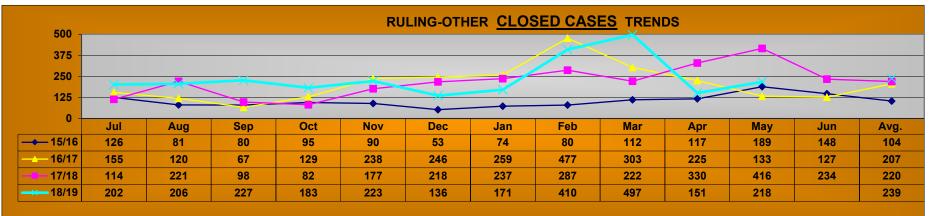

#### **RULING-OTHER FY TRENDS - FO**

Program Codes 9, 13, 14, 21, 22, 40, 44

|                                   |                                               |                                  |                                  |                                  |                                  |                                             | NEW                              | <b>OPENE</b>                   | D CASE                                    | :5                             |                                           |                         |                         |                                       |                            |                               |
|-----------------------------------|-----------------------------------------------|----------------------------------|----------------------------------|----------------------------------|----------------------------------|---------------------------------------------|----------------------------------|--------------------------------|-------------------------------------------|--------------------------------|-------------------------------------------|-------------------------|-------------------------|---------------------------------------|----------------------------|-------------------------------|
| FY                                | Jul                                           | Aug                              | Sep                              | Oct                              | Nov                              | Dec                                         | Jan                              | Feb                            | Mar                                       | Apr                            | May                                       | Jun                     | Total                   | Avg.                                  | % Chg of<br>Avg            | Yr-Yr<br>AvgChg               |
| 15/16                             | 189                                           | 235                              | 98                               | 79                               | 60                               | 179                                         | 169                              | 93                             | 114                                       | 220                            | 120                                       | 176                     | 1,732                   | 144                                   |                            |                               |
| 6/17                              | 250                                           | 111                              | 220                              | 239                              | 194                              | 116                                         | 95                               | 149                            | 165                                       | 212                            | 339                                       | 360                     | 2,450                   | 204                                   | 141%                       | 60                            |
| 7/18                              | 255                                           | 186                              | 219                              | 177                              | 90                               | 166                                         | 152                              | 126                            | 212                                       | 194                            | 266                                       | 260                     | 2,303                   | 192                                   | 94%                        | -12                           |
| 18/19                             | 218                                           | 180                              | 131                              | 185                              | 73                               | 165                                         | 175                              | 190                            | 230                                       | 201                            | 246                                       |                         | 1,994                   | 181                                   | 94%                        | -11                           |
|                                   |                                               |                                  |                                  |                                  |                                  |                                             |                                  |                                |                                           |                                |                                           |                         | 17/18                   | 94%                                   | 98%                        |                               |
|                                   |                                               |                                  |                                  | are down                         |                                  |                                             |                                  |                                |                                           |                                |                                           |                         | 16/17                   | 89%                                   | 95%                        |                               |
| Ruling                            | Other re                                      | gistration                       | s monthly                        | / average i                      | s down 6                         | % from 1                                    | 17/18, do                        | wn 11% f                       | from 16/1                                 | I7, and սլ                     | o 26% fro                                 | m 15/16                 | 15/16                   | 126%                                  | 128%                       |                               |
|                                   |                                               |                                  |                                  |                                  |                                  |                                             |                                  |                                |                                           |                                |                                           |                         |                         | chg 18/19 avg                         | chg 18/19 YTD              |                               |
|                                   |                                               |                                  |                                  |                                  |                                  |                                             | CL                               | OSED (                         | CASES                                     |                                |                                           |                         | 1                       |                                       |                            | V <sub>n</sub> V <sub>n</sub> |
|                                   | Jul                                           | Aug                              | Sep                              | Oct                              | Nov                              | Dec                                         | Jan                              | Feb                            | Mar                                       | Apr                            | May                                       | Jun                     | Total                   | Avg.                                  | % Chg of<br>Avg            | Yr-Yr<br>AvgChg               |
| 15/16                             | 126                                           | 81                               | 80                               | 95                               | 90                               | 53                                          | 74                               | 80                             | 112                                       | 117                            | 189                                       | 148                     | 1,245                   | 104                                   |                            |                               |
| 16/17                             | 155                                           | 120                              | 67                               | 129                              | 238                              | 246                                         | 259                              | 477                            | 303                                       | 225                            | 133                                       | 127                     | 2,479                   | 207                                   | 199%                       | 103                           |
| 17/18                             | 114                                           | 221                              | 98                               | 82                               | 177                              | 218                                         | 237                              | 287                            | 222                                       | 330                            | 416                                       | 234                     | 2,636                   | 220                                   | 106%                       | 13                            |
| 18/19                             | 202                                           | 206                              | 227                              | 183                              | 223                              | 136                                         | 171                              | 410                            | 497                                       | 151                            | 218                                       |                         | 2,624                   | 239                                   | 109%                       | 19                            |
|                                   |                                               | -                                | -                                | -                                | -                                |                                             | -                                | -                              |                                           |                                |                                           |                         | 17/18                   | 109%                                  | 109%                       |                               |
| Ruling                            | Other dis                                     | spositions                       | s to date a                      | are up 9%                        | from 17/                         | 18, up 12                                   | 2% from 1                        | 16/17, and                     | d up 139                                  | % from 1                       | 5/16                                      |                         | 16/17                   | 115%                                  | 112%                       |                               |
| Ruling                            | Other dis                                     | spositions                       | monthly                          | average i                        | s up 9% \                        | with 17/1                                   | 8, up 15%                        | % from 16                      | 6/17, and                                 | up 130%                        | from 15/                                  | ′16                     | 15/16                   | 230%                                  | 239%                       |                               |
|                                   |                                               |                                  |                                  |                                  |                                  |                                             |                                  |                                |                                           |                                |                                           |                         |                         | chg 18/19 avg                         | chg 18/19 YTD              |                               |
|                                   | 1                                             |                                  | 1                                |                                  |                                  |                                             | BALAN                            | ICE OPI                        | EN CAS                                    | ES                             | ī                                         |                         | T                       |                                       |                            |                               |
|                                   | Jul                                           | Aug                              | 0                                | 0-4                              | Nov                              | Dec                                         | Jan                              | Feb                            | Mar                                       | Apr                            | May                                       | Jun                     |                         | Avg.                                  | % Chg of                   | Yr-Yr                         |
|                                   | Jui                                           | Aug                              | Sep                              | Oct                              |                                  | Dec                                         | Jan                              | I GD                           |                                           | Αрі                            | ividy                                     |                         |                         | , g.                                  | Avg                        | AvgChg                        |
| 15/16                             | 1,214                                         | 1,368                            | 1,384                            | 1,369                            | 1,335                            | 1,462                                       | 1,557                            | 1,570                          | 1,572                                     | 1,673                          | 1,601                                     | 1,628                   |                         | 1,478                                 | Avg                        | AvgChg                        |
| 16/17                             | 1,214<br>1,724                                | 1,368<br>1,717                   | 1,384<br>1,869                   | 1,369<br>1,979                   | 1,335<br>1,935                   | 1,462<br>1,807                              | 1,557<br>1,643                   | 1,570<br>1,316                 | 1,572<br>1,178                            | 1,673<br>1,166                 | 1,601<br>1,370                            | 1,628<br>1,602          |                         | 1,478<br>1,609                        | 109%                       | 131                           |
| 16/17<br>17/18                    | 1,214<br>1,724<br>1,743                       | 1,368<br>1,717<br>1,708          | 1,384<br>1,869<br>1,829          | 1,369<br>1,979<br>1,924          | 1,335<br>1,935<br>1,837          | 1,462<br>1,807<br>1,783                     | 1,557<br>1,643<br>1,698          | 1,570<br>1,316<br>1,537        | 1,572<br>1,178<br>1,525                   | 1,673<br>1,166<br>1,388        | 1,601<br>1,370<br>1,236                   | 1,628                   |                         | 1,478<br>1,609<br>1,623               | 109%<br>101%               | 131<br>14                     |
| 16/17<br>17/18                    | 1,214<br>1,724                                | 1,368<br>1,717                   | 1,384<br>1,869                   | 1,369<br>1,979                   | 1,335<br>1,935                   | 1,462<br>1,807                              | 1,557<br>1,643                   | 1,570<br>1,316                 | 1,572<br>1,178                            | 1,673<br>1,166                 | 1,601<br>1,370                            | 1,628<br>1,602          |                         | 1,478<br>1,609                        | 109%                       | 131                           |
| 16/17<br>17/18<br>18/19           | 1,214<br>1,724<br>1,743<br>1,282              | 1,368<br>1,717<br>1,708<br>1,255 | 1,384<br>1,869<br>1,829<br>1,159 | 1,369<br>1,979<br>1,924<br>1,159 | 1,335<br>1,935<br>1,837<br>1,009 | 1,462<br>1,807<br>1,783<br>1,035            | 1,557<br>1,643<br>1,698<br>1,039 | 1,570<br>1,316<br>1,537<br>815 | 1,572<br>1,178<br>1,525<br>546            | 1,673<br>1,166<br>1,388<br>596 | 1,601<br>1,370<br>1,236<br>625            | 1,628<br>1,602          | 17/18                   | 1,478<br>1,609<br>1,623<br>956<br>59% | 109%<br>101%<br>59%<br>58% | 131<br>14                     |
| 16/17<br>17/18<br>18/19<br>Ruling | 1,214<br>1,724<br>1,743<br>1,282<br>/Other ba | 1,368<br>1,717<br>1,708<br>1,255 | 1,384<br>1,869<br>1,829<br>1,159 | 1,369<br>1,979<br>1,924          | 1,335<br>1,935<br>1,837<br>1,009 | 1,462<br>1,807<br>1,783<br>1,035<br>3, down | 1,557<br>1,643<br>1,698<br>1,039 | 1,570<br>1,316<br>1,537<br>815 | 1,572<br>1,178<br>1,525<br>546<br>nd down | 1,673<br>1,166<br>1,388<br>596 | 1,601<br>1,370<br>1,236<br>625<br>m 15/16 | 1,628<br>1,602<br>1,264 | 17/18<br>16/17<br>15/16 | 1,478<br>1,609<br>1,623<br>956        | 109%<br>101%<br>59%        | 131<br>14                     |