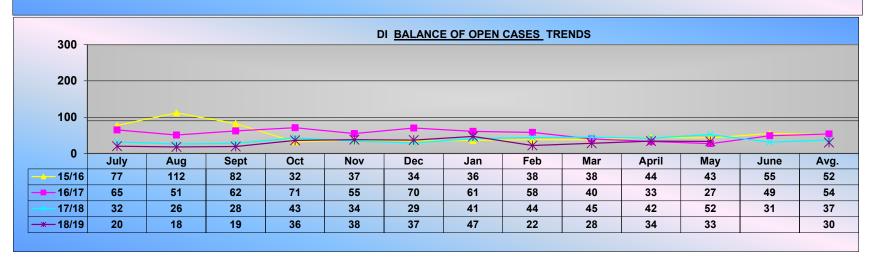

#### **BALANCE OPEN CASES**

|       | July | Aug | Sept | Oct | Nov | Dec | Jan | Feb | Mar | April | May | June | Total | Avg.  | % Chg<br>of Avg | Yr-Yr<br>AvgChg |
|-------|------|-----|------|-----|-----|-----|-----|-----|-----|-------|-----|------|-------|-------|-----------------|-----------------|
| 15/16 | 77   | 112 | 82   | 32  | 37  | 34  | 36  | 38  | 38  | 44    | 43  | 55   | 628   | 52    |                 |                 |
| 16/17 | 65   | 51  | 62   | 71  | 55  | 70  | 61  | 58  | 40  | 33    | 27  | 49   | 642   | 54    | 102%            | 1               |
| 17/18 | 32   | 26  | 28   | 43  | 34  | 29  | 41  | 44  | 45  | 42    | 52  | 31   | 447   | 37    | 70%             | -16             |
| 18/19 | 20   | 18  | 19   | 36  | 38  | 37  | 47  | 22  | 28  | 34    | 33  |      | 332   | 30    | 81%             | -7              |
|       |      |     |      |     |     |     |     |     |     |       |     |      | 47/40 | 0.40/ | 000/            |                 |

Open Balance of DI case to date are down 20% from 17/18, down 44% from 16/17, down 42% from 15/16.

Open Balance monthly average is down 19% from 17/18, down 44% from 16/17, down 42% from 15/16.

17/18 81% 80% 16/17 56% 56% 15/16 58% 58% chg 14/15 avg chg to 14/15 YTD