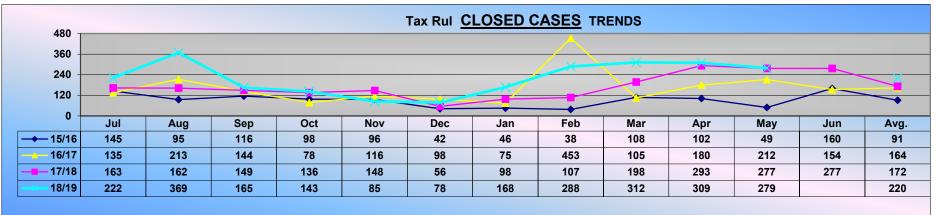

### **DIFY TRENDS - FO**

Program Codes 7, 10, 11, 12, 16, 20

|                                                                                                                                                  |                                                                                                                                                                                                                                                                                                                                                  |           |            |           |           | Ta       |           | ng FY<br>Program ( |           | OS - F0   | )        |       |                         |                                       |                                       |                 |
|--------------------------------------------------------------------------------------------------------------------------------------------------|--------------------------------------------------------------------------------------------------------------------------------------------------------------------------------------------------------------------------------------------------------------------------------------------------------------------------------------------------|-----------|------------|-----------|-----------|----------|-----------|--------------------|-----------|-----------|----------|-------|-------------------------|---------------------------------------|---------------------------------------|-----------------|
|                                                                                                                                                  |                                                                                                                                                                                                                                                                                                                                                  |           |            |           |           |          | NEW       | OPEN               | ED CAS    | SES       |          |       |                         |                                       |                                       |                 |
| FY                                                                                                                                               | Jul                                                                                                                                                                                                                                                                                                                                              | Aug       | Sep        | Oct       | Nov       | Dec      | Jan       | Feb                | Mar       | Apr       | May      | Jun   | Total                   | Avg.                                  | % Chg of<br>Avg                       | Yr-Yr<br>AvgChg |
| 15/16                                                                                                                                            | 58                                                                                                                                                                                                                                                                                                                                               | 19        | 25         | 65        | 168       | 201      | 147       | 156                | 96        | 198       | 28       | 53    | 1,214                   | 101                                   |                                       |                 |
| 16/17                                                                                                                                            | 64                                                                                                                                                                                                                                                                                                                                               | 51        | 19         | 9         | 78        | 176      | 261       | 49                 | 242       | 198       | 25       | 73    | 1,245                   | 104                                   | 103%                                  | 3               |
| 17/18                                                                                                                                            | 104                                                                                                                                                                                                                                                                                                                                              | 31        | 17         | 87        | 46        | 92       | 226       | 89                 | 100       | 120       | 67       | 188   | 1,167                   | 97                                    | 94%                                   | -7              |
| 18/19                                                                                                                                            | 99                                                                                                                                                                                                                                                                                                                                               | 27        | 85         | 544       | 312       | 488      | 178       | 63                 | 32        | 19        | 19       |       | 1,866                   | 170                                   | 174%                                  | 72              |
|                                                                                                                                                  | Tax Ruling registrations to date are up 91% from 17/18, up 59% from 16/17, and up 61% from 15/16 16/17 16  Tax Ruling registrations monthly average is up 74% from 17/18, up 64% from 16/17, and up 68% from 15/16 15/16 16  Tax Ruling registrations monthly average is up 74% from 17/18, up 64% from 16/17, and up 68% from 15/16 16/17 16/18 |           |            |           |           |          |           |                    |           |           |          |       |                         |                                       | 191%<br>159%<br>161%<br>chg 18/19 YTD |                 |
|                                                                                                                                                  | CLOSED CASES                                                                                                                                                                                                                                                                                                                                     |           |            |           |           |          |           |                    |           |           |          |       |                         |                                       |                                       |                 |
| Jul     Aug     Sep     Oct     Nov     Dec     Jan     Feb     Mar     Apr     May     Jun     Total     Avg.     % Chg of Avg     Yr-Yr AvgChg |                                                                                                                                                                                                                                                                                                                                                  |           |            |           |           |          |           |                    |           |           |          |       |                         |                                       |                                       |                 |
| 15/16                                                                                                                                            | 145                                                                                                                                                                                                                                                                                                                                              | 95        | 116        | 98        | 96        | 42       | 46        | 38                 | 108       | 102       | 49       | 160   | 1,095                   | 91                                    |                                       |                 |
| 16/17                                                                                                                                            | 135                                                                                                                                                                                                                                                                                                                                              | 213       | 144        | 78        | 116       | 98       | 75        | 453                | 105       | 180       | 212      | 154   | 1,963                   | 164                                   | 179%                                  | 72              |
| 17/18                                                                                                                                            | 163                                                                                                                                                                                                                                                                                                                                              | 162       | 149        | 136       | 148       | 56       | 98        | 107                | 198       | 293       | 277      | 277   | 2,064                   | 172                                   | 105%                                  | 8               |
| 18/19                                                                                                                                            | 222                                                                                                                                                                                                                                                                                                                                              | 369       | 165        | 143       | 85        | 78       | 168       | 288                | 312       | 309       | 279      |       | 2,418                   | 220                                   | 128%                                  | 48              |
|                                                                                                                                                  | ıling disp<br>ling disp                                                                                                                                                                                                                                                                                                                          |           |            | •         |           |          |           |                    |           | •         |          |       | 17/18<br>16/17<br>15/16 | 128%<br>134%<br>241%<br>chg 18/19 avg | 135%<br>134%<br>259%<br>chg 18/19 YTD |                 |
|                                                                                                                                                  |                                                                                                                                                                                                                                                                                                                                                  |           |            |           |           |          | BALA      | NCE O              | PEN CA    | SES       |          |       |                         |                                       | •                                     |                 |
|                                                                                                                                                  | Jul                                                                                                                                                                                                                                                                                                                                              | Aug       | Sep        | Oct       | Nov       | Dec      | Jan       | Feb                | Mar       | Apr       | May      | Jun   |                         | Avg.                                  | % Chg of<br>Avg                       | Yr-Yr<br>AvgChg |
| 15/16                                                                                                                                            | 3,182                                                                                                                                                                                                                                                                                                                                            | 3,105     | 3,014      | 2,980     | 3,052     | 3,211    | 3,312     | 3,430              | 3,417     | 3,513     | 3,490    | 3,383 |                         | 3,257                                 |                                       |                 |
| 16/17                                                                                                                                            | 3,311                                                                                                                                                                                                                                                                                                                                            | 3,142     | 3,009      | 2,941     | 2,903     | 2,980    | 3,166     | 2,762              | 2,898     | 2,917     | 2,730    | 2,649 |                         | 2,951                                 | 91%                                   | -307            |
| 17/18                                                                                                                                            | 2,579                                                                                                                                                                                                                                                                                                                                            | 2,449     | 2,317      | 2,268     | 2,166     | 2,202    | 2,330     | 2,313              | 2,215     | 2,042     | 1,832    | 1,743 |                         | 2,205                                 | 75%                                   | -746            |
| 18/19                                                                                                                                            | 1,620                                                                                                                                                                                                                                                                                                                                            | 1,277     | 1,197      | 1,598     | 1,825     | 2,235    | 2,245     | 2,020              | 1,740     | 1,439     | 1,179    |       |                         | 1,670                                 | 76%                                   | -534            |
| Tax Ru                                                                                                                                           | ıling bala                                                                                                                                                                                                                                                                                                                                       | ance to c | late is do | own 26%   | 6 from 17 | 7/18, do | wn 44%    | from 16            | /17, and  | down 49   | 9% from  | 15/16 | 17/18<br>16/17          | 76%<br>57%                            | 74%<br>56%                            |                 |
| Tax Rul                                                                                                                                          | ing balan                                                                                                                                                                                                                                                                                                                                        | ice month | nly avera  | ge is dow | n 24% fr  | om 17/18 | 3, down 4 | 3% from            | 16/17, ar | nd down 4 | 49% from | 15/16 | 15/16                   | 51%<br>chg 18/19 avg                  | 51%<br>chg 18/19 YTD                  |                 |