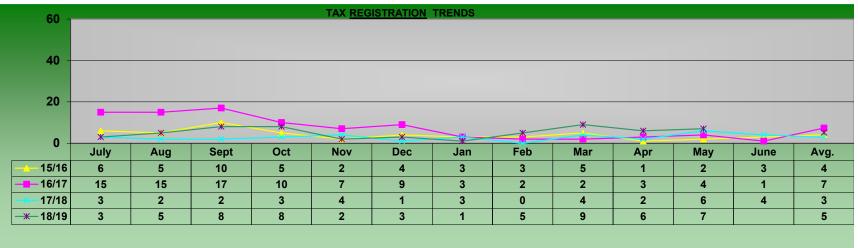

#### **DI TRENDS-AO**

Program Codes 7, 10, 11, 12, 16 & 20

# **FY TAX RULING TRENDS-AO**

|          |             |            |            |            |           |           |           | Program  | Codes      | 19       |           |                  |       |               |                 |                 |
|----------|-------------|------------|------------|------------|-----------|-----------|-----------|----------|------------|----------|-----------|------------------|-------|---------------|-----------------|-----------------|
|          |             |            |            |            |           |           | REG       | ISTRAT   | IONS       |          |           |                  |       |               |                 |                 |
|          | July        | Aug        | Sept       | Oct        | Nov       | Dec       | Jan       | Feb      | Mar        | Apr      | May       | June             | Total | Avg.          | % Chg<br>of Avg | Yr-Yr<br>AvgChg |
| 15/16    | 6           | 5          | 10         | 5          | 2         | 4         | 3         | 3        | 5          | 1        | 2         | 3                | 49    | 4             |                 |                 |
| 16/17    | 15          | 15         | 17         | 10         | 7         | 9         | 3         | 2        | 2          | 3        | 4         | 1                | 88    | 7             | 180%            | 3               |
| 17/18    | 3           | 2          | 2          | 3          | 4         | 1         | 3         | 0        | 4          | 2        | 6         | 4                | 34    | 3             | 39%             | -5              |
| 18/19    | 3           | 5          | 8          | 8          | 2         | 3         | 1         | 5        | 9          | 6        | 7         |                  | 57    | 5             | 183%            | 2               |
|          |             |            |            |            |           |           |           |          |            |          |           |                  | 17/18 | 183%          | 190%            |                 |
|          |             |            |            |            |           |           |           |          |            |          | rom 15/16 |                  | 16/17 | 71%           | 66%             |                 |
| Tax Ru   | iling regis | stration m | nonthly av | erage is   | up 83% f  | rom 17/18 | 8, down   | 29% fron | า 16/17, a | nd up 27 | '% from 1 | 5/16             | 15/16 | 127%          | 124%            |                 |
|          |             |            |            |            |           |           | DIG       | POSITION | ONS        |          |           |                  |       | chg 14/15 avg | chg 14/15 YTD   |                 |
|          |             | 1          | <u> </u>   | 1          |           |           | SID I     |          |            |          |           |                  |       |               | % Chg           |                 |
|          | July        | Aug        | Sept       | Oct        | Nov       | Dec       | Jan       | Feb      | Mar        | Apr      | May       | June             | Total | Avg.          | of Avg          | Yr-Yr<br>AvgChg |
| 15/16    | 0           | 1          | 0          | 0          | 0         | 0         | 2         | 1        | 0          | 2        | 2         | 1                | 9     | 1             |                 |                 |
| 16/17    | 1           | 1          | 2          | 0          | 0         | 0         | 2         | 3        | 3          | 1        | 3         | 2                | 18    | 2             | 200%            | 1               |
| 17/18    | 2           | 6          | 7          | 3          | 1         | 5         | 2         | 1        | 1          | 5        | 1         | 8                | 42    | 4             | 233%            | 2               |
| 18/19    | 6           | 0          | 8          | 7          | 7         | 1         | 2         | 4        | 8          | 4        | 11        |                  | 58    | 5             | 151%            | 2               |
|          |             |            |            |            |           |           |           |          |            |          |           |                  | 17/18 | 151%          | 171%            |                 |
|          |             |            |            |            |           |           |           |          |            |          | om 15/16  |                  | 16/17 | 352%          | 363%            |                 |
| Tax Ru   | ıling disp  | osition m  | onthly av  | erage is ι | up 51% fr | om 17/18  | 3, up 252 | % from 1 | 6/17, and  | up 603%  | 6 from 15 | <sup>/</sup> 16. | 15/16 | 703%          | 725%            |                 |
|          |             |            |            |            |           |           |           |          |            |          |           |                  |       | chg 14/15 avg | chg 14/15 YTD   |                 |
| <u> </u> |             | 1          | 1          | 1          | ı         | В         | ALANC     | E OPE    | N CASE     | S        |           |                  | 1     |               | 0.01            |                 |
|          | July        | Aug        | Sept       | Oct        | Nov       | Dec       | Jan       | Feb      | Mar        | Apr      | May       | June             |       | Avg.          | % Chg<br>of Avg | Yr-Yr<br>AvgChg |
| 15/16    | 1           | 0          | 0          | 2          | 2         | 3         | 4         | 6        | 11         | 2        | 12        | 14               | 57    | 5             |                 |                 |
| 16/17    | 3           | 3          | 1          | 1          | 3         | 3         | 2         | 1        | 0          | 2        | 3         | 2                | 24    | 2             | 42%             | -3              |
| 17/18    | 2           | 8          | 4          | 1          | 4         | 1         | 3         | 2        | 5          | 2        | 7         | 3                | 42    | 4             | 175%            | 2               |
| 18/19    | 0           | 5          | 5          | 6          | 1         | 3         | 2         | 3        | 4          | 6        | 2         |                  | 37    | 3             | 96%             | 0               |
|          |             |            |            |            |           |           |           |          |            |          |           |                  | 17/10 | 060/          | 05%             |                 |

Tax Ruling balance of open cases to date is down 5% 17/18, up 68% from16/17,and down 14% from 15/16 Tax Ruling balance monthly average is down 4, up 68% from 16/17 and down 29% from 15/16

96% 95% 17/18 168% 168% 16/17 71% 86% 15/16 chg 14/15 avg chg 14/15 YTD