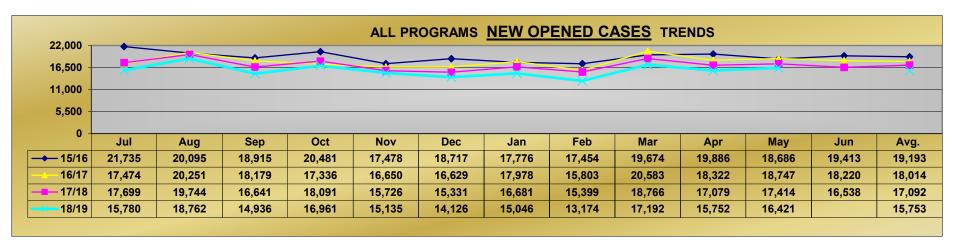

### **RULING-OTHER FY TRENDS - FO**

Program Codes 9, 13, 14, 21, 22, 40, 44

|         |           |             |           |           |          | ALL       | PROG       | RAM F     | TREN      | DS - FC  | )         |         |         |               |                 |                 |
|---------|-----------|-------------|-----------|-----------|----------|-----------|------------|-----------|-----------|----------|-----------|---------|---------|---------------|-----------------|-----------------|
|         |           |             |           |           |          |           | NEW        | OPENE     | D CASE    | :0       |           |         |         |               |                 |                 |
| FY      | Jul       | Aug         | Sep       | Oct       | Nov      | Dec       | Jan        | Feb       | Mar       | Apr      | May       | Jun     | TOTAL   | Avg.          | % Chg of<br>Avg | Yr-Yr<br>AvgChg |
| 15/16   | 21,735    | 20,095      | 18,915    | 20,481    | 17,478   | 18,717    | 17,776     | 17,454    | 19,674    | 19,886   | 18,686    | 19,413  | 230,310 | 19,193        |                 |                 |
| 16/17   | 17,474    | 20,251      | 18,179    | 17,336    | 16,650   | 16,629    | 17,978     | 15,803    | 20,583    | 18,322   | 18,747    | 18,220  | 216,172 | 18,014        | 94%             | -1,178          |
| 17/18   | 17,699    | 19,744      | 16,641    | 18,091    | 15,726   | 15,331    | 16,681     | 15,399    | 18,766    | 17,079   | 17,414    | 16,538  | 205,109 | 17,092        | 95%             | -922            |
| 18/19   | 15,780    | 18,762      | 14,936    | 16,961    | 15,135   | 14,126    | 15,046     | 13,174    | 17,192    | 15,752   | 16,421    |         | 173,285 | 15,753        | 92%             | -1,339          |
| Multi   |           |             |           |           |          | 2         | 2          |           |           |          |           |         | 17/18   | 92%           | 92%             |                 |
|         |           | gistrations |           |           |          |           |            |           |           |          |           |         | 16/17   | 87%           | 88%             |                 |
| All Pro | grams reg | gistrations | monthly a | verage is | down 8%  | % from 17 | 7/18, dowr | า 13% fro | m 16/17,  | and dowr | า 18% fro | m 15/16 | 15/16   |               | 82%             |                 |
|         |           |             |           |           |          |           | CI         | OSED (    | `^6E6     |          |           |         |         | chg 18/19 avg | chg 18/19 YTD   |                 |
|         | Jul       | Aug         | Sep       | Oct       | Nov      | Dec       | Jan        | Feb       | Mar       | Apr      | May       | Jun     | TOTAL   | Avg.          | % Chg of        | Yr-Yr<br>AvgChg |
| 15/16   | 21,282    | 19,088      | 18,743    | 20,234    | 16,605   | 18,285    | 17,072     | 18,476    | 20,754    | 17,301   | 18,814    | 19,300  | 225,954 | 18,830        | Avy             | 99              |
| 16/17   | 17,075    | 20,264      | 17,527    | 18,337    | 16,990   | 18,984    | 18,296     | ·         | ·         |          | 18,045    | 18,259  | 220,333 |               | 98%             | -468            |
| 17/18   | 15,735    | 20,161      | 16,396    | 18,216    | 17,516   | 16,909    | 17,545     | -         |           | 17,173   | 18,478    | 15,637  |         | 17,501        | 95%             | -861            |
| 18/19   | 15,389    | 18,126      |           |           | 15,384   |           |            | 15,990    |           | · ·      | ,         | 10,007  | 176,118 | 16,011        | 91%             | -1,490          |
| Multi   | 10,000    | 10,120      | ,         | 10,010    | .0,00    | ,000      | 10,210     | 1/2       | 10,210    | .0,200   | .0,020    |         | 17/18   |               | 91%             | 1,100           |
|         | grams di  | spositions  | to date a | re down s | 9% from  | 17/18, do | wn 13%     |           | 17, and d | down 15% | from 15   | /16     | 16/17   | 87%           | 87%             |                 |
|         |           | spositions  |           |           |          |           |            |           |           |          |           |         | 15/16   | 85%           | 85%             |                 |
|         |           |             |           |           |          |           |            |           |           |          |           |         |         | chg 18/19 avg | chg 18/19 YTD   |                 |
|         | Ī         | 1           | Т         | Т         | 1        | 1         | BALAN      | ICE OP    | EN CAS    | ES       | 1         |         | 1       | 1             | 0/ 01           | Yr-Yr           |
|         | Jul       | Aug         | Sep       | Oct       | Nov      | Dec       | Jan        | Feb       | Mar       | Apr      | May       | Jun     |         | Avg.          | % Chg of<br>Avg | AvgChg          |
| 15/16   | 25,470    | 26,422      | 26,541    | 26,756    | 27,619   | 27,986    | 28,622     | 27,547    | 26,376    | 28,924   | 28,751    | 28,831  |         | 27,487        |                 |                 |
| 16/17   | 29,174    | 29,078      | 29,679    | 28,641    | 28,277   | 25,875    | 25,526     | 21,957    | 21,803    | 23,562   | 24,217    | 24,144  |         | 25,994        | 95%             | -1,493          |
| 17/18   | 26,069    | 25,615      | 25,841    | 25,678    | 23,870   | 22,250    | 21,342     | 20,323    | 19,170    | 19,041   | 17,945    | 18,807  | _       | 22,163        | 85%             | -3,832          |
| 18/19   | 19,160    | 19,761      | 20,082    | 18,675    | 18,404   | 18,440    | 17,224     | 14,392    | 15,266    | 15,747   | 15,618    |         |         | 17,524        | 79%             | -4,638          |
| Multi   |           |             |           |           |          | 2         | 6          |           |           |          |           |         | 17/18   | 79%           | 78%             |                 |
|         |           | lance to d  |           |           |          |           |            |           |           |          |           |         | 16/17   | 67%           | 67%             |                 |
| All Pro | grams ba  | lance mor   | thly aver | age is do | wn 21% f | rom 17/1  | 8, down 3  | 33% from  | 16/17, a  | ind down | 36% from  | 15/16   | 15/16   | 64%           | 64%             |                 |
|         |           |             |           |           |          |           |            |           |           |          |           |         |         | chg 18/19 avg | chg 18/19 YTD   |                 |