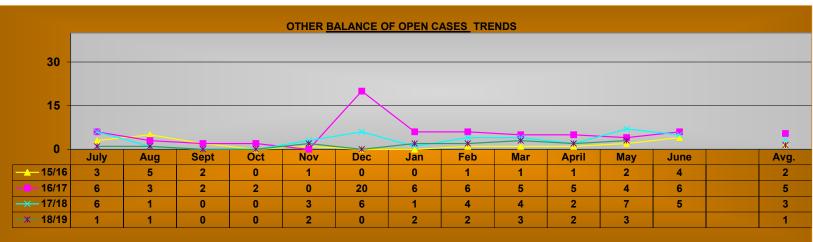

#### **RULING-OTHER FY TRENDS - FO**

Program Codes 9, 13, 14, 21, 22, 40, 44

|                                   |                                               |                                  |                                  |                                  |                                  |                                             | NEW                              | <b>OPENE</b>                   | D CASE                                    | :5                             |                                           |                         |                         |                                       |                            |                               |
|-----------------------------------|-----------------------------------------------|----------------------------------|----------------------------------|----------------------------------|----------------------------------|---------------------------------------------|----------------------------------|--------------------------------|-------------------------------------------|--------------------------------|-------------------------------------------|-------------------------|-------------------------|---------------------------------------|----------------------------|-------------------------------|
| FY                                | Jul                                           | Aug                              | Sep                              | Oct                              | Nov                              | Dec                                         | Jan                              | Feb                            | Mar                                       | Apr                            | May                                       | Jun                     | Total                   | Avg.                                  | % Chg of<br>Avg            | Yr-Yr<br>AvgChg               |
| 15/16                             | 189                                           | 235                              | 98                               | 79                               | 60                               | 179                                         | 169                              | 93                             | 114                                       | 220                            | 120                                       | 176                     | 1,732                   | 144                                   |                            |                               |
| 6/17                              | 250                                           | 111                              | 220                              | 239                              | 194                              | 116                                         | 95                               | 149                            | 165                                       | 212                            | 339                                       | 360                     | 2,450                   | 204                                   | 141%                       | 60                            |
| 7/18                              | 255                                           | 186                              | 219                              | 177                              | 90                               | 166                                         | 152                              | 126                            | 212                                       | 194                            | 266                                       | 260                     | 2,303                   | 192                                   | 94%                        | -12                           |
| 18/19                             | 218                                           | 180                              | 131                              | 185                              | 73                               | 165                                         | 175                              | 190                            | 230                                       | 201                            | 246                                       |                         | 1,994                   | 181                                   | 94%                        | -11                           |
|                                   |                                               |                                  |                                  |                                  |                                  |                                             |                                  |                                |                                           |                                |                                           |                         | 17/18                   | 94%                                   | 98%                        |                               |
|                                   |                                               |                                  |                                  | are down                         |                                  |                                             |                                  |                                |                                           |                                |                                           |                         | 16/17                   | 89%                                   | 95%                        |                               |
| Ruling                            | Other re                                      | gistration                       | s monthly                        | / average i                      | s down 6                         | % from 1                                    | 17/18, do                        | wn 11% f                       | from 16/1                                 | I7, and սլ                     | o 26% fro                                 | m 15/16                 | 15/16                   | 126%                                  | 128%                       |                               |
|                                   |                                               |                                  |                                  |                                  |                                  |                                             |                                  |                                |                                           |                                |                                           |                         |                         | chg 18/19 avg                         | chg 18/19 YTD              |                               |
|                                   |                                               |                                  |                                  |                                  |                                  |                                             | CL                               | OSED (                         | CASES                                     |                                |                                           |                         | 1                       |                                       |                            | V <sub>n</sub> V <sub>n</sub> |
|                                   | Jul                                           | Aug                              | Sep                              | Oct                              | Nov                              | Dec                                         | Jan                              | Feb                            | Mar                                       | Apr                            | May                                       | Jun                     | Total                   | Avg.                                  | % Chg of<br>Avg            | Yr-Yr<br>AvgChg               |
| 15/16                             | 126                                           | 81                               | 80                               | 95                               | 90                               | 53                                          | 74                               | 80                             | 112                                       | 117                            | 189                                       | 148                     | 1,245                   | 104                                   |                            |                               |
| 16/17                             | 155                                           | 120                              | 67                               | 129                              | 238                              | 246                                         | 259                              | 477                            | 303                                       | 225                            | 133                                       | 127                     | 2,479                   | 207                                   | 199%                       | 103                           |
| 17/18                             | 114                                           | 221                              | 98                               | 82                               | 177                              | 218                                         | 237                              | 287                            | 222                                       | 330                            | 416                                       | 234                     | 2,636                   | 220                                   | 106%                       | 13                            |
| 18/19                             | 202                                           | 206                              | 227                              | 183                              | 223                              | 136                                         | 171                              | 410                            | 497                                       | 151                            | 218                                       |                         | 2,624                   | 239                                   | 109%                       | 19                            |
|                                   |                                               | -                                | -                                | -                                | -                                |                                             | -                                | -                              |                                           |                                |                                           |                         | 17/18                   | 109%                                  | 109%                       |                               |
| Ruling                            | Other dis                                     | spositions                       | s to date a                      | are up 9%                        | from 17/                         | 18, up 12                                   | 2% from 1                        | 16/17, and                     | d up 139                                  | % from 1                       | 5/16                                      |                         | 16/17                   | 115%                                  | 112%                       |                               |
| Ruling                            | Other dis                                     | spositions                       | monthly                          | average i                        | s up 9% \                        | with 17/1                                   | 8, up 15%                        | % from 16                      | 6/17, and                                 | up 130%                        | from 15/                                  | ′16                     | 15/16                   | 230%                                  | 239%                       |                               |
|                                   |                                               |                                  |                                  |                                  |                                  |                                             |                                  |                                |                                           |                                |                                           |                         |                         | chg 18/19 avg                         | chg 18/19 YTD              |                               |
|                                   | 1                                             |                                  | 1                                |                                  |                                  |                                             | BALAN                            | ICE OPI                        | EN CAS                                    | ES                             | ī                                         |                         | T                       |                                       |                            |                               |
|                                   | Jul                                           | Aug                              | 0                                | 0-4                              | Nov                              | Dec                                         | Jan                              | Feb                            | Mar                                       | Apr                            | May                                       | Jun                     |                         | Avg.                                  | % Chg of                   | Yr-Yr                         |
|                                   | Jui                                           | Aug                              | Sep                              | Oct                              |                                  | Dec                                         | Jan                              | I GD                           |                                           | Αрі                            | ividy                                     |                         |                         | , g.                                  | Avg                        | AvgChg                        |
| 15/16                             | 1,214                                         | 1,368                            | 1,384                            | 1,369                            | 1,335                            | 1,462                                       | 1,557                            | 1,570                          | 1,572                                     | 1,673                          | 1,601                                     | 1,628                   |                         | 1,478                                 | Avg                        | AvgChg                        |
| 16/17                             | 1,214<br>1,724                                | 1,368<br>1,717                   | 1,384<br>1,869                   | 1,369<br>1,979                   | 1,335<br>1,935                   | 1,462<br>1,807                              | 1,557<br>1,643                   | 1,570<br>1,316                 | 1,572<br>1,178                            | 1,673<br>1,166                 | 1,601<br>1,370                            | 1,628<br>1,602          |                         | 1,478<br>1,609                        | 109%                       | 131                           |
| 16/17<br>17/18                    | 1,214<br>1,724<br>1,743                       | 1,368<br>1,717<br>1,708          | 1,384<br>1,869<br>1,829          | 1,369<br>1,979<br>1,924          | 1,335<br>1,935<br>1,837          | 1,462<br>1,807<br>1,783                     | 1,557<br>1,643<br>1,698          | 1,570<br>1,316<br>1,537        | 1,572<br>1,178<br>1,525                   | 1,673<br>1,166<br>1,388        | 1,601<br>1,370<br>1,236                   | 1,628                   |                         | 1,478<br>1,609<br>1,623               | 109%<br>101%               | 131<br>14                     |
| 16/17<br>17/18                    | 1,214<br>1,724                                | 1,368<br>1,717                   | 1,384<br>1,869                   | 1,369<br>1,979                   | 1,335<br>1,935                   | 1,462<br>1,807                              | 1,557<br>1,643                   | 1,570<br>1,316                 | 1,572<br>1,178                            | 1,673<br>1,166                 | 1,601<br>1,370                            | 1,628<br>1,602          |                         | 1,478<br>1,609                        | 109%                       | 131                           |
| 16/17<br>17/18<br>18/19           | 1,214<br>1,724<br>1,743<br>1,282              | 1,368<br>1,717<br>1,708<br>1,255 | 1,384<br>1,869<br>1,829<br>1,159 | 1,369<br>1,979<br>1,924<br>1,159 | 1,335<br>1,935<br>1,837<br>1,009 | 1,462<br>1,807<br>1,783<br>1,035            | 1,557<br>1,643<br>1,698<br>1,039 | 1,570<br>1,316<br>1,537<br>815 | 1,572<br>1,178<br>1,525<br>546            | 1,673<br>1,166<br>1,388<br>596 | 1,601<br>1,370<br>1,236<br>625            | 1,628<br>1,602          | 17/18                   | 1,478<br>1,609<br>1,623<br>956<br>59% | 109%<br>101%<br>59%<br>58% | 131<br>14                     |
| 16/17<br>17/18<br>18/19<br>Ruling | 1,214<br>1,724<br>1,743<br>1,282<br>/Other ba | 1,368<br>1,717<br>1,708<br>1,255 | 1,384<br>1,869<br>1,829<br>1,159 | 1,369<br>1,979<br>1,924          | 1,335<br>1,935<br>1,837<br>1,009 | 1,462<br>1,807<br>1,783<br>1,035<br>3, down | 1,557<br>1,643<br>1,698<br>1,039 | 1,570<br>1,316<br>1,537<br>815 | 1,572<br>1,178<br>1,525<br>546<br>nd down | 1,673<br>1,166<br>1,388<br>596 | 1,601<br>1,370<br>1,236<br>625<br>m 15/16 | 1,628<br>1,602<br>1,264 | 17/18<br>16/17<br>15/16 | 1,478<br>1,609<br>1,623<br>956        | 109%<br>101%<br>59%        | 131<br>14                     |

### **RULING-OTHER FY TRENDS - FO**

Program Codes 9, 13, 14, 21, 22, 40, 44

|         |           |             |           |           |          | ALL       | PROG       | RAM F     | TREN      | DS - FC  | )         |         |         |               |                 |                 |
|---------|-----------|-------------|-----------|-----------|----------|-----------|------------|-----------|-----------|----------|-----------|---------|---------|---------------|-----------------|-----------------|
|         |           |             |           |           |          |           | NEW        | OPENE     | D CASE    | :0       |           |         |         |               |                 |                 |
| FY      | Jul       | Aug         | Sep       | Oct       | Nov      | Dec       | Jan        | Feb       | Mar       | Apr      | May       | Jun     | TOTAL   | Avg.          | % Chg of<br>Avg | Yr-Yr<br>AvgChg |
| 15/16   | 21,735    | 20,095      | 18,915    | 20,481    | 17,478   | 18,717    | 17,776     | 17,454    | 19,674    | 19,886   | 18,686    | 19,413  | 230,310 | 19,193        |                 |                 |
| 16/17   | 17,474    | 20,251      | 18,179    | 17,336    | 16,650   | 16,629    | 17,978     | 15,803    | 20,583    | 18,322   | 18,747    | 18,220  | 216,172 | 18,014        | 94%             | -1,178          |
| 17/18   | 17,699    | 19,744      | 16,641    | 18,091    | 15,726   | 15,331    | 16,681     | 15,399    | 18,766    | 17,079   | 17,414    | 16,538  | 205,109 | 17,092        | 95%             | -922            |
| 18/19   | 15,780    | 18,762      | 14,936    | 16,961    | 15,135   | 14,126    | 15,046     | 13,174    | 17,192    | 15,752   | 16,421    |         | 173,285 | 15,753        | 92%             | -1,339          |
| Multi   |           |             |           |           |          | 2         | 2          |           |           |          |           |         | 17/18   | 92%           | 92%             |                 |
|         |           | gistrations |           |           |          |           |            |           |           |          |           |         | 16/17   | 87%           | 88%             |                 |
| All Pro | grams reg | gistrations | monthly a | verage is | down 8%  | % from 17 | 7/18, dowr | า 13% fro | m 16/17,  | and dowr | า 18% fro | m 15/16 | 15/16   |               | 82%             |                 |
|         |           |             |           |           |          |           | CI         | OSED (    | `^6E6     |          |           |         |         | chg 18/19 avg | chg 18/19 YTD   |                 |
|         | Jul       | Aug         | Sep       | Oct       | Nov      | Dec       | Jan        | Feb       | Mar       | Apr      | May       | Jun     | TOTAL   | Avg.          | % Chg of        | Yr-Yr<br>AvgChg |
| 15/16   | 21,282    | 19,088      | 18,743    | 20,234    | 16,605   | 18,285    | 17,072     | 18,476    | 20,754    | 17,301   | 18,814    | 19,300  | 225,954 | 18,830        | Avy             | 99              |
| 16/17   | 17,075    | 20,264      | 17,527    | 18,337    | 16,990   | 18,984    | 18,296     | ·         | ·         |          | 18,045    | 18,259  | 220,333 |               | 98%             | -468            |
| 17/18   | 15,735    | 20,161      | 16,396    | 18,216    | 17,516   | 16,909    | 17,545     | -         |           | 17,173   | 18,478    | 15,637  |         | 17,501        | 95%             | -861            |
| 18/19   | 15,389    | 18,126      |           |           | 15,384   |           |            | 15,990    |           | · ·      | ,         | 10,007  | 176,118 | 16,011        | 91%             | -1,490          |
| Multi   | 10,000    | 10,120      | ,         | 10,010    | .0,00    | ,000      | 10,210     | 1/2       | 10,210    | .0,200   | .0,020    |         | 17/18   |               | 91%             | 1,100           |
|         | grams di  | spositions  | to date a | re down s | 9% from  | 17/18, do | wn 13%     |           | 17, and d | down 15% | from 15   | /16     | 16/17   | 87%           | 87%             |                 |
|         |           | spositions  |           |           |          |           |            |           |           |          |           |         | 15/16   | 85%           | 85%             |                 |
|         |           |             |           |           |          |           |            |           |           |          |           |         |         | chg 18/19 avg | chg 18/19 YTD   |                 |
|         | Ī         | 1           | Т         | Т         | 1        | 1         | BALAN      | ICE OP    | EN CAS    | ES       | 1         |         | 1       | 1             | 0/ 01           | Yr-Yr           |
|         | Jul       | Aug         | Sep       | Oct       | Nov      | Dec       | Jan        | Feb       | Mar       | Apr      | May       | Jun     |         | Avg.          | % Chg of<br>Avg | AvgChg          |
| 15/16   | 25,470    | 26,422      | 26,541    | 26,756    | 27,619   | 27,986    | 28,622     | 27,547    | 26,376    | 28,924   | 28,751    | 28,831  |         | 27,487        |                 |                 |
| 16/17   | 29,174    | 29,078      | 29,679    | 28,641    | 28,277   | 25,875    | 25,526     | 21,957    | 21,803    | 23,562   | 24,217    | 24,144  |         | 25,994        | 95%             | -1,493          |
| 17/18   | 26,069    | 25,615      | 25,841    | 25,678    | 23,870   | 22,250    | 21,342     | 20,323    | 19,170    | 19,041   | 17,945    | 18,807  | _       | 22,163        | 85%             | -3,832          |
| 18/19   | 19,160    | 19,761      | 20,082    | 18,675    | 18,404   | 18,440    | 17,224     | 14,392    | 15,266    | 15,747   | 15,618    |         |         | 17,524        | 79%             | -4,638          |
| Multi   |           |             |           |           |          | 2         | 6          |           |           |          |           |         | 17/18   | 79%           | 78%             |                 |
|         |           | lance to d  |           |           |          |           |            |           |           |          |           |         | 16/17   | 67%           | 67%             |                 |
| All Pro | grams ba  | lance mor   | thly aver | age is do | wn 21% f | rom 17/1  | 8, down 3  | 33% from  | 16/17, a  | ind down | 36% from  | 15/16   | 15/16   | 64%           | 64%             |                 |
|         |           |             |           |           |          |           |            |           |           |          |           |         |         | chg 18/19 avg | chg 18/19 YTD   |                 |