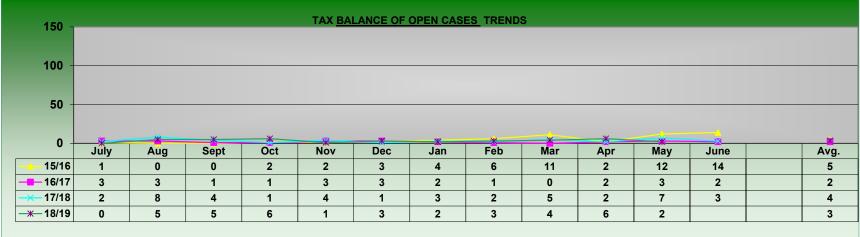

#### **DI TRENDS-AO**

Program Codes 7, 10, 11, 12, 16 & 20

# **FY TAX RULING TRENDS-AO**

|          |             |            |            |            |           |           |           | Program  | Codes      | 19       |           |                  |       |               |                 |                 |
|----------|-------------|------------|------------|------------|-----------|-----------|-----------|----------|------------|----------|-----------|------------------|-------|---------------|-----------------|-----------------|
|          |             |            |            |            |           |           | REG       | ISTRAT   | IONS       |          |           |                  |       |               |                 |                 |
|          | July        | Aug        | Sept       | Oct        | Nov       | Dec       | Jan       | Feb      | Mar        | Apr      | May       | June             | Total | Avg.          | % Chg<br>of Avg | Yr-Yr<br>AvgChg |
| 15/16    | 6           | 5          | 10         | 5          | 2         | 4         | 3         | 3        | 5          | 1        | 2         | 3                | 49    | 4             |                 |                 |
| 16/17    | 15          | 15         | 17         | 10         | 7         | 9         | 3         | 2        | 2          | 3        | 4         | 1                | 88    | 7             | 180%            | 3               |
| 17/18    | 3           | 2          | 2          | 3          | 4         | 1         | 3         | 0        | 4          | 2        | 6         | 4                | 34    | 3             | 39%             | -5              |
| 18/19    | 3           | 5          | 8          | 8          | 2         | 3         | 1         | 5        | 9          | 6        | 7         |                  | 57    | 5             | 183%            | 2               |
|          |             |            |            |            |           |           |           |          |            |          |           |                  | 17/18 | 183%          | 190%            |                 |
|          |             |            |            |            |           |           |           |          |            |          | rom 15/16 |                  | 16/17 | 71%           | 66%             |                 |
| Tax Ru   | iling regis | stration m | nonthly av | erage is   | up 83% f  | rom 17/18 | 8, down   | 29% fron | า 16/17, a | nd up 27 | '% from 1 | 5/16             | 15/16 | 127%          | 124%            |                 |
|          |             |            |            |            |           |           | DIG       | POSITION | ONS        |          |           |                  |       | chg 14/15 avg | chg 14/15 YTD   |                 |
|          |             | 1          | <u> </u>   | 1          |           |           | SID I     |          |            |          |           |                  |       |               | % Chg           |                 |
|          | July        | Aug        | Sept       | Oct        | Nov       | Dec       | Jan       | Feb      | Mar        | Apr      | May       | June             | Total | Avg.          | of Avg          | Yr-Yr<br>AvgChg |
| 15/16    | 0           | 1          | 0          | 0          | 0         | 0         | 2         | 1        | 0          | 2        | 2         | 1                | 9     | 1             |                 |                 |
| 16/17    | 1           | 1          | 2          | 0          | 0         | 0         | 2         | 3        | 3          | 1        | 3         | 2                | 18    | 2             | 200%            | 1               |
| 17/18    | 2           | 6          | 7          | 3          | 1         | 5         | 2         | 1        | 1          | 5        | 1         | 8                | 42    | 4             | 233%            | 2               |
| 18/19    | 6           | 0          | 8          | 7          | 7         | 1         | 2         | 4        | 8          | 4        | 11        |                  | 58    | 5             | 151%            | 2               |
|          |             |            |            |            |           |           |           |          |            |          |           |                  | 17/18 | 151%          | 171%            |                 |
|          |             |            |            |            |           |           |           |          |            |          | om 15/16  |                  | 16/17 | 352%          | 363%            |                 |
| Tax Ru   | ıling disp  | osition m  | onthly av  | erage is ι | up 51% fr | om 17/18  | 3, up 252 | % from 1 | 6/17, and  | up 603%  | 6 from 15 | <sup>/</sup> 16. | 15/16 | 703%          | 725%            |                 |
|          |             |            |            |            |           |           |           |          |            |          |           |                  |       | chg 14/15 avg | chg 14/15 YTD   |                 |
| <u> </u> |             | 1          | 1          | 1          | ı         | В         | ALANC     | E OPE    | N CASE     | S        |           |                  | 1     |               | 0.01            |                 |
|          | July        | Aug        | Sept       | Oct        | Nov       | Dec       | Jan       | Feb      | Mar        | Apr      | May       | June             |       | Avg.          | % Chg<br>of Avg | Yr-Yr<br>AvgChg |
| 15/16    | 1           | 0          | 0          | 2          | 2         | 3         | 4         | 6        | 11         | 2        | 12        | 14               | 57    | 5             |                 |                 |
| 16/17    | 3           | 3          | 1          | 1          | 3         | 3         | 2         | 1        | 0          | 2        | 3         | 2                | 24    | 2             | 42%             | -3              |
| 17/18    | 2           | 8          | 4          | 1          | 4         | 1         | 3         | 2        | 5          | 2        | 7         | 3                | 42    | 4             | 175%            | 2               |
| 18/19    | 0           | 5          | 5          | 6          | 1         | 3         | 2         | 3        | 4          | 6        | 2         |                  | 37    | 3             | 96%             | 0               |
|          |             |            |            |            |           |           |           |          |            |          |           |                  | 17/10 | 060/          | 05%             |                 |

Tax Ruling balance of open cases to date is down 5% 17/18, up 68% from16/17,and down 14% from 15/16 Tax Ruling balance monthly average is down 4, up 68% from 16/17 and down 29% from 15/16

96% 95% 17/18 168% 168% 16/17 71% 86% 15/16 chg 14/15 avg chg 14/15 YTD