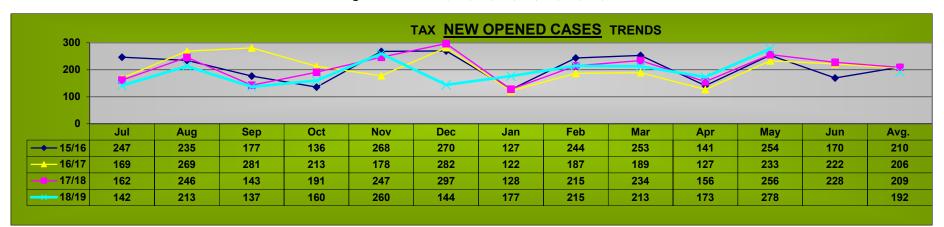

### TAX FY TRENDS - FO

Program Codes 15, 17, 18, 32, 45, 46, 47, 48, 49

|         |            |            |            |             |           |           | NEW       | OPENE      |           | :0        |          |       |       |               |                 |                 |
|---------|------------|------------|------------|-------------|-----------|-----------|-----------|------------|-----------|-----------|----------|-------|-------|---------------|-----------------|-----------------|
| FY      | Jul        | Aug        | Sep        | Oct         | Nov       | Dec       | Jan       | Feb        | Mar       | Apr       | May      | Jun   | Total | Avg.          | % Chg of<br>Avg | Yr-Yr<br>AvgChg |
| 15/16   | 247        | 235        | 177        | 136         | 268       | 270       | 127       | 244        | 253       | 141       | 254      | 170   | 2,522 | 210           |                 |                 |
| 16/17   | 169        | 269        | 281        | 213         | 178       | 282       | 122       | 187        | 189       | 127       | 233      | 222   | 2,472 | 206           | 98%             | -4              |
| 17/18   | 162        | 246        | 143        | 191         | 247       | 297       | 128       | 215        | 234       | 156       | 256      | 228   | 2,503 | 209           | 101%            | 3               |
| 18/19   | 142        | 213        | 137        | 160         | 260       | 144       | 177       | 215        | 213       | 173       | 278      |       | 2,112 | 192           | 92%             | -17             |
|         | •          | •          | •          |             |           |           | •         | •          |           |           | •        |       | 17/18 | 92%           | 93%             |                 |
| Tax reg | gistration | s to date  | are dowr   | n 7% from   | 17/18, do | wn 6% f   | rom 16/1  | 7, and do  | wn 10%    | from 15/  | 16       |       | 16/17 | 93%           | 94%             |                 |
| Tax re  | gistration | s monthly  | y average  | e is down 8 | 8% from 1 | 7/18, do  | wn 7% fr  | om 16/17   | , and do  | wn 9% fro | om 15/16 |       | 15/16 | 91%           | 90%             |                 |
|         |            |            |            |             |           |           | _         |            |           |           |          |       |       | chg 18/19 avg | chg 18/19 YTD   |                 |
|         | •          | •          |            |             |           | -         | CL        | OSED (     | CASES     |           |          | •     |       |               |                 | V V             |
|         | Jul        | Aug        | Sep        | Oct         | Nov       | Dec       | Jan       | Feb        | Mar       | Apr       | May      | Jun   | Total | Avg.          | % Chg of<br>Avg | Yr-Yr<br>AvgChg |
| 15/16   | 196        | 93         | 64         | 76          | 81        | 139       | 121       | 73         | 141       | 164       | 160      | 285   | 1,593 | 133           |                 |                 |
| 16/17   | 512        | 264        | 178        | 161         | 138       | 171       | 316       | 247        | 280       | 247       | 265      | 362   | 3,141 | 262           | 197%            | 129             |
| 17/18   | 377        | 423        | 388        | 392         | 389       | 382       | 357       | 293        | 440       | 350       | 217      | 278   | 4,286 | 357           | 136%            | 95              |
| 18/19   | 316        | 277        | 214        | 190         | 248       | 213       | 212       | 227        | 306       | 178       | 327      |       | 2,708 | 246           | 69%             | -111            |
|         | •          | •          | •          |             | •         |           | •         | •          | •         |           | <u> </u> |       | 17/18 | 69%           | 68%             |                 |
| Tax dis | spositions | to date    | are down   | 32% from    | 17/18, d  | own 3%    | from 16/1 | I7, and u  | p 107% f  | rom 15/1  | 6        |       | 16/17 | 94%           | 97%             |                 |
| Tax dis | spositions | monthly    | average    | is down 3   | 1% from   | 17/18, do | own 6% f  | rom 16/1   | 7, and up | 85% fro   | m 15/16  |       | 15/16 | 185%          | 207%            |                 |
|         |            |            |            |             |           |           |           |            |           |           |          |       |       | chg 18/19 avg | chg 18/19 YTD   |                 |
|         |            |            |            |             |           | _         | BALAN     | ICE OP     | EN CAS    | ES        |          |       |       |               |                 |                 |
|         | Jul        | Aug        | Sep        | Oct         | Nov       | Dec       | Jan       | Feb        | Mar       | Apr       | May      | Jun   |       | Avg.          | % Chg of<br>Avg | Yr-Yr<br>AvgChg |
| 15/16   | 3,969      | 4,112      | 4,223      | 4,283       | 4,470     | 4,574     | 4,580     | 4,742      | 4,853     | 4,830     | 4,918    | 4,802 |       | 4,530         |                 |                 |
| 16/17   | 4,458      | 4,453      | 4,547      | 4,598       | 4,638     | 4,749     | 4,555     | 4,494      | 4,403     | 4,278     | 4,243    | 4,101 | -     | 4,460         | 98%             | -70             |
| 17/18   | 3,879      | 3,702      | 3,455      | 3,255       | 3,111     | 3,026     | 2,792     | 2,713      | 2,507     | 2,313     | 2,353    | 2,301 |       | 2,951         | 66%             | -1,509          |
| 18/19   | 2,127      | 2,063      | 1,986      | 1,956       | 1,968     | 1,899     | 1,864     | 1,852      | 1,759     | 1,754     | 1,705    |       |       | 1,903         | 64%             | -1,048          |
|         |            |            |            | _           |           |           |           |            |           |           |          | Į     | 17/18 | 64%           | 63%             |                 |
|         |            |            |            | from 17/1   | •         |           |           |            |           |           | 45140    | ].    | 16/17 | 43%           | 42%             |                 |
| ı ax ba | lance mo   | onthly ave | erage is d | lown 36%    | trom 1//1 | 8, down   | 5/% fror  | n 16/17, a | and dowr  | า 58% tro | m 15/16  |       | 15/16 | 42%           | 42%             |                 |

#### **TAX FY TRENDS - FO**

Program Codes 15, 17, 18, 32, 45, 46, 47, 48, 49