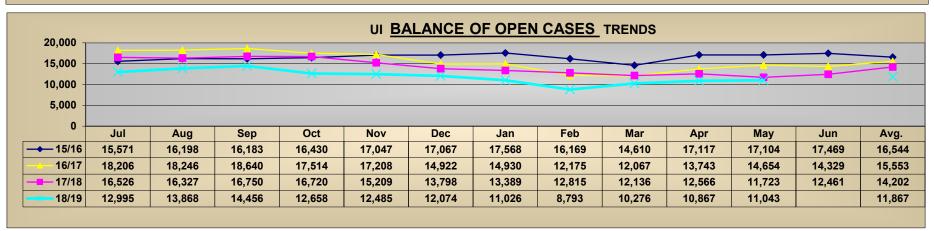

### UI FY TRENDS - FO

Program Codes 1, 2, 3, 4, 5, 6, 8, 23, 24, 28, 29, 30, 31, 33, 34, 35, 36, 37, 38, 41, 42

| NEW OPENED CASES |            |            |           |           |          |           |           |            |            |           |           |        |         |               |                 |                                                  |
|------------------|------------|------------|-----------|-----------|----------|-----------|-----------|------------|------------|-----------|-----------|--------|---------|---------------|-----------------|--------------------------------------------------|
| FY               | Jul        | Aug        | Sep       | Oct       | Nov      | Dec       | Jan       | Feb        | Mar        | Apr       | May       | Jun    | Total   | Avg.          | % Chg of<br>Avg | Yr-Yr<br>AvgChg                                  |
| 15/16            | 20,036     | 18,448     | 17,611    | 19,209    | 16,111   | 17,146    | 16,472    | 15,966     | 18,071     | 18,348    | 17,340    | 18,040 | 212,798 | 17,733        |                 |                                                  |
| 16/17            | 16,201     | 18,807     | 16,775    | 16,025    | 15,343   | 15,199    | 16,461    | 14,507     | 18,941     | 16,700    | 17,147    | 16,497 | 198,603 | 16,550        | 93%             | -1,183                                           |
| 17/18            | 16,356     | 18,284     | 15,336    | 16,639    | 14,510   | 13,998    | 15,414    | 14,300     | 17,337     | 15,874    | 16,007    | 14,989 | 189,044 | 15,754        | 95%             | -797                                             |
| 18/19            | 14,542     | 17,300     | 13,829    | 15,165    | 13,754   | 12,565    | 13,671    | 11,936     | 15,757     | 14,296    | 14,914    |        | 157,729 | 14,339        | 91%             | -1,415                                           |
| Multi            |            |            |           |           |          | 2         | 2         |            |            |           |           |        | 17/18   | 91%           | 91%             |                                                  |
| 0                |            |            |           |           | ,        |           | ,         |            |            | om 15/16  |           |        | 16/17   | 87%           | 87%             | <u> </u>                                         |
| UI regi          | strations  | monthly a  | average i | s down 9  | % from 1 | 7/18, do  | vn 13% f  | rom 16/1   | 7, and do  | own 19%   | from 15/  | 16     | 15/16   | 81%           | 81%             | <u> </u>                                         |
|                  |            |            |           |           |          |           | 01        | 0050       | 24050      |           |           |        |         | chg 18/19 avg | chg 18/19 YTD   |                                                  |
| 1                | 1          | 1          | 1         | 1         | 1        |           | CL        | OSED       | CASES      | į.        |           |        |         |               |                 | Yr-Yr                                            |
|                  | Jul        | Aug        | Sep       | Oct       | Nov      | Dec       | Jan       | Feb        | Mar        | Apr       | May       | Jun    | Total   | Avg.          | % Chg of<br>Avg | AvgChg                                           |
| 15/16            | 19,666     | 17,767     | 17,577    | 18,931    | 15,488   | 17,087    | 15,904    | 17,321     | 19,541     | 15,807    | 17,320    | 17,645 | 210,054 | 17,505        |                 | <u> </u>                                         |
| 16/17            | 15,409     | 18,700     | 16,349    | 17,115    | 15,625   | 17,438    | 16,421    | 17,230     | 19,012     | 14,983    | 16,195    | 16,790 | 201,267 | 16,772        | 96%             | -732                                             |
| 17/18            | 14,141     | 18,445     | 14,896    | 16,632    | 16,005   | 15,369    | 15,784    | 14,819     | 17,977     | 15,411    | 16,819    | 14,212 | 190,510 | 15,876        | 95%             | -896                                             |
| 18/19            | 13,969     | 16,394     | 13,201    | 16,919    | 13,905   | 12,952    | 14,672    | 14,157     | 14,237     | 13,688    | 14,715    |        | 158,809 | 14,437        | 91%             | -1,439                                           |
| Multi            |            |            |           |           |          |           |           | 1/2        |            |           |           |        | 17/18   | 91%           | 90%             |                                                  |
|                  |            |            |           |           | ,        |           |           | •          |            | % from 15 |           |        | 16/17   | 86%           | 86%             |                                                  |
| UI disp          | ositions ı | monthly a  | verage is | s down 9° | % from 1 | 7/18, dov | vn 14% fr | om 16/17   | 7, and do  | wn 18% 1  | from 15/1 | 6      | 15/16   | 82%           | 83%             | <u> </u>                                         |
|                  |            |            |           |           |          |           |           | 10= 0=     | = 11 0 4 0 |           |           |        |         | chg 18/19 avg | chg 18/19 YTD   | -                                                |
|                  | ı          | ı          | ı         | T         | ı        | -         | BALA      | NCE OP     | EN CAS     | E5        | 1         | 1      |         |               | I 0/ 0/ 5 I     | Vr Vr                                            |
|                  | Jul        | Aug        | Sep       | Oct       | Nov      | Dec       | Jan       | Feb        | Mar        | Apr       | May       | Jun    |         | Avg.          | % Chg of<br>Avg | Yr-Yr<br>AvgChg                                  |
| 15/16            | 15,571     | 16,198     | 16,183    | 16,430    | 17,047   | 17,067    | 17,568    | 16,169     | 14,610     | 17,117    | 17,104    | 17,469 |         | 16,544        |                 |                                                  |
| 16/17            | 18,206     | 18,246     | 18,640    | 17,514    | 17,208   | 14,922    | 14,930    | 12,175     | 12,067     | 13,743    | 14,654    | 14,329 |         | 15,553        | 94%             | -992                                             |
| 17/18            | 16,526     | 16,327     | 16,750    | 16,720    | 15,209   | 13,798    | 13,389    | 12,815     | 12,136     | 12,566    | 11,723    | 12,461 |         | 14,202        | 91%             | -1,351                                           |
| 18/19            | 12,995     | 13,868     | 14,456    | 12,658    | 12,485   | 12,074    | 11,026    | 8,793      | 10,276     | 10,867    | 11,043    |        |         | 11,867        | 84%             | -2,334                                           |
| Multi            |            |            | 470/ 5    | 47/46     |          | 2         | 6         |            | 000/ 5     | 45/46     |           |        | 17/18   | •             | 83%             | <del>                                     </del> |
|                  |            |            |           |           |          |           |           | nd down    |            |           | 15/10     |        | 16/17   | 76%           | 76%             |                                                  |
| UI bala          | nce mon    | tnıy avera | age is do | wn 16% f  | rom 1//1 | 8, down   | 24% from  | 1 16/17, 8 | and down   | 28% fro   | m 15/16   |        | 15/16   | 72%           | 72%             |                                                  |
|                  |            |            |           |           |          |           |           |            |            |           |           |        |         | chg 18/19 avg | chg 18/19 YTD   |                                                  |