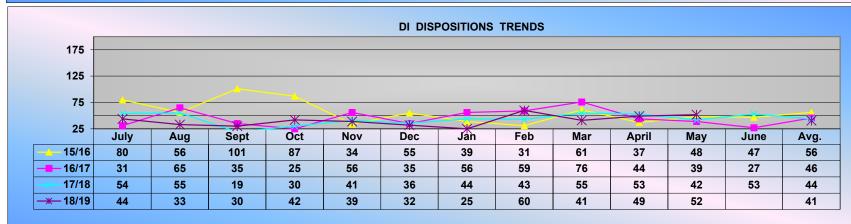

#### **DISPOSITIONS**

|       | July | Aug | Sept | Oct | Nov | Dec | Jan | Feb | Mar | April | May | June | Total | Avg. | % Chg<br>of Avg | Yr-Yr<br>AvgChg |
|-------|------|-----|------|-----|-----|-----|-----|-----|-----|-------|-----|------|-------|------|-----------------|-----------------|
| 15/16 | 80   | 56  | 101  | 87  | 34  | 55  | 39  | 31  | 61  | 37    | 48  | 47   | 676   | 56   |                 |                 |
| 16/17 | 31   | 65  | 35   | 25  | 56  | 35  | 56  | 59  | 76  | 44    | 39  | 27   | 548   | 46   | 81%             | -11             |
| 17/18 | 54   | 55  | 19   | 30  | 41  | 36  | 44  | 43  | 55  | 53    | 42  | 53   | 525   | 44   | 96%             | -2              |
| 18/19 | 44   | 33  | 30   | 42  | 39  | 32  | 25  | 60  | 41  | 49    | 52  |      | 447   | 41   | 93%             | -3              |

DI dispositions July to date are down 5% from 17/18,down 14% from 16/17 and down 29% from 15/16. DI disposition monthly average is down 7% from17/18, down 11% from 16/17, and down 28% from 15/16

| 17/18 | 93%           | 95%              |
|-------|---------------|------------------|
| 16/17 | 89%           | 86%              |
| 15/16 | 72%           | 71%              |
| -     | chg 14/15 avg | chg to 14/15 YTD |