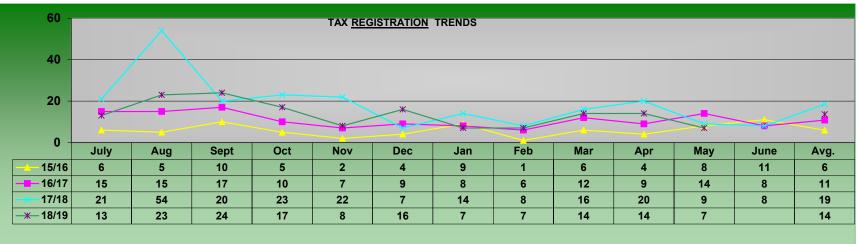

#### **DI TRENDS-AO**

Program Codes 7, 10, 11, 12, 16 & 20

# **FY TAX RULING TRENDS-AO**

|          |             |            |            |            |           |           |           | Program  | Codes      | 19       |           |                  |       |               |                 |                 |
|----------|-------------|------------|------------|------------|-----------|-----------|-----------|----------|------------|----------|-----------|------------------|-------|---------------|-----------------|-----------------|
|          |             |            |            |            |           |           | REG       | ISTRAT   | IONS       |          |           |                  |       |               |                 |                 |
|          | July        | Aug        | Sept       | Oct        | Nov       | Dec       | Jan       | Feb      | Mar        | Apr      | May       | June             | Total | Avg.          | % Chg<br>of Avg | Yr-Yr<br>AvgChg |
| 15/16    | 6           | 5          | 10         | 5          | 2         | 4         | 3         | 3        | 5          | 1        | 2         | 3                | 49    | 4             |                 |                 |
| 16/17    | 15          | 15         | 17         | 10         | 7         | 9         | 3         | 2        | 2          | 3        | 4         | 1                | 88    | 7             | 180%            | 3               |
| 17/18    | 3           | 2          | 2          | 3          | 4         | 1         | 3         | 0        | 4          | 2        | 6         | 4                | 34    | 3             | 39%             | -5              |
| 18/19    | 3           | 5          | 8          | 8          | 2         | 3         | 1         | 5        | 9          | 6        | 7         |                  | 57    | 5             | 183%            | 2               |
|          |             |            |            |            |           |           |           |          |            |          |           |                  | 17/18 | 183%          | 190%            |                 |
|          |             |            |            |            |           |           |           |          |            |          | rom 15/16 |                  | 16/17 | 71%           | 66%             |                 |
| Tax Ru   | iling regis | stration m | nonthly av | erage is   | up 83% f  | rom 17/18 | 8, down   | 29% fron | า 16/17, a | nd up 27 | '% from 1 | 5/16             | 15/16 | 127%          | 124%            |                 |
|          |             |            |            |            |           |           | DIG       | POSITION | ONS        |          |           |                  |       | chg 14/15 avg | chg 14/15 YTD   |                 |
|          |             | 1          | <u> </u>   | 1          |           |           | SID I     |          |            |          |           |                  |       |               | % Chg           |                 |
|          | July        | Aug        | Sept       | Oct        | Nov       | Dec       | Jan       | Feb      | Mar        | Apr      | May       | June             | Total | Avg.          | of Avg          | Yr-Yr<br>AvgChg |
| 15/16    | 0           | 1          | 0          | 0          | 0         | 0         | 2         | 1        | 0          | 2        | 2         | 1                | 9     | 1             |                 |                 |
| 16/17    | 1           | 1          | 2          | 0          | 0         | 0         | 2         | 3        | 3          | 1        | 3         | 2                | 18    | 2             | 200%            | 1               |
| 17/18    | 2           | 6          | 7          | 3          | 1         | 5         | 2         | 1        | 1          | 5        | 1         | 8                | 42    | 4             | 233%            | 2               |
| 18/19    | 6           | 0          | 8          | 7          | 7         | 1         | 2         | 4        | 8          | 4        | 11        |                  | 58    | 5             | 151%            | 2               |
|          |             |            |            |            |           |           |           |          |            |          |           |                  | 17/18 | 151%          | 171%            |                 |
|          |             |            |            |            |           |           |           |          |            |          | om 15/16  |                  | 16/17 | 352%          | 363%            |                 |
| Tax Ru   | ıling disp  | osition m  | onthly av  | erage is ι | up 51% fr | om 17/18  | 3, up 252 | % from 1 | 6/17, and  | up 603%  | 6 from 15 | <sup>/</sup> 16. | 15/16 | 703%          | 725%            |                 |
|          |             |            |            |            |           |           |           |          |            |          |           |                  |       | chg 14/15 avg | chg 14/15 YTD   |                 |
| <u> </u> |             | 1          | 1          | 1          | ı         | В         | ALANC     | E OPE    | N CASE     | S        |           |                  | 1     |               | 0.01            |                 |
|          | July        | Aug        | Sept       | Oct        | Nov       | Dec       | Jan       | Feb      | Mar        | Apr      | May       | June             |       | Avg.          | % Chg<br>of Avg | Yr-Yr<br>AvgChg |
| 15/16    | 1           | 0          | 0          | 2          | 2         | 3         | 4         | 6        | 11         | 2        | 12        | 14               | 57    | 5             |                 |                 |
| 16/17    | 3           | 3          | 1          | 1          | 3         | 3         | 2         | 1        | 0          | 2        | 3         | 2                | 24    | 2             | 42%             | -3              |
| 17/18    | 2           | 8          | 4          | 1          | 4         | 1         | 3         | 2        | 5          | 2        | 7         | 3                | 42    | 4             | 175%            | 2               |
| 18/19    | 0           | 5          | 5          | 6          | 1         | 3         | 2         | 3        | 4          | 6        | 2         |                  | 37    | 3             | 96%             | 0               |
|          |             |            |            |            |           |           |           |          |            |          |           |                  | 17/10 | 060/          | 05%             |                 |

Tax Ruling balance of open cases to date is down 5% 17/18, up 68% from16/17,and down 14% from 15/16 Tax Ruling balance monthly average is down 4, up 68% from 16/17 and down 29% from 15/16

96% 95% 17/18 168% 168% 16/17 71% 86% 15/16 chg 14/15 avg chg 14/15 YTD